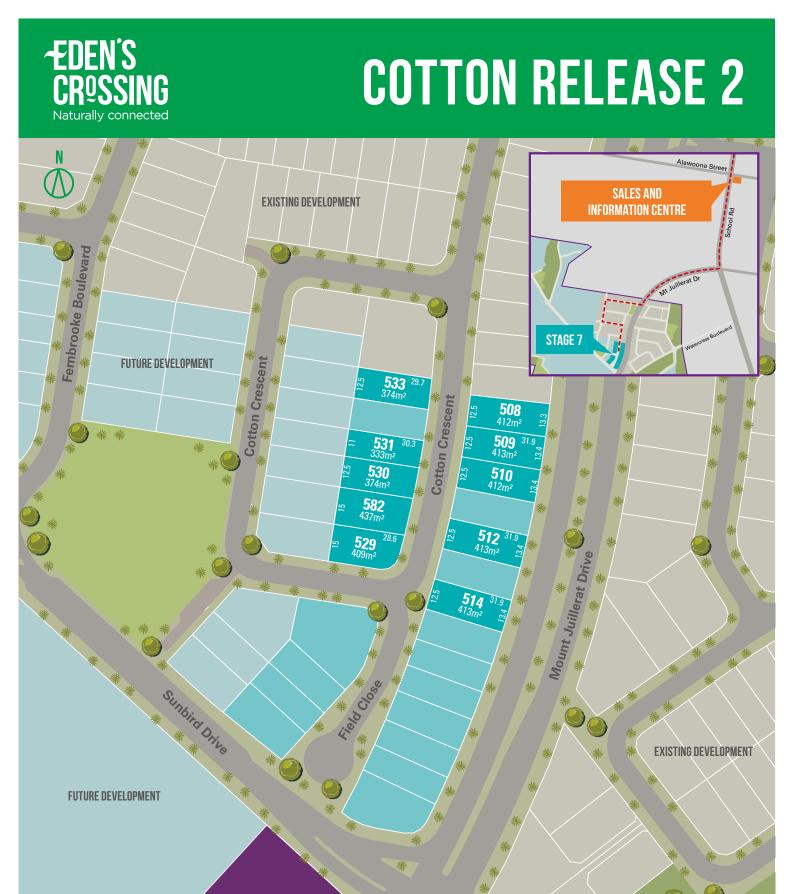

## **COTTON RELEASE 2**

Land in the new Cotton Release is now selling with lots starting from \$172,500\*.

Sales and Information Centre Corner School Rd and Alawoona St, Redbank Plains, Old 4301

Call **(07) 3814 1286** or **0439 395 533** or email **heather.billows@peet.com.au** 

Disclaimer: the information shown on this plan has been prepared with care, however is subject to change and cannot form part of any other offer or contract, other than to identify the lot number and location of the allotment being purchased. Whilst every reasonable care has been taken in preparing this information, PEET does not warrant its accuracy. Interested parties must be sure to undertake their own independent enquiries and, where applicable, obtain appropriate professional advice relevant to their particular circumstances. All information is subject to change without notice. Lot information is subject to survey and Titles Office approval. For additional details, please refer to the Design Guidelines. Photographs are indicative only. Final produce may differ from that illustrated. Map indicative only.