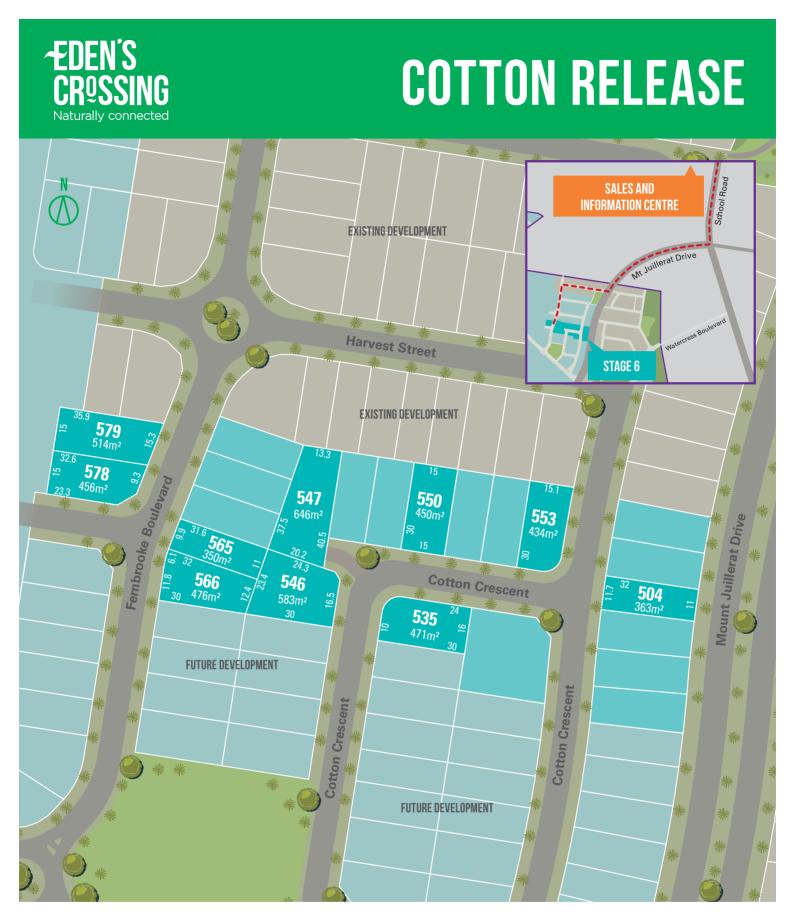

## **COTTON RELEASE**

Land in the new Cotton Release is now selling with lots starting from \$172,800\*.

Sales and Information Centre Corner School Rd and Alawoona St, Redbank Plains, Qld 4301

Call **(07) 3814 1286** or **0439 395 533** or email **heather.billows@peet.com.au** 