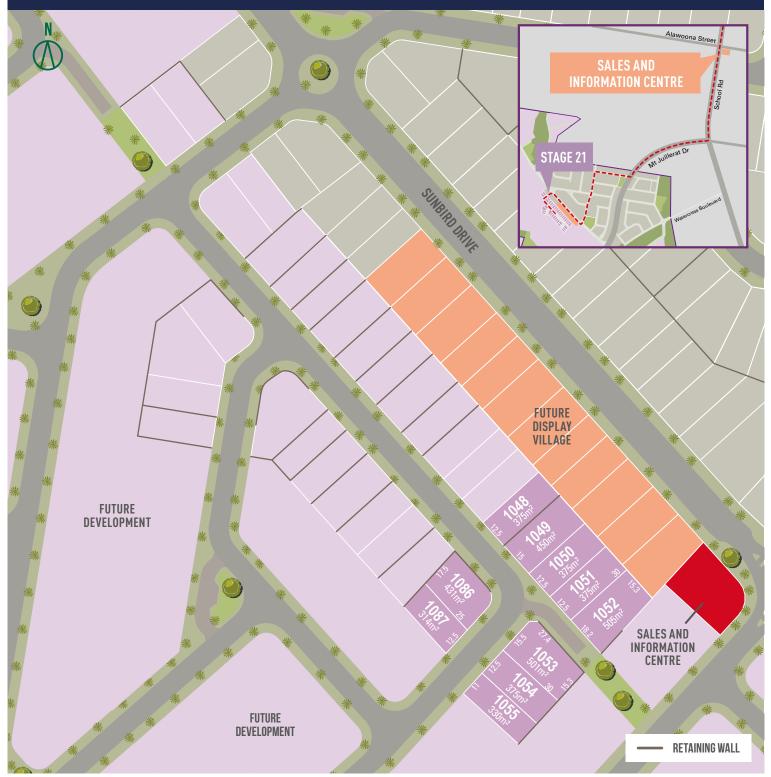

### FEDEN'S CR<sup>0</sup>SSING

## STAGE 21A SETTLERS RIDGE

Sales and Information Centre Corner Sunbird Dr and Fernbrooke Blvd, Redbank Plains, Qld 4301

Call (07) 3814 1286 or 0437 374 424 or email Stephen.Harris-Hughes@peet.com.au

Disclaimer: the information shown on this plan has been prepared with care, however is subject to change and cannot form part of any other offer or contract, other than to identify the lot number and location of the altoment being purchased. Whils devery reasonable care has been taken in preparing this information, PEET does not warrant its accuracy. Interested parties must be sure to undertake their own independent enquires and, where applicable, obtain appropriate professional advice relevant to their particular circumstances. All information is subject to change without notice. Lot information is subject to survey and Titles Office approval. For additional details, please refer to the Design Guidelines. Photographs are indicative only. Final produce may differ from that illustrated. Map indicative only.