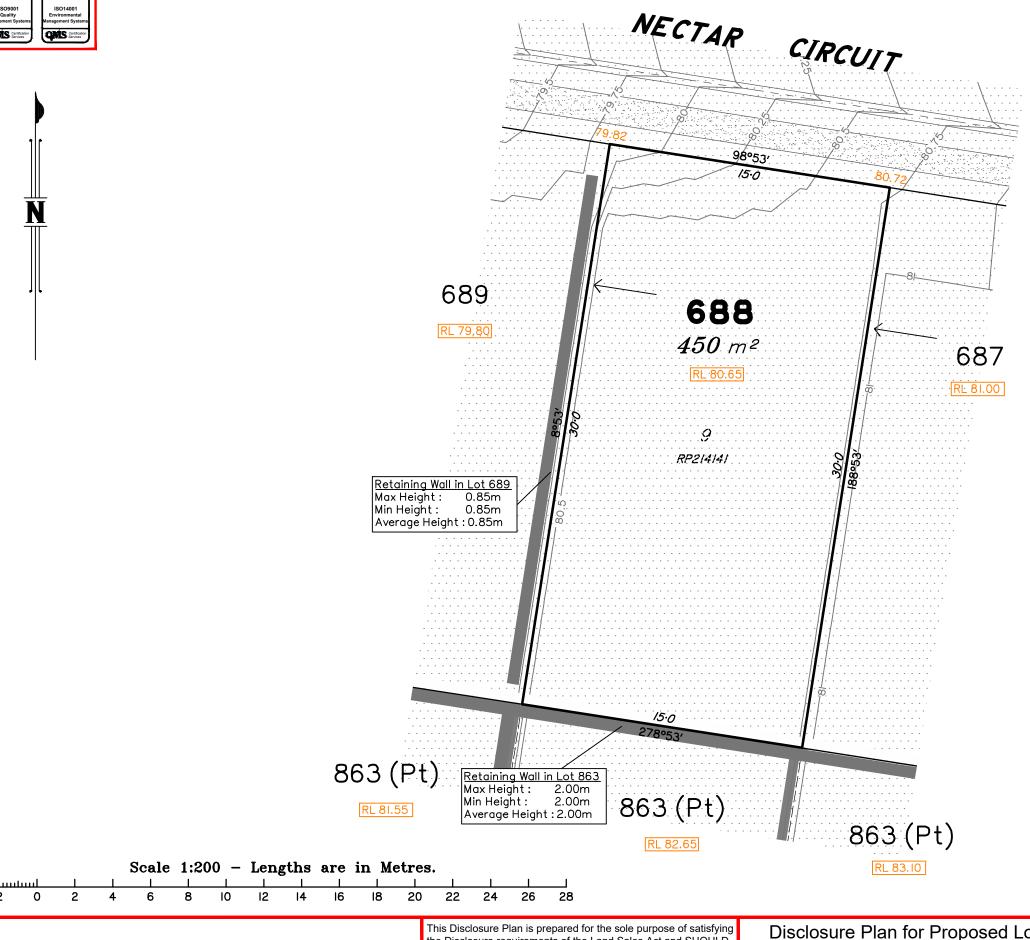

#### NOTES

shown hereon)

This plan has been prepared from preliminary survey plan (SP302891) and engineering plans and mark-ups provided on the 08/08/18 & 10/08/18 by Premise Engineering.

Lot 688 is restricted to the depth of 15.24 metres below the surface, as defined on the plan M3172.

Development Approval for reconfiguration of a lot and material change of use (Application 1489/2017/CA) have been approved by Ipswich City Council (25/09/2017).

Development Approval has not been granted for Operational Works for the proposed lot.

# Disclosure Plan for Proposed Lot 688 (Restricted) on SP302891

Described as part of Lot 859 (Restricted) on SP292397 Existing Title Reference: 51146952

Locality of Redbank Plains (Ipswich City Council)

Level Datum: AHD der. Origin of Levels: PM203226 RL of Origin: 75.312 Contour Interval: 0.25m

Scale @A3 1: 200

This plan has been prepared from preliminary survey plan (SP302891) and engineering plans and mark-ups provided on the 08/08/18 & 10/08/18 by Premise Engineering.

Lot 689 is restricted to the depth of 15.24 metres below the surface, as defined on the plan M3172.

Development Approval for reconfiguration of a lot and material change of use (Application 1489/2017/CA) have been approved by Ipswich City Council (25/09/2017).