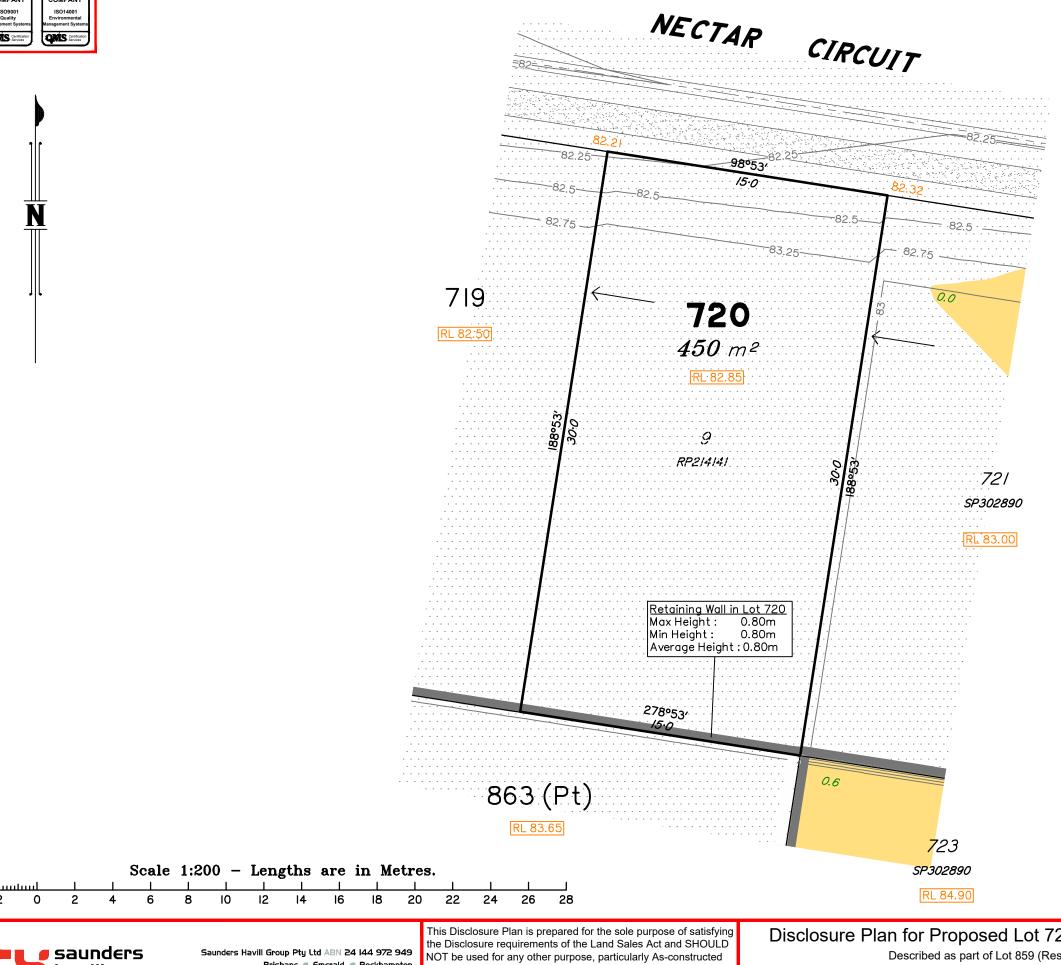

#### NOTES

This plan has been prepared from preliminary survey plan (SP302891) and engineering plans and mark-ups provided on the 08/08/18 & 10/08/18 by Premise Engineering.

Lot 720 is restricted to the depth of 15.24 metres below the surface, as defined on the plan M3172.

Development Approval for reconfiguration of a lot and material change of use (Application 1489/2017/CA) have been approved by Ipswich City Council (25/09/2017).

Development Approval has not been granted for Operational Works for the proposed lot.

| Г     | No. | by | Date | Description                                    |
|-------|-----|----|------|------------------------------------------------|
| sanes |     |    |      | Original Issue Earthworks Update over Stage 11 |
| 8     |     |    |      |                                                |
|       |     |    |      |                                                |

# Disclosure Plan for Proposed Lot 720 (Restricted) on SP302891

Described as part of Lot 859 (Restricted) on SP292397 Existing Title Reference: 51146952

Locality of Redbank Plains (Ipswich City Council)

Level Datum: AHD der. Origin of Levels: PM203226 RL of Origin: 75.312 Contour Interval: 0.25m

Scale @A3 1: 200