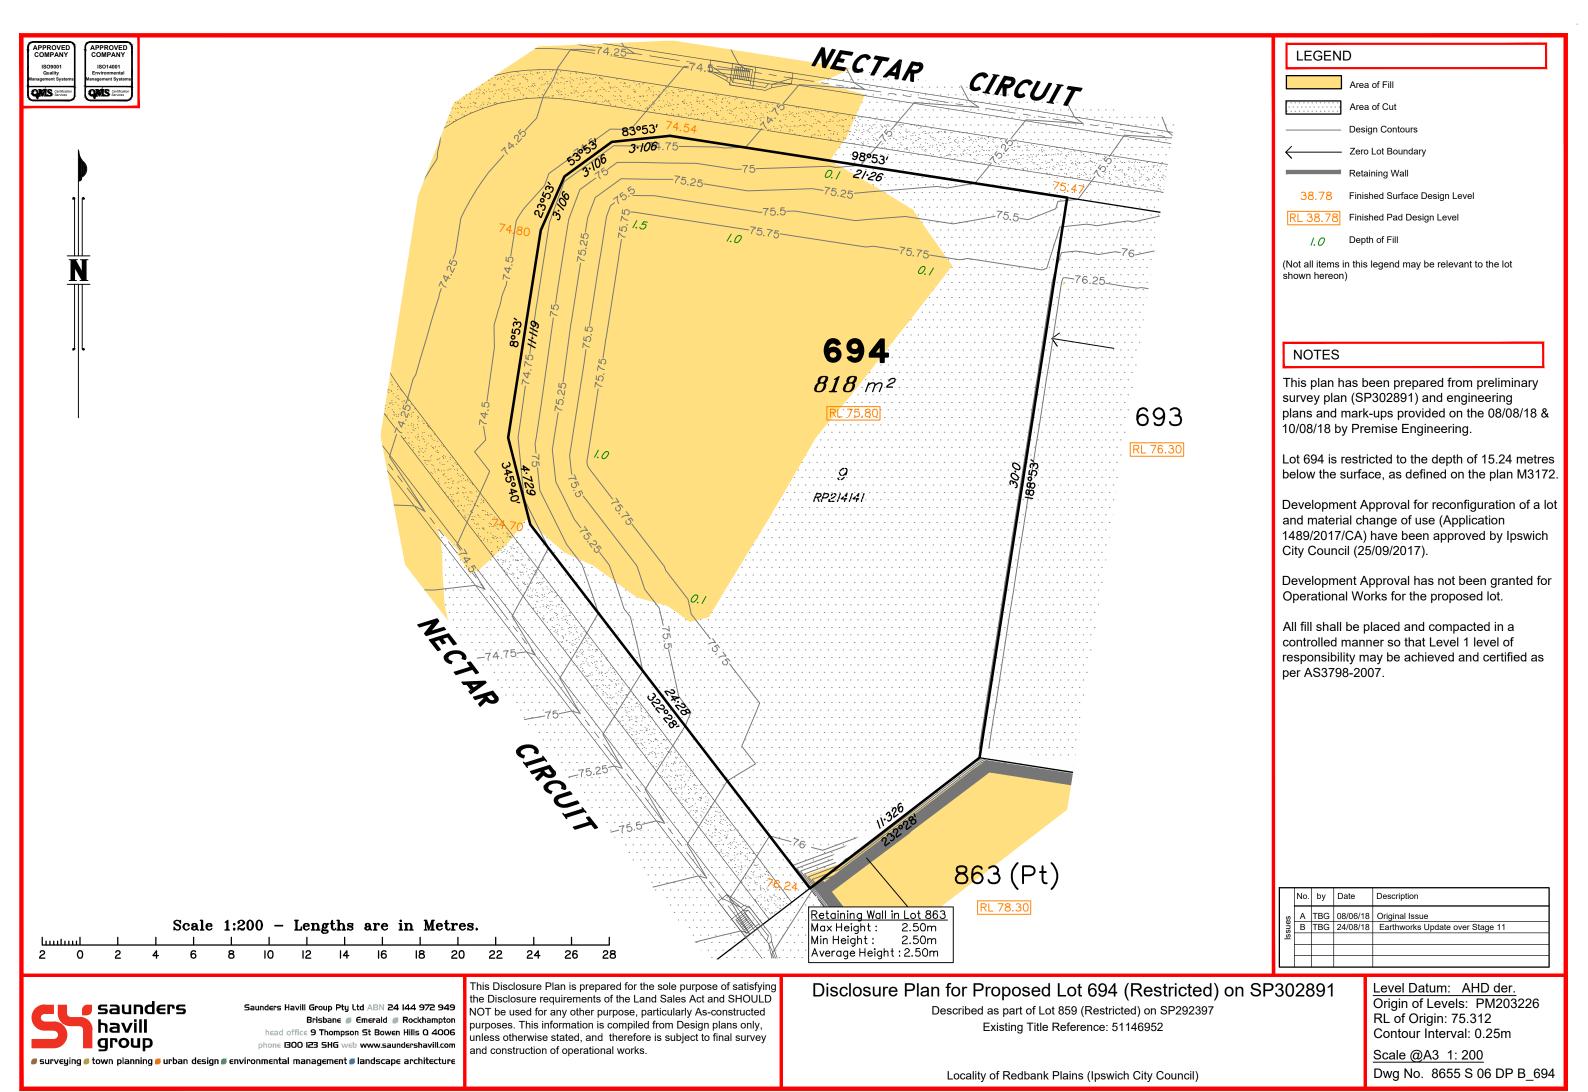

#### NOTES

This plan has been prepared from preliminary survey plan (SP302891) and engineering plans and mark-ups provided on the 08/08/18 & 10/08/18 by Premise Engineering.

Lot 623 is restricted to the depth of 15.24 metres below the surface, as defined on the plan M3172.

Development Approval for reconfiguration of a lot and material change of use (Application 1489/2017/CA) have been approved by Ipswich City Council (25/09/2017).

Development Approval has not been granted for Operational Works for the proposed lot.

All fill shall be placed and compacted in a controlled manner so that Level 1 level of responsibility may be achieved and certified as per AS3798-2007.

| No. | by  | Date     | Description                     |
|-----|-----|----------|---------------------------------|
| Α   | TBG | 08/06/18 | Original Issue                  |
| В   | TBG | 24/08/18 | Earthworks Update over Stage 11 |
|     |     |          |                                 |
|     |     |          |                                 |
|     |     |          |                                 |
|     | Α   | A TBG    | A TBG 08/06/18                  |

# Disclosure Plan for Proposed Lot 623 (Restricted) on SP302891

Described as part of Lot 859 (Restricted) on SP292397 Existing Title Reference: 51146952

Locality of Redbank Plains (Ipswich City Council)