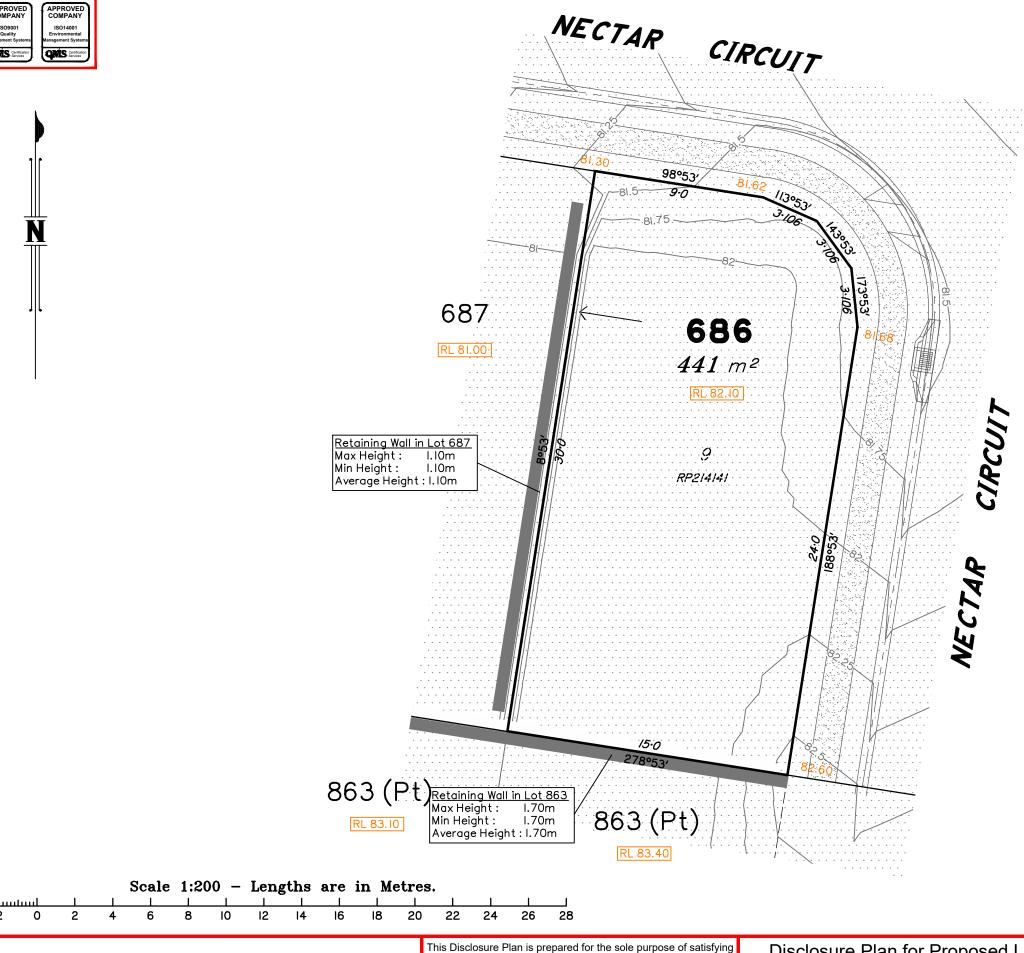

#### NOTES

This plan has been prepared from preliminary survey plan (SP302891) and engineering plans and mark-ups provided on the 08/08/18 & 10/08/18 by Premise Engineering.

Lot 686 is restricted to the depth of 15.24 metres below the surface, as defined on the plan M3172.

Development Approval for reconfiguration of a lot and material change of use (Application 1489/2017/CA) have been approved by Ipswich City Council (25/09/2017).

Development Approval has not been granted for Operational Works for the proposed lot.

# Disclosure Plan for Proposed Lot 686 (Restricted) on SP302891

Described as part of Lot 859 (Restricted) on SP292397 Existing Title Reference: 51146952

Locality of Redbank Plains (Ipswich City Council)