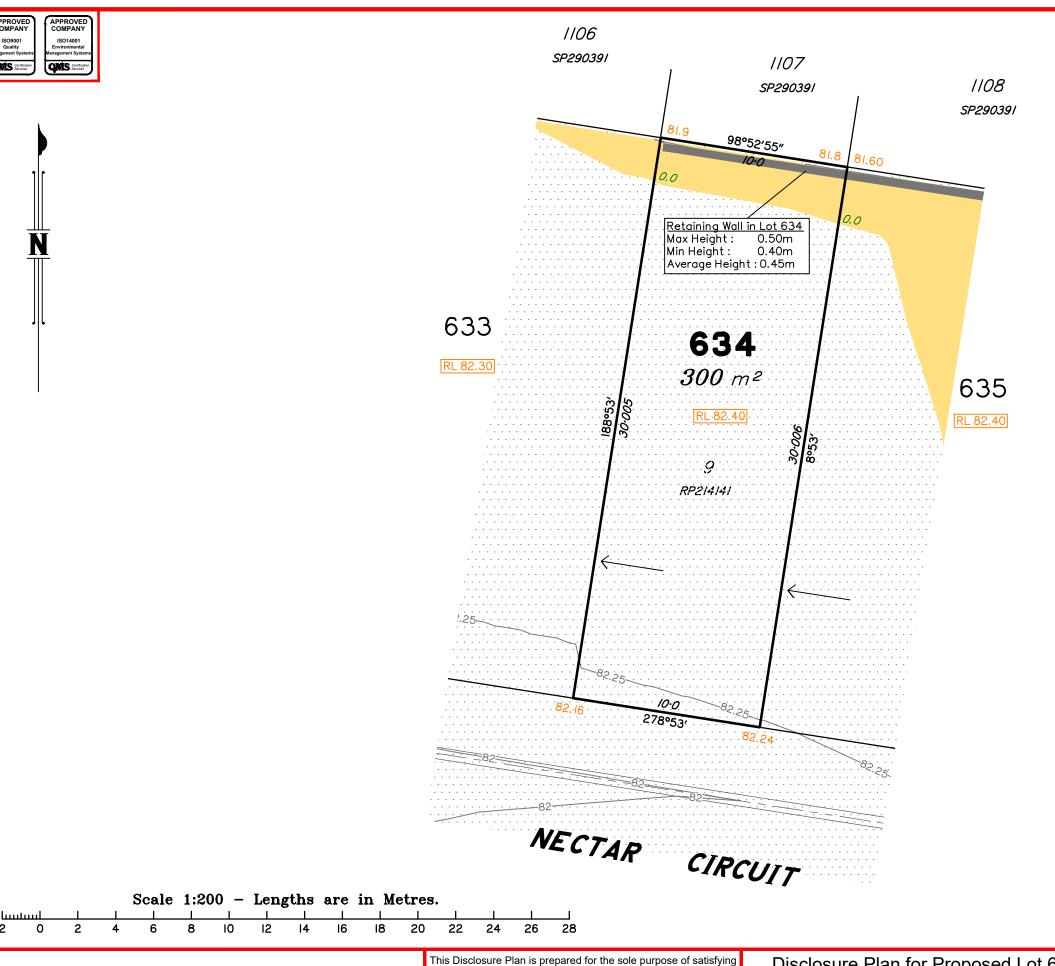

#### NOTES

shown hereon)

This plan has been prepared from preliminary survey plan (SP302891) and engineering plans and mark-ups provided on the 08/08/18 & 10/08/18 by Premise Engineering.

Lot 634 is restricted to the depth of 15.24 metres below the surface, as defined on the plan M3172.

Development Approval for reconfiguration of a lot and material change of use (Application 1489/2017/CA) have been approved by Ipswich City Council (25/09/2017).

Development Approval has not been granted for Operational Works for the proposed lot.

All fill shall be placed and compacted in a controlled manner so that Level 1 level of responsibility may be achieved and certified as per AS3798-2007.

Parts of Lot 634 are subject to fill less than 0.25m

# Disclosure Plan for Proposed Lot 634 (Restricted) on SP302891

Described as part of Lot 859 (Restricted) on SP292397 Existing Title Reference: 51146952

Locality of Redbank Plains (Ipswich City Council)