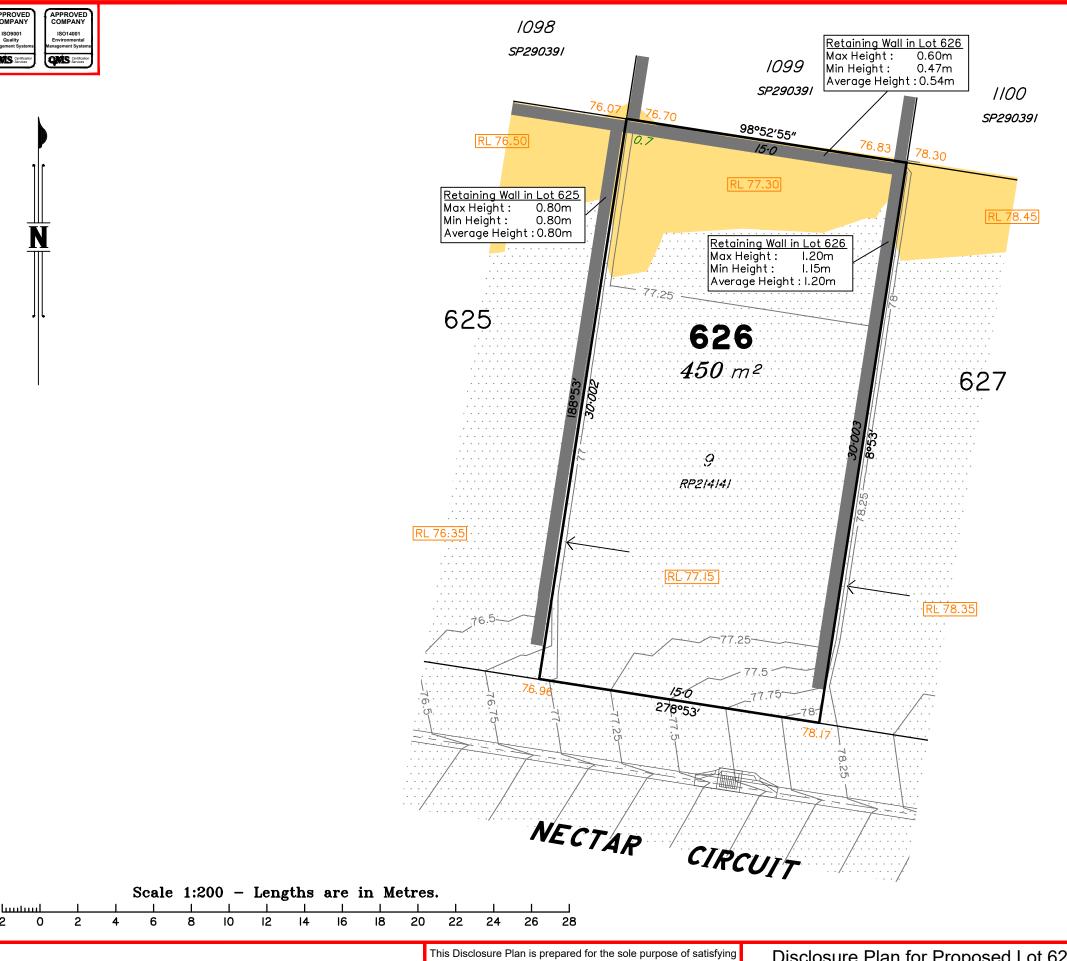

# Disclosure Plan for Proposed Lot 626 (Restricted) on SP302891

Described as part of Lot 859 (Restricted) on SP292397 Existing Title Reference: 51146952

Locality of Redbank Plains (Ipswich City Council)

Lot 626 is restricted to the depth of 15.24 metres below the surface, as defined on the plan M3172.

Development Approval for reconfiguration of a lot and material change of use (Application 1489/2017/CA) have been approved by Ipswich City Council (25/09/2017).

Development Approval has not been granted for Operational Works for the proposed lot.

All fill shall be placed and compacted in a controlled manner so that Level 1 level of responsibility may be achieved and certified as per AS3798-2007.

| Γ      | No | ). | by  | Date     | Description                     |
|--------|----|----|-----|----------|---------------------------------|
| ď      | A  |    |     |          | Original Issue                  |
| 201120 | B  | +  | TBG | 24/08/18 | Earthworks Update over Stage 11 |
|        |    |    |     |          |                                 |
|        |    | -  |     |          |                                 |

Level Datum: AHD der. Origin of Levels: PM203226 RL of Origin: 75.312 Contour Interval: 0.25m

Scale @A3 1: 200