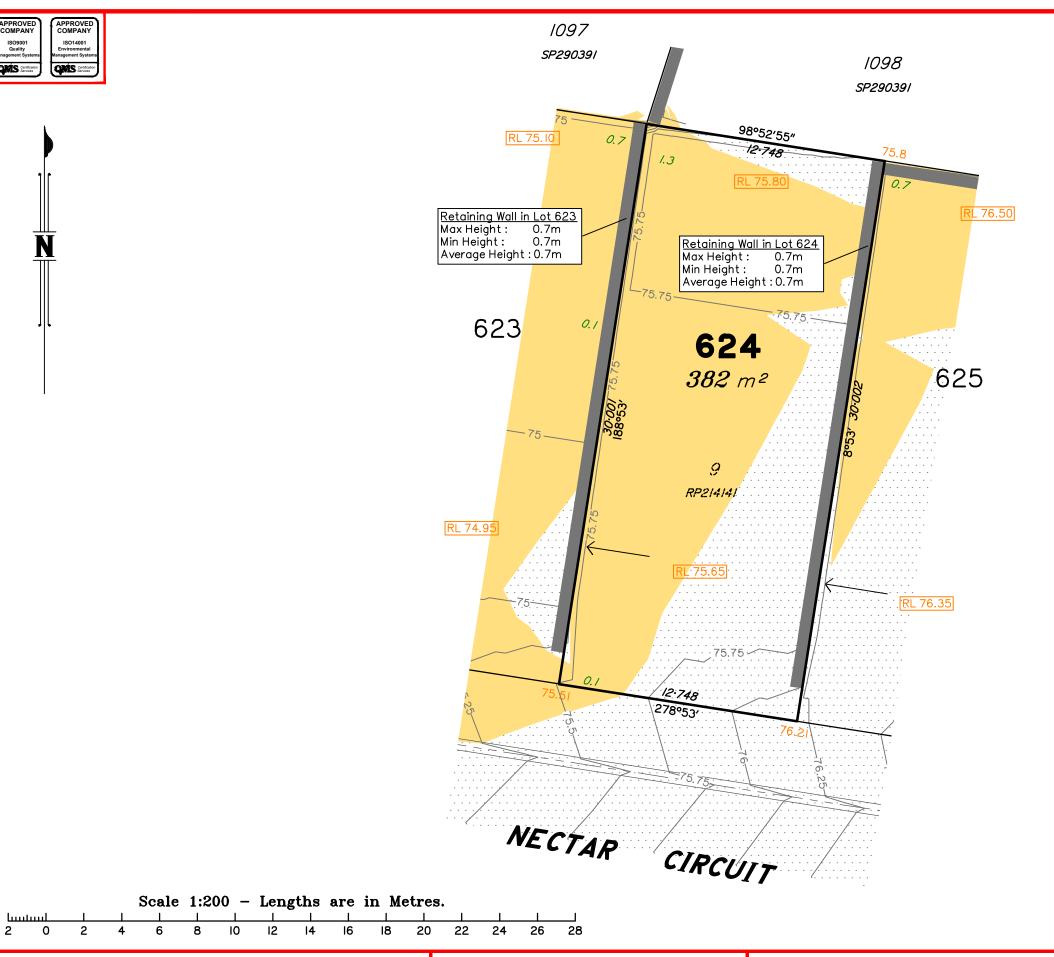

# Disclosure Plan for Proposed Lot 623 (Restricted) on SP302891

Described as part of Lot 859 (Restricted) on SP292397 Existing Title Reference: 51146952

Locality of Redbank Plains (Ipswich City Council)

#### NOTES

This plan has been prepared from preliminary survey plan (SP302891) and engineering plans and mark-ups provided on the 08/08/18 & 10/08/18 by Premise Engineering.

Lot 623 is restricted to the depth of 15.24 metres below the surface, as defined on the plan M3172.

Development Approval for reconfiguration of a lot and material change of use (Application 1489/2017/CA) have been approved by Ipswich City Council (25/09/2017).

Development Approval has not been granted for Operational Works for the proposed lot.

All fill shall be placed and compacted in a controlled manner so that Level 1 level of responsibility may be achieved and certified as per AS3798-2007.

| No. | by  | Date     | Description                     |
|-----|-----|----------|---------------------------------|
| Α   | TBG | 08/06/18 | Original Issue                  |
| В   | TBG | 24/08/18 | Earthworks Update over Stage 11 |
|     |     |          |                                 |
|     |     |          |                                 |
|     |     |          |                                 |
|     | Α   | A TBG    | A TBG 08/06/18                  |

Level Datum: AHD der. Origin of Levels: PM203226 RL of Origin: 75.312 Contour Interval: 0.25m

Scale @A3 1: 200