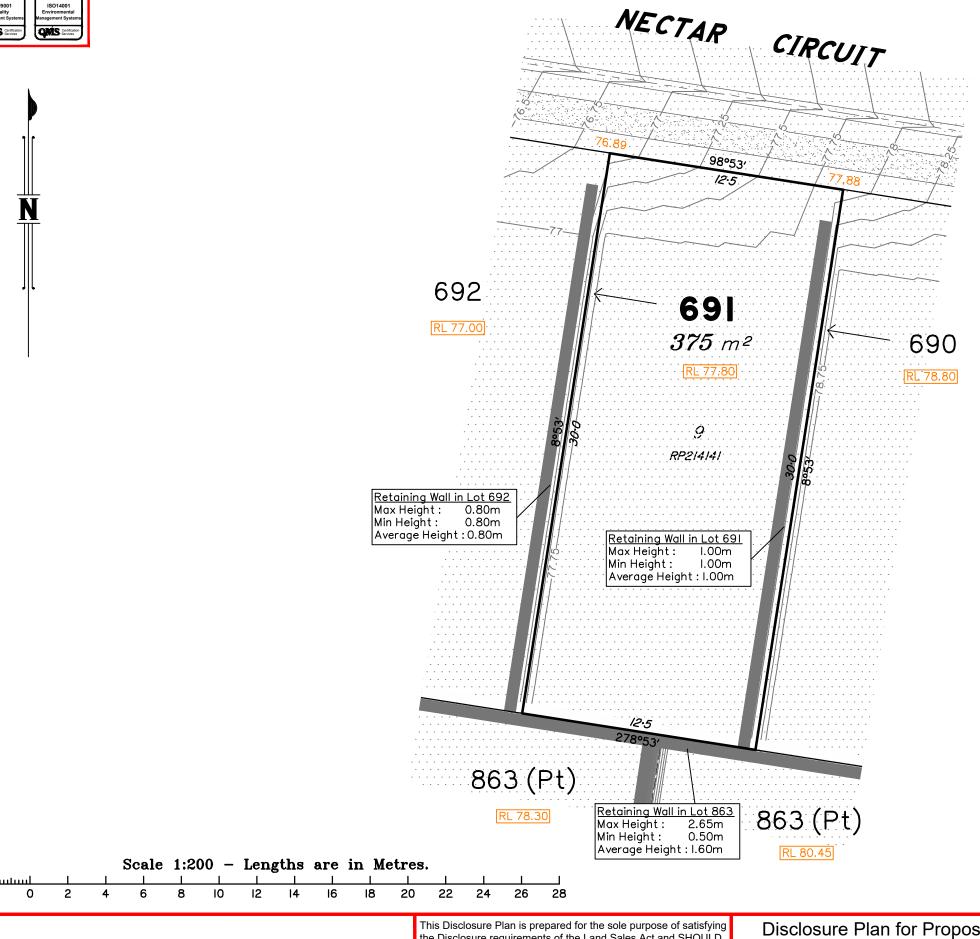

# Disclosure Plan for Proposed Lot 691 (Restricted) on SP302891

Described as part of Lot 859 (Restricted) on SP292397 Existing Title Reference: 51146952

Locality of Redbank Plains (Ipswich City Council)

#### NOTES

**LEGEND** 

This plan has been prepared from preliminary survey plan (SP302891) and engineering plans and mark-ups provided on the 08/08/18 & 10/08/18 by Premise Engineering.

Lot 691 is restricted to the depth of 15.24 metres below the surface, as defined on the plan M3172.

Development Approval for reconfiguration of a lot and material change of use (Application 1489/2017/CA) have been approved by Ipswich City Council (25/09/2017).

Development Approval has not been granted for Operational Works for the proposed lot.