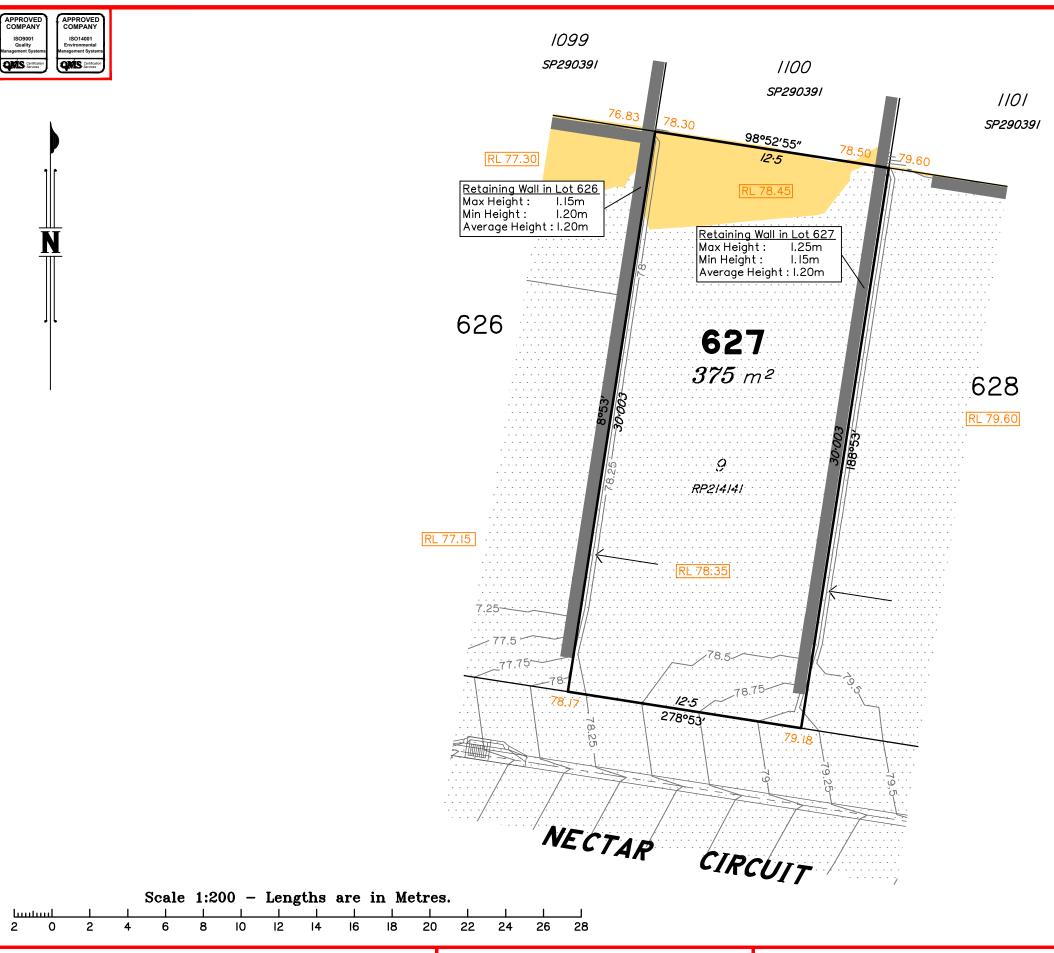

#### NOTES

This plan has been prepared from preliminary survey plan (SP302891) and engineering plans and mark-ups provided on the 08/08/18 & 10/08/18 by Premise Engineering.

Lot 627 is restricted to the depth of 15.24 metres below the surface, as defined on the plan M3172.

Development Approval for reconfiguration of a lot and material change of use (Application 1489/2017/CA) have been approved by Ipswich City Council (25/09/2017).

Development Approval has not been granted for Operational Works for the proposed lot.

All fill shall be placed and compacted in a controlled manner so that Level 1 level of responsibility may be achieved and certified as per AS3798-2007.

Parts of Lot 627 are subject to fill less than 0.25m

# Disclosure Plan for Proposed Lot 627 (Restricted) on SP302891

Described as part of Lot 859 (Restricted) on SP292397 Existing Title Reference: 51146952

Locality of Redbank Plains (Ipswich City Council)

Level Datum: AHD der. Origin of Levels: PM203226 RL of Origin: 75.312 Contour Interval: 0.25m

Scale @A3 1: 200

Saunders Havill Group Pty Ltd ABN 24 144 972 949

Brisbane Emerald Rockhampton head office 9 Thompson St Bowen Hills Q 4006 phone 1300 123 SHG web www.saundershavill.com