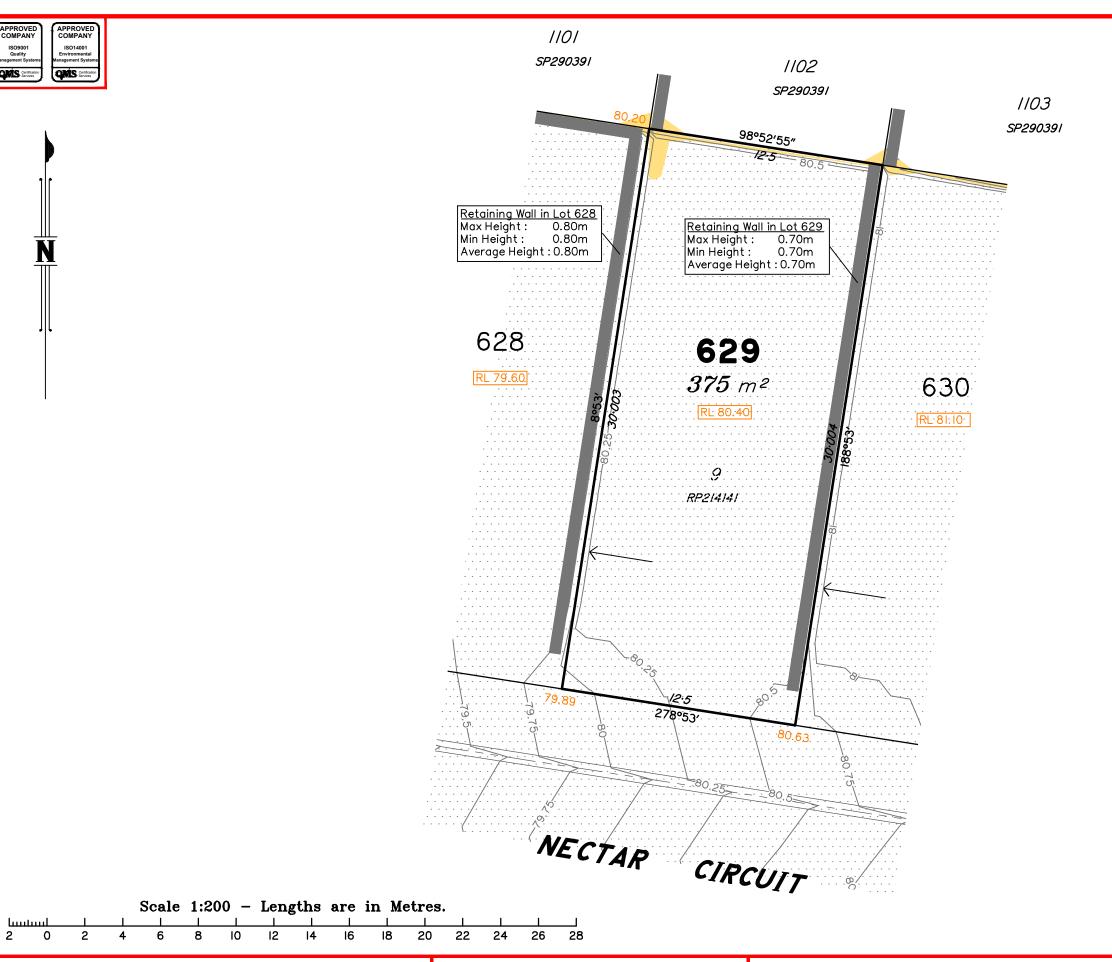

#### NOTES

This plan has been prepared from preliminary survey plan (SP302891) and engineering plans and mark-ups provided on the 08/08/18 & 10/08/18 by Premise Engineering.

Lot 629 is restricted to the depth of 15.24 metres below the surface, as defined on the plan M3172.

Development Approval for reconfiguration of a lot and material change of use (Application 1489/2017/CA) have been approved by Ipswich City Council (25/09/2017).

Development Approval has not been granted for Operational Works for the proposed lot.

All fill shall be placed and compacted in a controlled manner so that Level 1 level of responsibility may be achieved and certified as per AS3798-2007.

Parts of Lot 629 are subject to fill less than 0.25m

# Disclosure Plan for Proposed Lot 629 (Restricted) on SP302891

Described as part of Lot 859 (Restricted) on SP292397 Existing Title Reference: 51146952

Locality of Redbank Plains (Ipswich City Council)

Level Datum: AHD der. Origin of Levels: PM203226 RL of Origin: 75.312 Contour Interval: 0.25m

Scale @A3 1: 200

Saunders Havill Group Pty Ltd ABN 24 144 972 949 Brisbane Emerald Rockhampton head office 9 Thompson St Bowen Hills Q 4006 phone 1300 123 SHG web www.saundershavill.com