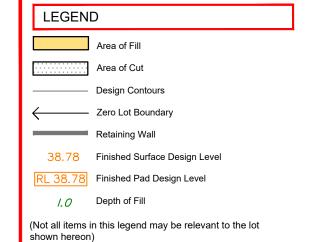

# Disclosure Plan for Proposed Lot 632 (Restricted) on SP302891

Described as part of Lot 859 (Restricted) on SP292397 Existing Title Reference: 51146952

Locality of Redbank Plains (Ipswich City Council)

Level Datum: AHD der. Origin of Levels: PM203226 RL of Origin: 75.312 Contour Interval: 0.25m

Scale @A3 1: 200

#### NOTES

This plan has been prepared from preliminary survey plan (SP302891) and engineering plans and mark-ups provided on the 08/08/18 & 10/08/18 by Premise Engineering.

Lot 633 is restricted to the depth of 15.24 metres below the surface, as defined on the plan M3172.

Development Approval for reconfiguration of a lot and material change of use (Application 1489/2017/CA) have been approved by Ipswich City Council (25/09/2017).

Development Approval has not been granted for Operational Works for the proposed lot.