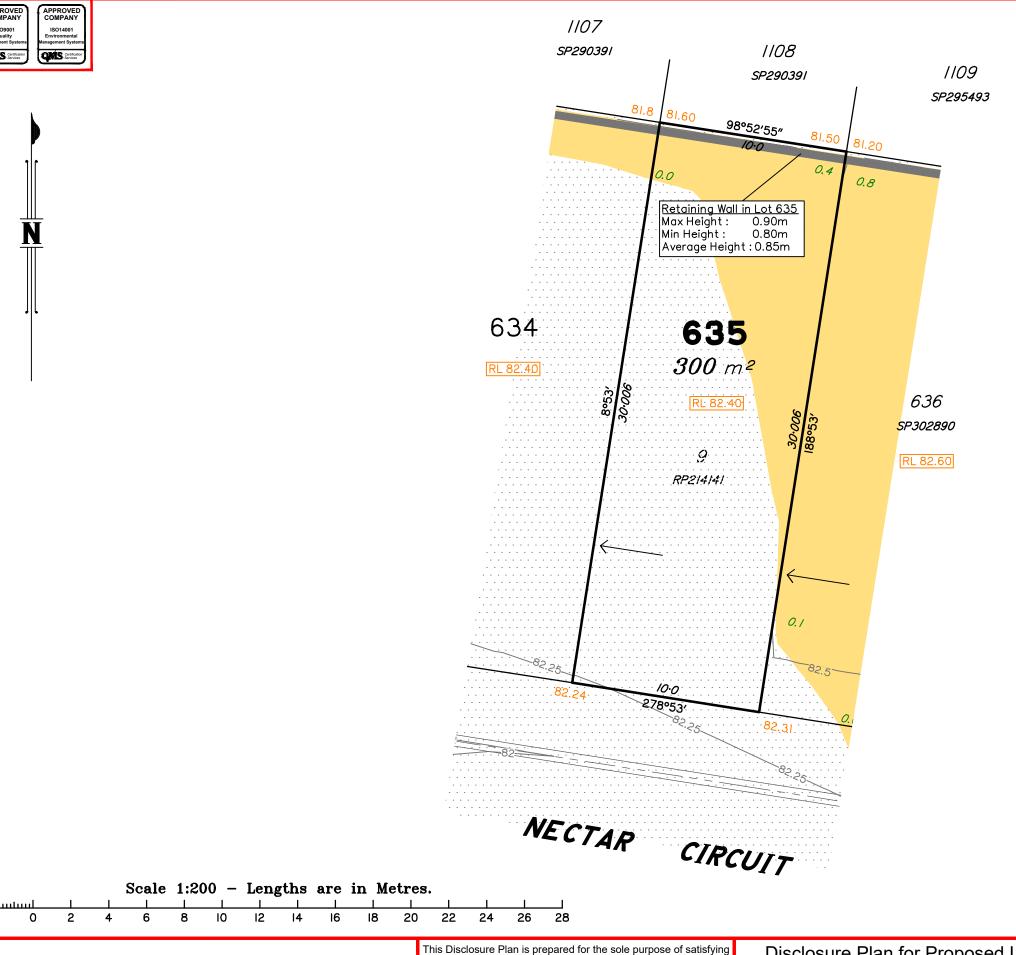

#### NOTES

shown hereon)

This plan has been prepared from preliminary survey plan (SP302891) and engineering plans and mark-ups provided on the 08/08/18 & 10/08/18 by Premise Engineering.

Lot 635 is restricted to the depth of 15.24 metres below the surface, as defined on the plan M3172.

Development Approval for reconfiguration of a lot and material change of use (Application 1489/2017/CA) have been approved by Ipswich City Council (25/09/2017).

Development Approval has not been granted for Operational Works for the proposed lot.

All fill shall be placed and compacted in a controlled manner so that Level 1 level of responsibility may be achieved and certified as per AS3798-2007.

|      | No. | by | Date | Description                                    |
|------|-----|----|------|------------------------------------------------|
| sans |     |    |      | Original Issue Earthworks Update over Stage 11 |
| 8    |     |    |      |                                                |
|      |     |    |      |                                                |

# Disclosure Plan for Proposed Lot 635 (Restricted) on SP302891

Described as part of Lot 859 (Restricted) on SP292397 Existing Title Reference: 51146952

Locality of Redbank Plains (Ipswich City Council)