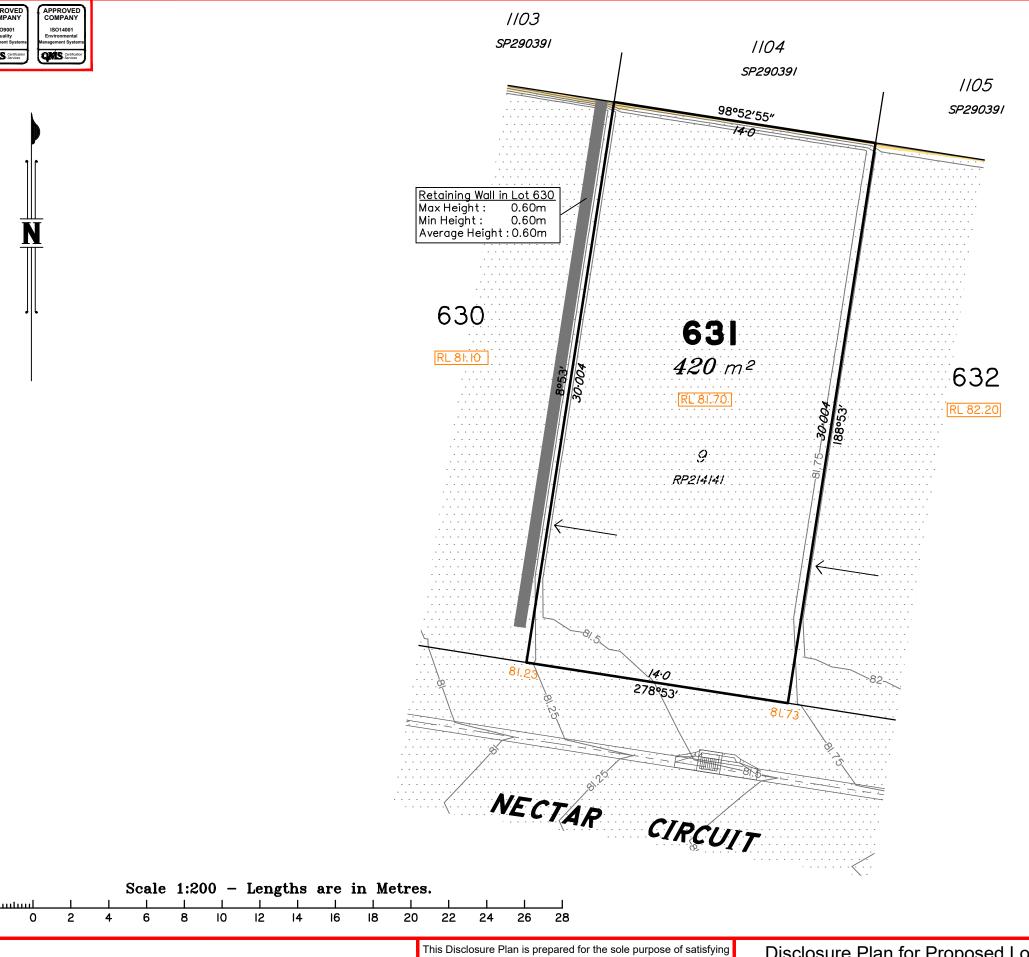

#### Disclosure Plan for Proposed Lot 630 (Restricted) on SP302891

Described as part of Lot 859 (Restricted) on SP292397 Existing Title Reference: 51146952

Locality of Redbank Plains (Ipswich City Council)

Scale @A3 1: 200

This plan has been prepared from preliminary survey plan (SP302891) and engineering plans and mark-ups provided on the 08/08/18 & 10/08/18 by Premise Engineering.

Lot 631 is restricted to the depth of 15.24 metres below the surface, as defined on the plan M3172.

Development Approval for reconfiguration of a lot and material change of use (Application 1489/2017/CA) have been approved by Ipswich City Council (25/09/2017).

Development Approval has not been granted for Operational Works for the proposed lot.

# Disclosure Plan for Proposed Lot 631 (Restricted) on SP302891

Described as part of Lot 859 (Restricted) on SP292397 Existing Title Reference: 51146952

Locality of Redbank Plains (Ipswich City Council)