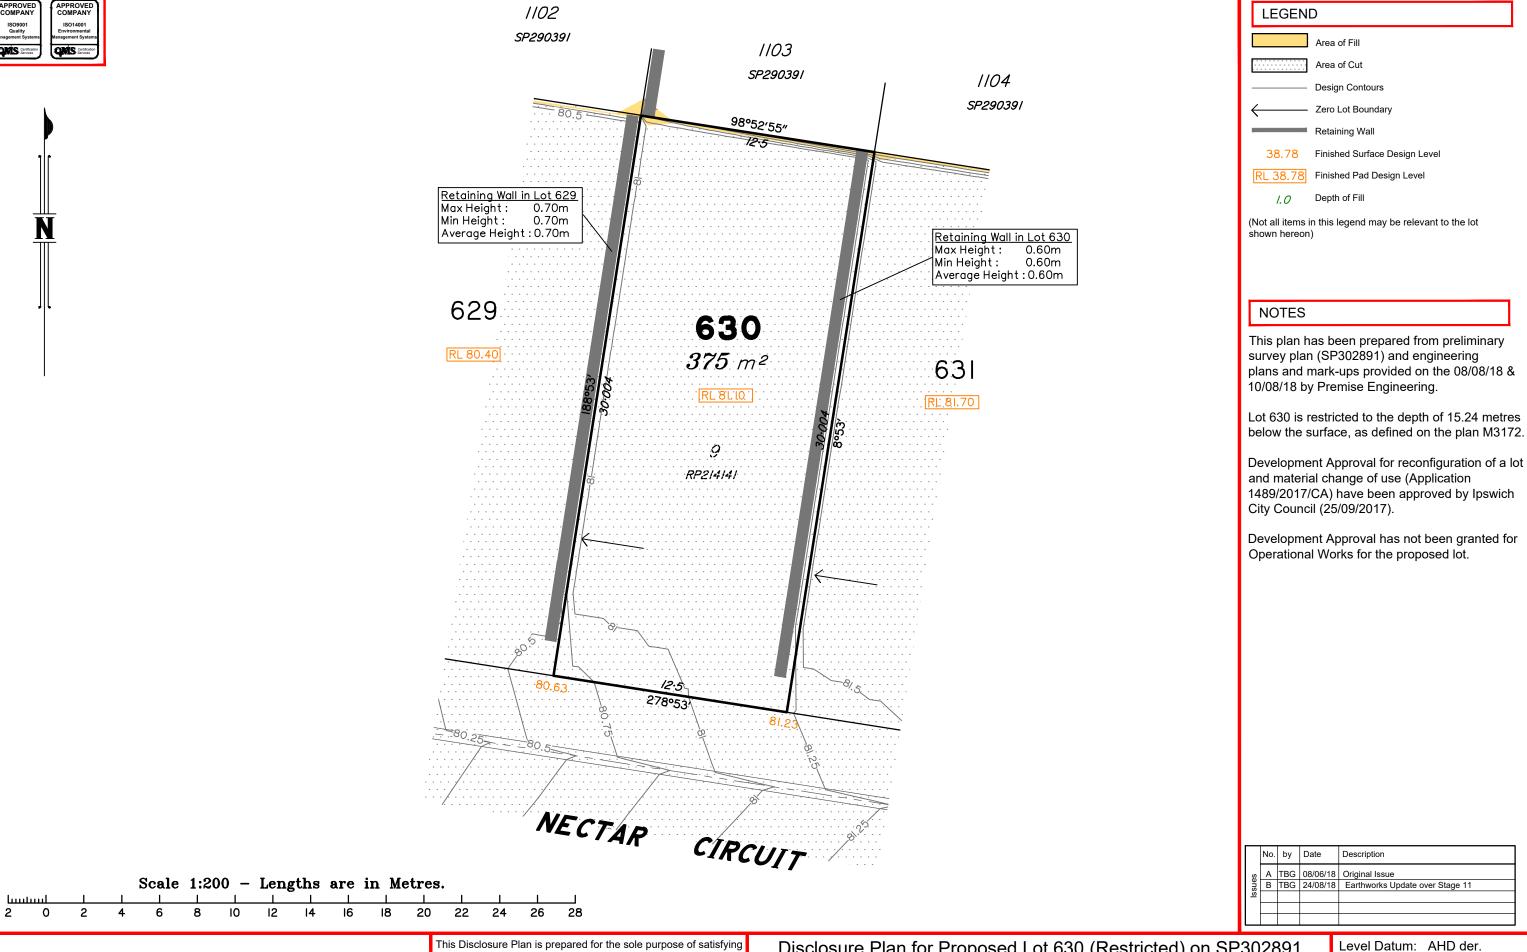

■ surveying ■ town planning ■ urban design ■ environmental management ■ landscape architecture

the Disclosure requirements of the Land Sales Act and SHOULD NOT be used for any other purpose, particularly As-constructed purposes. This information is compiled from Design plans only, unless otherwise stated, and therefore is subject to final survey and construction of operational works.

#### Disclosure Plan for Proposed Lot 630 (Restricted) on SP302891

Described as part of Lot 859 (Restricted) on SP292397 Existing Title Reference: 51146952

Locality of Redbank Plains (Ipswich City Council)

| No. | by  | Date     | Description    |
|-----|-----|----------|----------------|
| _   | TDC | 00/00/40 | Onininal India |

Level Datum: AHD der. Origin of Levels: PM203226 RL of Origin: 75.312 Contour Interval: 0.25m

Scale @A3 1: 200

This plan has been prepared from preliminary survey plan (SP302891) and engineering plans and mark-ups provided on the 08/08/18 & 10/08/18 by Premise Engineering.

Lot 631 is restricted to the depth of 15.24 metres below the surface, as defined on the plan M3172.

Development Approval for reconfiguration of a lot and material change of use (Application 1489/2017/CA) have been approved by Ipswich City Council (25/09/2017).

Development Approval has not been granted for Operational Works for the proposed lot.