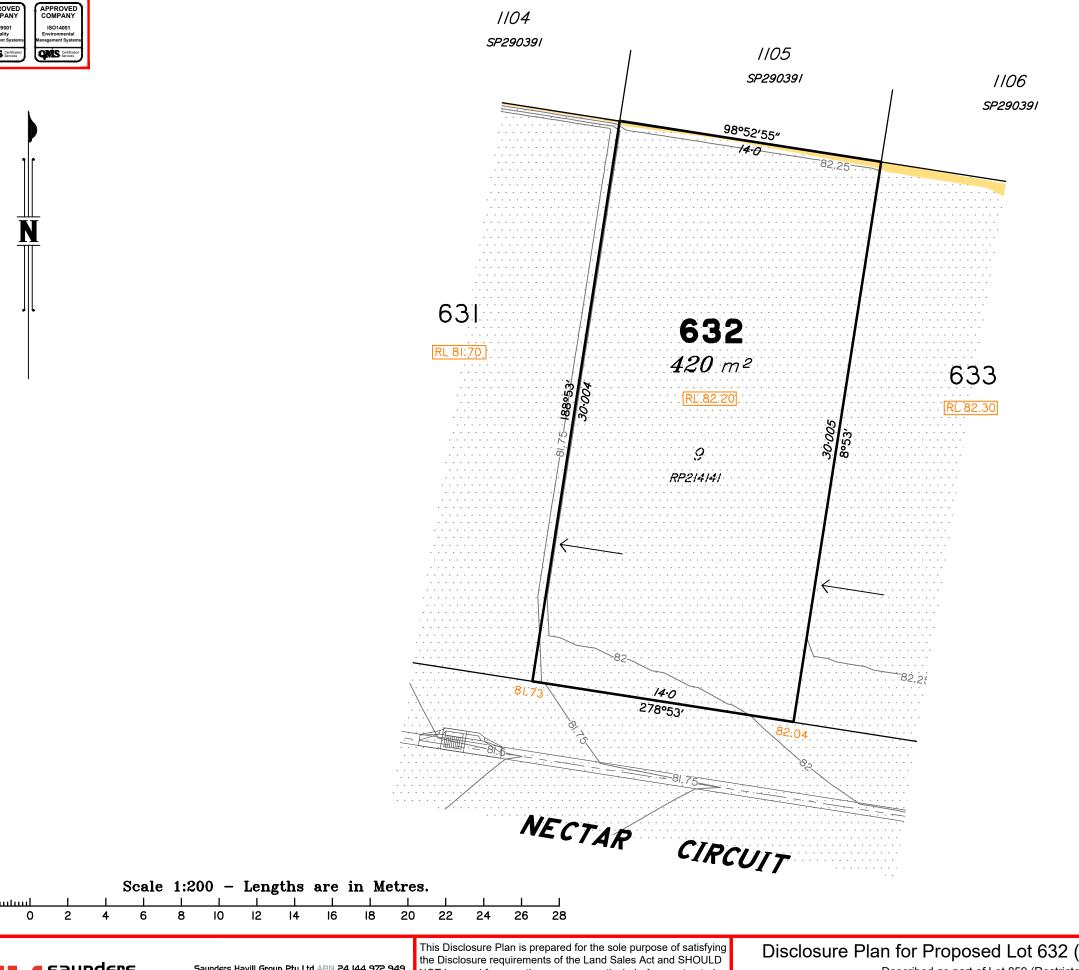

# Disclosure Plan for Proposed Lot 633 (Restricted) on SP302891

Described as part of Lot 859 (Restricted) on SP292397 Existing Title Reference: 51146952

Locality of Redbank Plains (Ipswich City Council)

Level Datum: AHD der. Origin of Levels: PM203226 RL of Origin: 75.312 Contour Interval: 0.25m

Scale @A3 1: 200

#### NOTES

shown hereon)

This plan has been prepared from preliminary survey plan (SP302891) and engineering plans and mark-ups provided on the 08/08/18 & 10/08/18 by Premise Engineering.

Lot 634 is restricted to the depth of 15.24 metres below the surface, as defined on the plan M3172.

Development Approval for reconfiguration of a lot and material change of use (Application 1489/2017/CA) have been approved by Ipswich City Council (25/09/2017).

Development Approval has not been granted for Operational Works for the proposed lot.