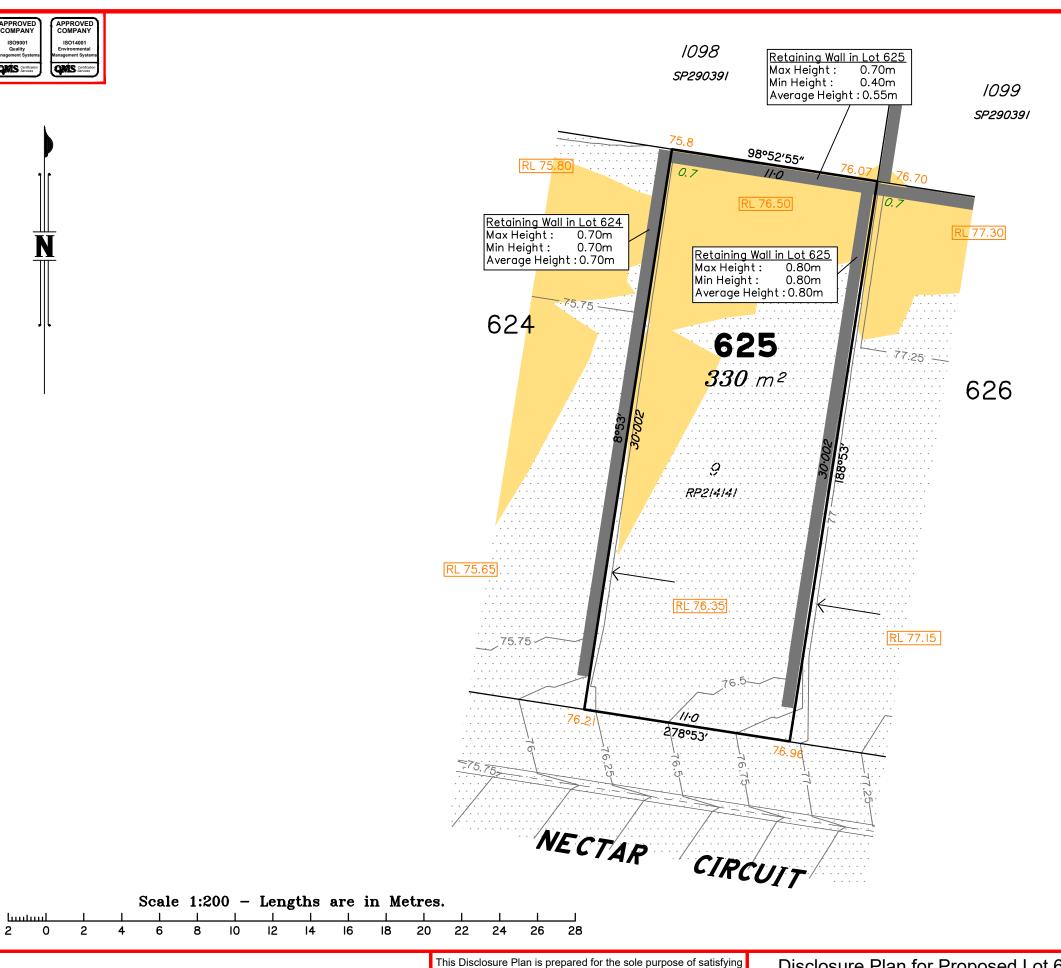

# Disclosure Plan for Proposed Lot 625 (Restricted) on SP302891

Described as part of Lot 859 (Restricted) on SP292397 Existing Title Reference: 51146952

Locality of Redbank Plains (Ipswich City Council)

#### NOTES

This plan has been prepared from preliminary survey plan (SP302891) and engineering plans and mark-ups provided on the 08/08/18 & 10/08/18 by Premise Engineering.

Lot 625 is restricted to the depth of 15.24 metres below the surface, as defined on the plan M3172.

Development Approval for reconfiguration of a lot and material change of use (Application 1489/2017/CA) have been approved by Ipswich City Council (25/09/2017).

Development Approval has not been granted for Operational Works for the proposed lot.

All fill shall be placed and compacted in a controlled manner so that Level 1 level of responsibility may be achieved and certified as per AS3798-2007.

|       | No. | by | Date | Description                                    |
|-------|-----|----|------|------------------------------------------------|
| sanss |     |    |      | Original Issue Earthworks Update over Stage 11 |
| _     |     |    |      |                                                |

Level Datum: AHD der. Origin of Levels: PM203226 RL of Origin: 75.312 Contour Interval: 0.25m

Scale @A3 1: 200

This plan has been prepared from preliminary survey plan (SP302891) and engineering plans and mark-ups provided on the 08/08/18 & 10/08/18 by Premise Engineering.