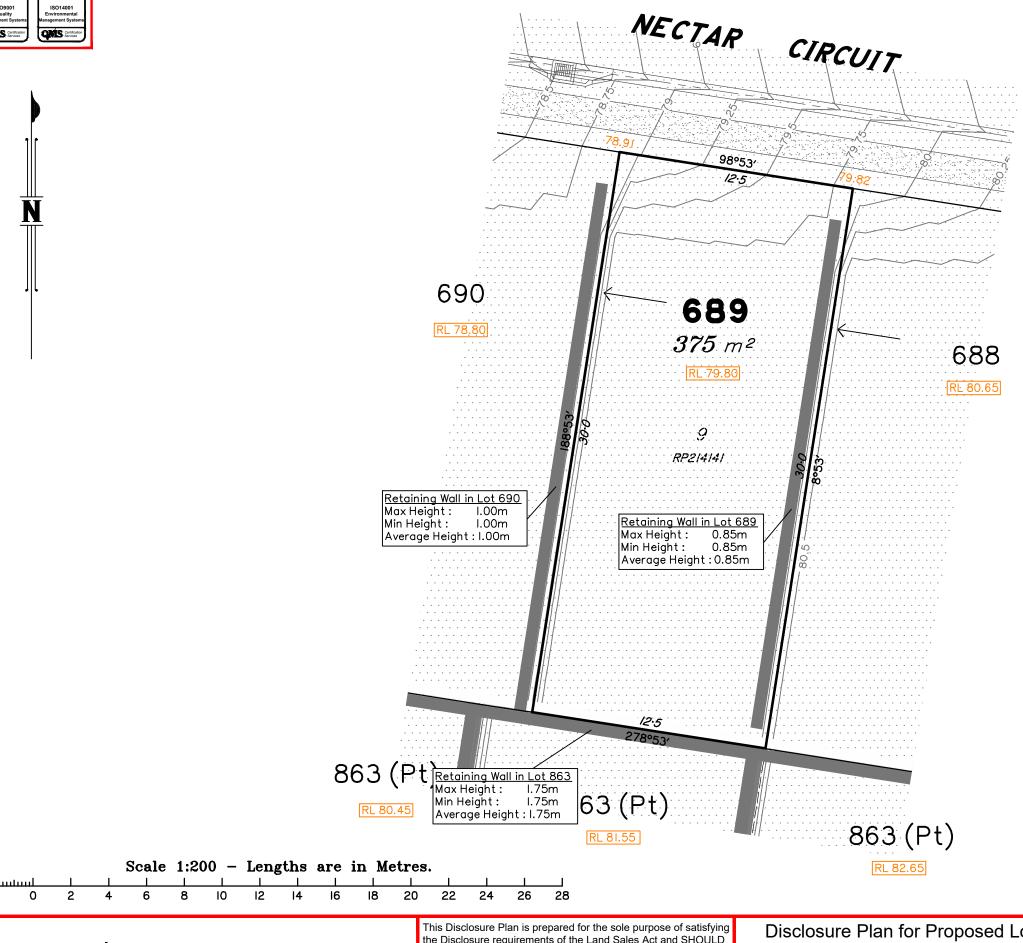

Level Datum: AHD der. Origin of Levels: PM203226 RL of Origin: 75.312 Contour Interval: 0.25m

Scale @A3 1: 200

This plan has been prepared from preliminary survey plan (SP302891) and engineering plans and mark-ups provided on the 08/08/18 & 10/08/18 by Premise Engineering.

Lot 689 is restricted to the depth of 15.24 metres below the surface, as defined on the plan M3172.

Development Approval for reconfiguration of a lot and material change of use (Application 1489/2017/CA) have been approved by Ipswich City Council (25/09/2017).

# Disclosure Plan for Proposed Lot 689 (Restricted) on SP302891

Described as part of Lot 859 (Restricted) on SP292397 Existing Title Reference: 51146952

Locality of Redbank Plains (Ipswich City Council)

Level Datum: AHD der.
Origin of Levels: PM203226
RL of Origin: 75.312
Contour Interval: 0.25m

Scale @A3 1: 200

#### NOTES

This plan has been prepared from preliminary survey plan (SP302891) and engineering plans and mark-ups provided on the 08/08/18 & 10/08/18 by Premise Engineering.

Lot 690 is restricted to the depth of 15.24 metres below the surface, as defined on the plan M3172.

Development Approval for reconfiguration of a lot and material change of use (Application 1489/2017/CA) have been approved by Ipswich City Council (25/09/2017).

Development Approval has not been granted for Operational Works for the proposed lot.