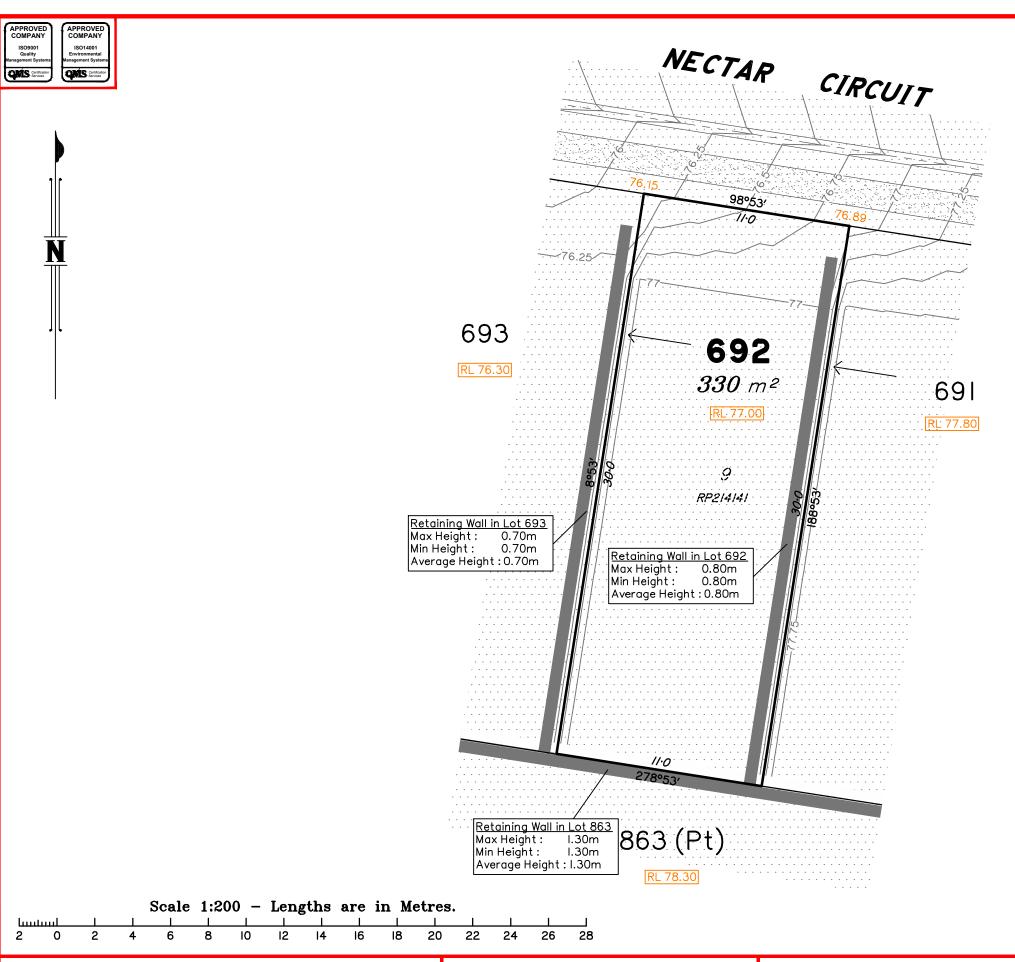

# Disclosure Plan for Proposed Lot 692 (Restricted) on SP302891

Described as part of Lot 859 (Restricted) on SP292397 Existing Title Reference: 51146952

Locality of Redbank Plains (Ipswich City Council)

#### NOTES

This plan has been prepared from preliminary survey plan (SP302891) and engineering plans and mark-ups provided on the 08/08/18 & 10/08/18 by Premise Engineering.

Lot 692 is restricted to the depth of 15.24 metres below the surface, as defined on the plan M3172.

Development Approval for reconfiguration of a lot and material change of use (Application 1489/2017/CA) have been approved by Ipswich City Council (25/09/2017).

Development Approval has not been granted for Operational Works for the proposed lot.