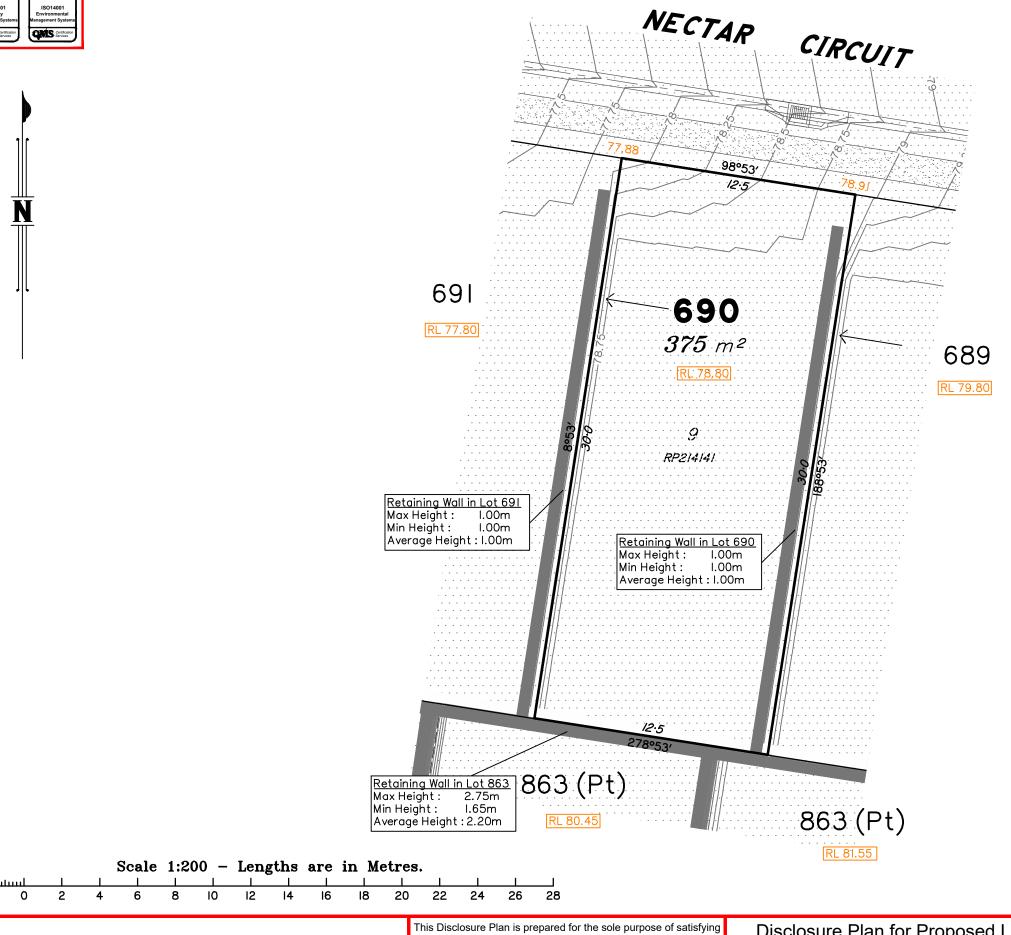

#### NOTES

This plan has been prepared from preliminary survey plan (SP302891) and engineering plans and mark-ups provided on the 08/08/18 & 10/08/18 by Premise Engineering.

Lot 690 is restricted to the depth of 15.24 metres below the surface, as defined on the plan M3172.

Development Approval for reconfiguration of a lot and material change of use (Application 1489/2017/CA) have been approved by Ipswich City Council (25/09/2017).

Development Approval has not been granted for Operational Works for the proposed lot.

# Disclosure Plan for Proposed Lot 690 (Restricted) on SP302891

Described as part of Lot 859 (Restricted) on SP292397 Existing Title Reference: 51146952

Locality of Redbank Plains (Ipswich City Council)

Level Datum: AHD der. Origin of Levels: PM203226 RL of Origin: 75.312 Contour Interval: 0.25m

Scale @A3 1: 200

#### NOTES

**LEGEND** 

This plan has been prepared from preliminary survey plan (SP302891) and engineering plans and mark-ups provided on the 08/08/18 & 10/08/18 by Premise Engineering.

Lot 691 is restricted to the depth of 15.24 metres below the surface, as defined on the plan M3172.