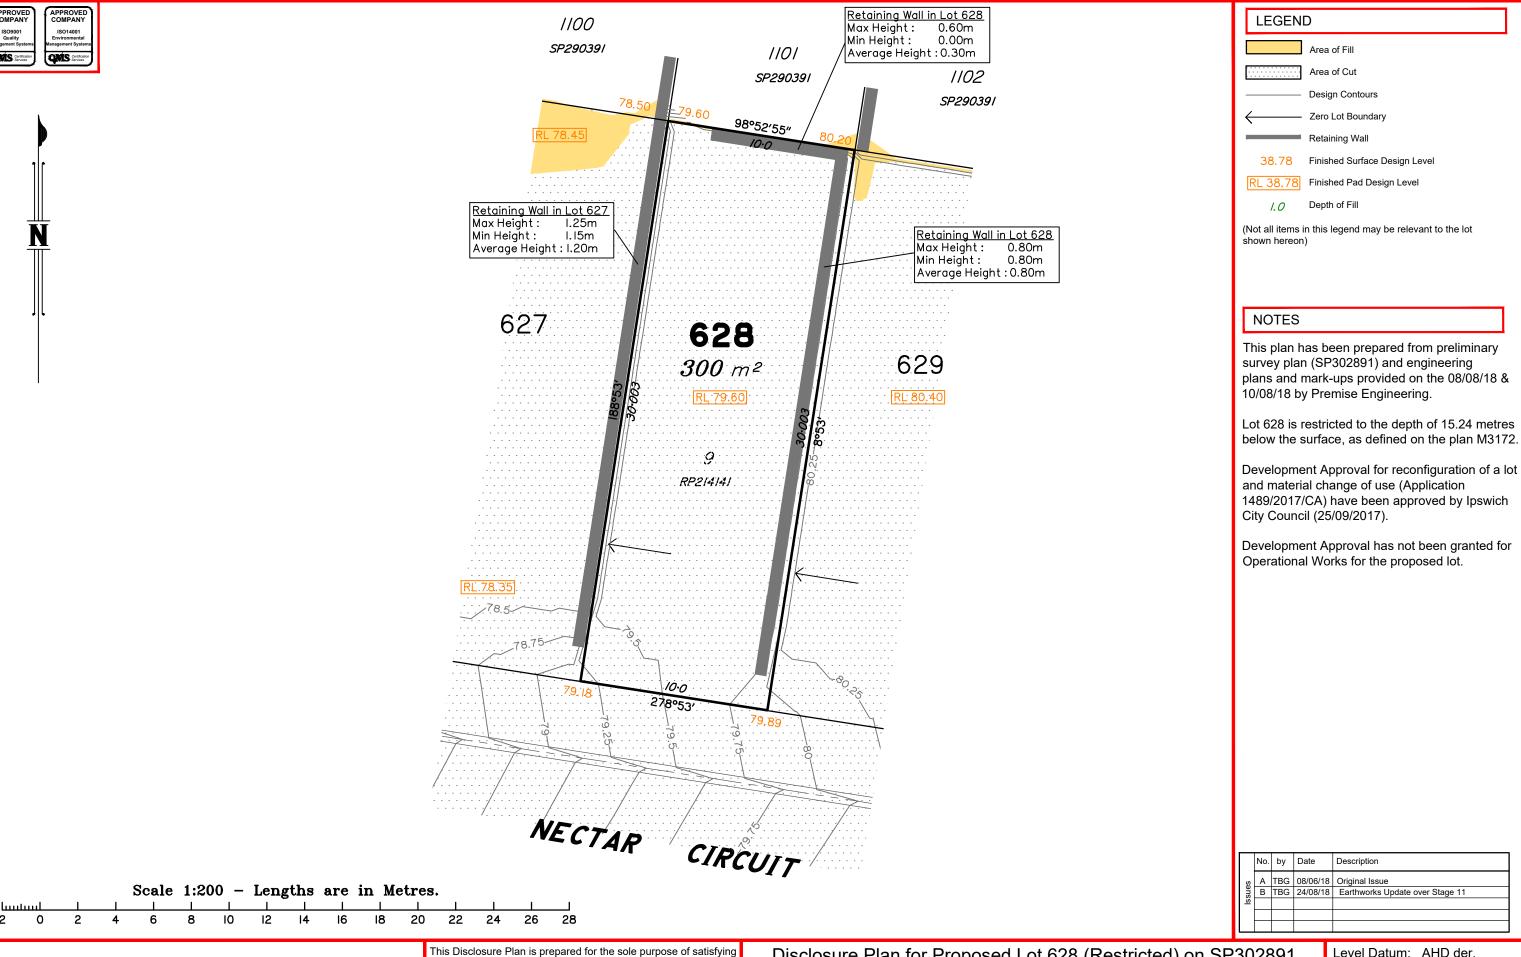

the Disclosure requirements of the Land Sales Act and SHOULD NOT be used for any other purpose, particularly As-constructed purposes. This information is compiled from Design plans only, unless otherwise stated, and therefore is subject to final survey and construction of operational works.

# Disclosure Plan for Proposed Lot 628 (Restricted) on SP302891

Described as part of Lot 859 (Restricted) on SP292397 Existing Title Reference: 51146952

Locality of Redbank Plains (Ipswich City Council)

Level Datum: AHD der. Origin of Levels: PM203226 RL of Origin: 75.312 Contour Interval: 0.25m

Scale @A3 1: 200

#### NOTES

This plan has been prepared from preliminary survey plan (SP302891) and engineering plans and mark-ups provided on the 08/08/18 & 10/08/18 by Premise Engineering.

Lot 629 is restricted to the depth of 15.24 metres below the surface, as defined on the plan M3172.

Development Approval for reconfiguration of a lot and material change of use (Application 1489/2017/CA) have been approved by Ipswich City Council (25/09/2017).

Development Approval has not been granted for Operational Works for the proposed lot.