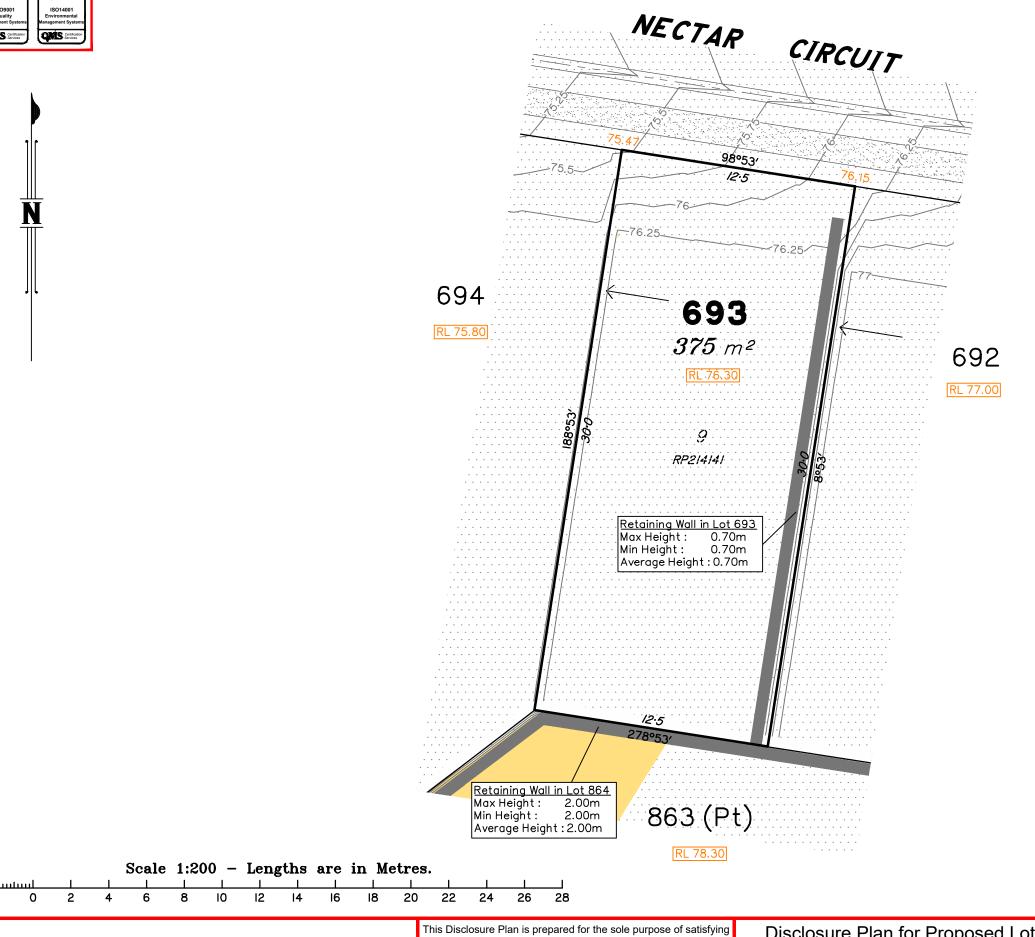

# Disclosure Plan for Proposed Lot 693 (Restricted) on SP302891

Described as part of Lot 859 (Restricted) on SP292397 Existing Title Reference: 51146952

Locality of Redbank Plains (Ipswich City Council)

#### NOTES

This plan has been prepared from preliminary survey plan (SP302891) and engineering plans and mark-ups provided on the 08/08/18 & 10/08/18 by Premise Engineering.

Lot 693 is restricted to the depth of 15.24 metres below the surface, as defined on the plan M3172.

Development Approval for reconfiguration of a lot and material change of use (Application 1489/2017/CA) have been approved by Ipswich City Council (25/09/2017).

Development Approval has not been granted for Operational Works for the proposed lot.