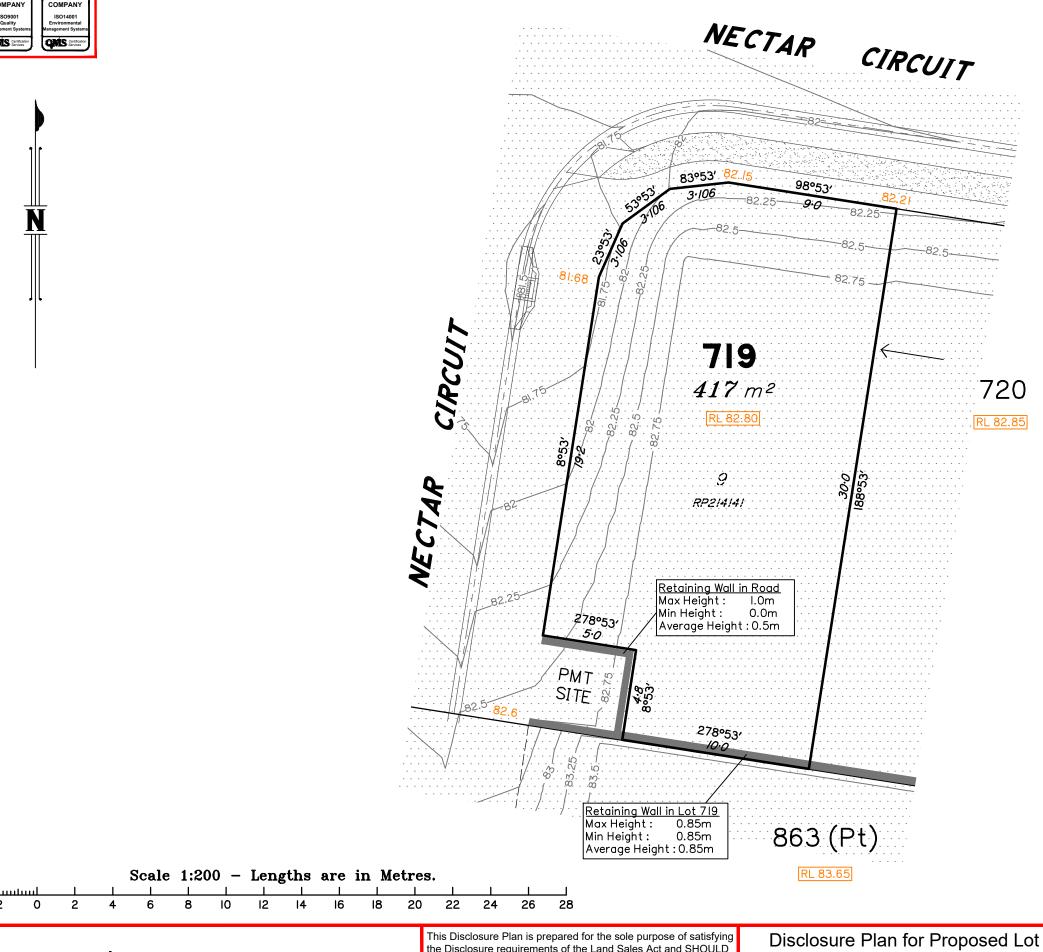

Level Datum: AHD der. Origin of Levels: PM203226 RL of Origin: 75.312 Contour Interval: 0.25m

Scale @A3 1: 200

This plan has been prepared from preliminary survey plan (SP302891) and engineering plans and mark-ups provided on the 08/08/18 & 10/08/18 by Premise Engineering.

Lot 719 is restricted to the depth of 15.24 metres below the surface, as defined on the plan M3172.

Development Approval for reconfiguration of a lot and material change of use (Application 1489/2017/CA) have been approved by Ipswich City Council (25/09/2017).

Development Approval has not been granted for Operational Works for the proposed lot.

|       | No. | by  | Date     | Description                             |
|-------|-----|-----|----------|-----------------------------------------|
| န္မ   |     |     |          | Original Issue                          |
| senss | В   | TBG | 24/08/18 | PMT Area Excised from Lot. Ewks update. |
| 9     |     |     |          |                                         |
|       |     |     |          |                                         |
|       |     |     |          |                                         |

# Disclosure Plan for Proposed Lot 719 (Restricted) on SP302891

Described as part of Lot 859 (Restricted) on SP292397 Existing Title Reference: 51146952

Locality of Redbank Plains (Ipswich City Council)

Level Datum: AHD der. Origin of Levels: PM203226 RL of Origin: 75.312 Contour Interval: 0.25m

Scale @A3 1: 200