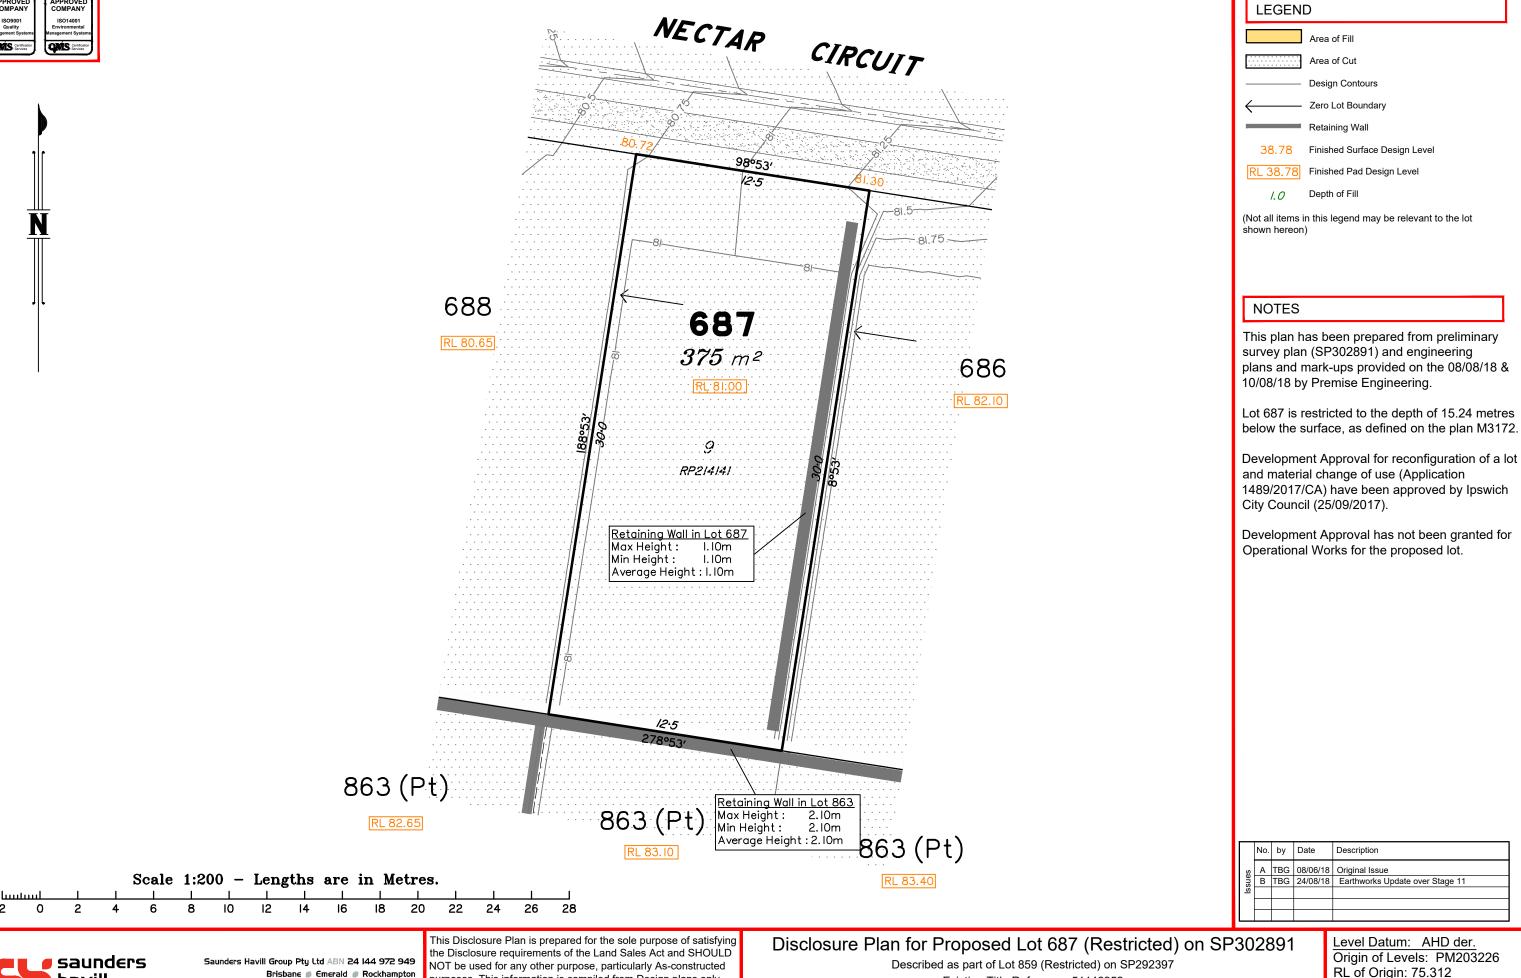

Scale @A3 1: 200

LEGEND Area of Fill Area of Cut **Design Contours**  Zero Lot Boundary Retaining Wall 38.78 Finished Surface Design Level RL 38.78 Finished Pad Design Level Depth of Fill

(Not all items in this legend may be relevant to the lot

#### NOTES

shown hereon)

This plan has been prepared from preliminary survey plan (SP302891) and engineering plans and mark-ups provided on the 08/08/18 & 10/08/18 by Premise Engineering.

Lot 688 is restricted to the depth of 15.24 metres below the surface, as defined on the plan M3172.

Development Approval for reconfiguration of a lot and material change of use (Application 1489/2017/CA) have been approved by Ipswich City Council (25/09/2017).

Development Approval has not been granted for Operational Works for the proposed lot.

# Disclosure Plan for Proposed Lot 688 (Restricted) on SP302891

Described as part of Lot 859 (Restricted) on SP292397 Existing Title Reference: 51146952

Locality of Redbank Plains (Ipswich City Council)