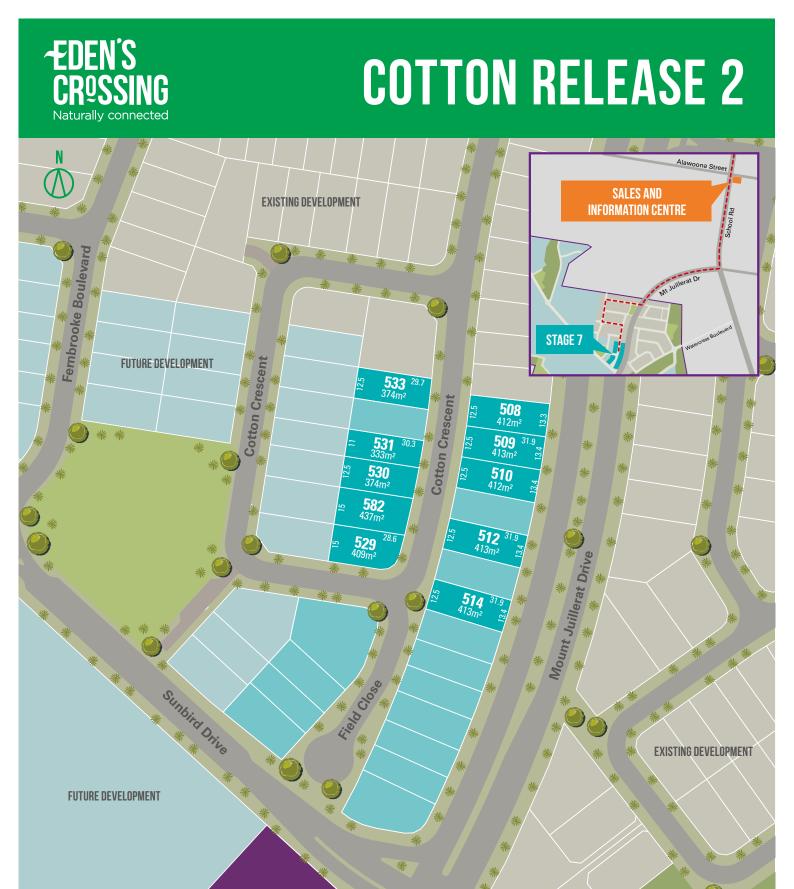

## **COTTON RELEASE 2**

Land in the new Cotton Release is now selling with lots starting from \$172,500\*.

Sales and Information Centre

Corner School Rd and Alawoona St, Redbank Plains, Old 4301

Call (07) 3814 1286 or 0437 374 424