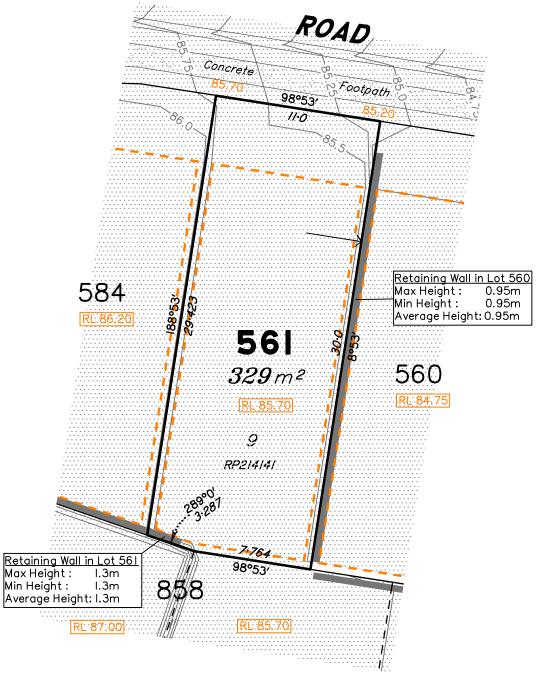

### No. by Date Description o A TBG 02/03/17 Original Issue

LEGEND

**NOTES** 

ETS Engineering.

(Application 733/2016/CA)

Area of Cut

Design Contours

Zero Lot Boundary

Proposed Retaining Wall

Proposed Building Pad (Indicative)

This plan has been prepared from preliminary survey plan (SP292396) and engineering plans provided on the 16/01 & 15/02/2017 by

Lot 561 is restricted to the depth of 15.24 metres

below the surface, as defined on the plan M3172.

Development Approval has not been granted for

Development Approval has been granted for

Reconfiguration of a Lot for the proposed lot

Operational Works for the proposed lot.

38.78 Finished Surface Design Level

RL 38.78 Finished Pad Design Level

Saunders Havill Group Pty Ltd ABN 24 I44 972 949
Brisbane Emerald Rockhampton
head office 9 Thompson St Bowen Hills 0 4006
phone I300 I23 SHG web www.saundershavill.com

16

Scale 1:250 - Lengths are in Metres.

18

20 22 24 26 28 30 32 34 36 38

Disclosure Plan for Proposed Lot 561 (Restricted) on SP292396

Described as part of Lot 855 (Restricted) on SP279417 Existing Title Reference: 51016185

Locality of Redbank Plains

Level Datum: AHD der.
Origin of Levels: PM161439
RL of Origin: 78.888
Contour Interval: 0.25m

Scale @A3 1: 250

# Area of Cut Design Contours Zero Lot Boundary Proposed Retaining Wall Proposed Building Pad (Indicative) 38.78 Finished Surface Design Level RL 38.78 Finished Pad Design Level