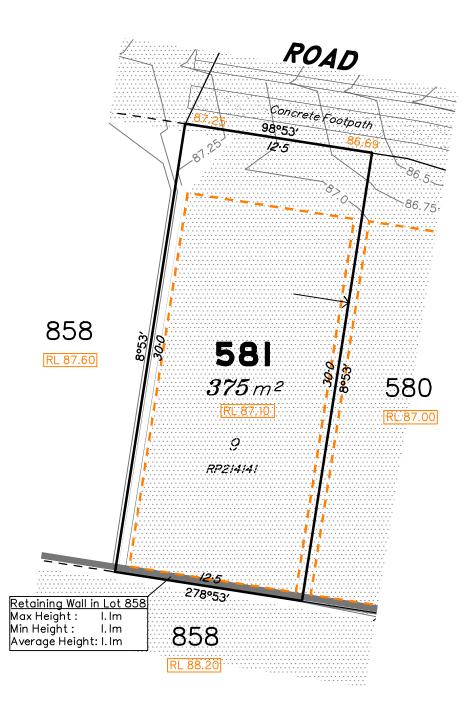

### NOTES

This plan has been prepared from preliminary survey plan (SP292396) and engineering plans provided on the 16/01 & 15/02/2017 by ETS Engineering.

Lot 581 is restricted to the depth of 15.24 metres below the surface, as defined on the plan M3172.

Development Approval has been granted for Reconfiguration of a Lot for the proposed lot (Application 733/2016/CA)

Development Approval has not been granted for Operational Works for the proposed lot.

Saunders Havill Group Pty Ltd ABN 24 144 972 949
Brisbane Emerald Rockhampton
head office 9 Thompson St Bowen Hills Q 4006
phone 1300 123 SHG web www.saundershavill.com

Disclosure Plan for Proposed Lot 581 (Restricted) on SP292396

Described as part of Lot 855 (Restricted) on SP279417
Existing Title Reference: 51016185

Locality of Redbank Plains

Level Datum: AHD der. Origin of Levels: PM161439 RL of Origin: 78.888 Contour Interval: 0.25m

Scale @A3 1: 250

RL 38.78 Finished Pad Design Level