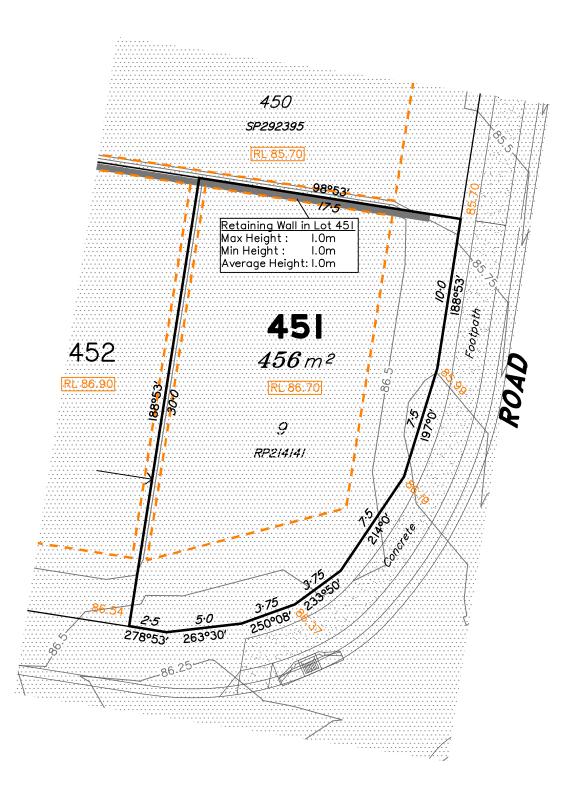

### Disclosure Plan for Proposed Lot 451 (Restricted) on SP292396

Described as part of Lot 855 (Restricted) on SP279417
Existing Title Reference: 51016185

Locality of Redbank Plains

Level Datum: AHD der. Origin of Levels: PM161439 RL of Origin: 78.888 Contour Interval: 0.25m

### NOTES

This plan has been prepared from preliminary survey plan (SP292396) and engineering plans provided on the 16/01, 13/02 & 15/02/2017 by ETS Engineering.

Lot 451 is restricted to the depth of 15.24 metres below the surface, as defined on the plan M3172.

Development Approval has been granted for Reconfiguration of a Lot for the proposed lot (Application 733/2016/CA)

Development Approval has not been granted for Operational Works for the proposed lot.

|       | No. | by  | Date     | Description    |
|-------|-----|-----|----------|----------------|
| es    | Α   | TBG | 02/03/17 | Original Issue |
| Issue |     |     |          |                |