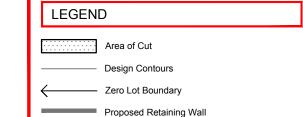

### Disclosure Plan for Proposed Lot 452 (Restricted) on SP292396

Described as part of Lot 855 (Restricted) on SP279417 Existing Title Reference: 51016185

Locality of Redbank Plains

Level Datum: AHD der. Origin of Levels: PM161439 RL of Origin: 78.888 Contour Interval: 0.25m

### **NOTES**

This plan has been prepared from preliminary survey plan (SP292396) and engineering plans provided on the 16/01, 15/02/2017 & 02/03/17 by ETS Engineering.

Lot 452 is restricted to the depth of 15.24 metres below the surface, as defined on the plan M3172.

Development Approval has been granted for Reconfiguration of a Lot for the proposed lot (Application 733/2016/CA)

Development Approval has not been granted for Operational Works for the proposed lot.

|       | No. | by  | Date     | Description    |
|-------|-----|-----|----------|----------------|
| Se    | Α   | TBG | 02/03/17 | Original Issue |
| Issue |     |     |          |                |