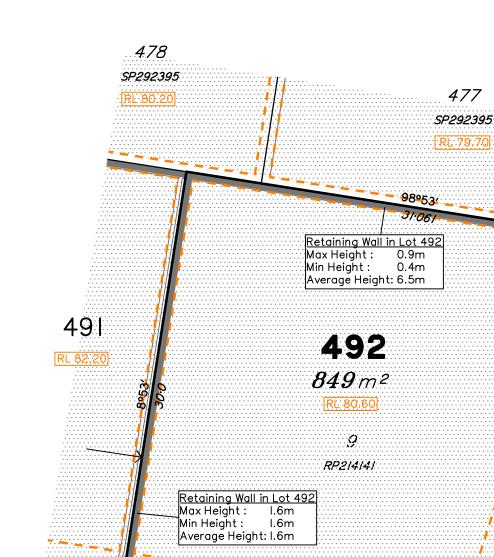

### **NOTES**

This plan has been prepared from preliminary survey plan (SP292396) and engineering plans provided on the 16/01 & 15/02/2017 by ETS Engineering.

Lot 492 is restricted to the depth of 15.24 metres below the surface, as defined on the plan M3172.

### Disclosure Plan for Proposed Lot 492 (Restricted) on SP292396

Described as part of Lot 855 (Restricted) on SP279417 Existing Title Reference: 51016185

Locality of Redbank Plains

Level Datum: AHD der. Origin of Levels: PM161439 RL of Origin: 78.888 Contour Interval: 0.25m