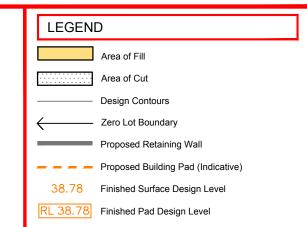

- - Proposed Building Pad (Indicative)

38.78 Finished Surface Design Level

RL 38.78 Finished Pad Design Level

Scale @A3 1: 250

Area of Cut

Design Contours

Zero Lot Boundary

Proposed Retaining Wall Proposed Building Pad (Indicative)

38.78 Finished Surface Design Level

RL 38.78 Finished Pad Design Level

## LEGEND Area of Cut Design Contours Zero Lot Boundary Proposed Retaining Wall Proposed Building Pad (Indicative) 38.78 Finished Surface Design Level

RL 38.78 Finished Pad Design Level

Scale @A3 1: 250

Area of Cut

Design Contours

Zero Lot Boundary

Proposed Retaining Wall

38.78 Finished Surface Design Level

Proposed Building Pad (Indicative)

RL 38.78 Finished Pad Design Level

Scale @A3 1: 250

LEGEND Area of Cut Design Contours Zero Lot Boundary Proposed Retaining Wall Proposed Building Pad (Indicative) 38.78 Finished Surface Design Level RL 38.78 Finished Pad Design Level

Scale @A3 1: 250

38.78 Finished Surface Design Level

RL 38.78 Finished Pad Design Level

### LEGEND Area of Cut **Design Contours** Zero Lot Boundary Proposed Retaining Wall Proposed Building Pad (Indicative)

38.78 Finished Surface Design Level RL 38.78 Finished Pad Design Level

Scale @A3 1: 250

LEGEND Area of Cut **Design Contours** Zero Lot Boundary Proposed Retaining Wall Proposed Building Pad (Indicative) 38.78 Finished Surface Design Level RL 38.78 Finished Pad Design Level

Scale @A3 1: 250

Area of Cut

**Design Contours** Zero Lot Boundary

Proposed Retaining Wall

Proposed Building Pad (Indicative)

38.78 Finished Surface Design Level

RL 38.78 Finished Pad Design Level

### Scale 1:250 - Lengths are in Metres. 18 20 22 24 26 28 30 32 34 36 38 10 12 14 16

LEGEND Area of Cut Design Contours Zero Lot Boundary Proposed Retaining Wall Proposed Building Pad (Indicative) 38.78 Finished Surface Design Level RL 38.78 Finished Pad Design Level

Scale @A3 1: 250

Scale 1:250 - Lengths are in Metres.

2 4 6 8 10 12 14 16 18 20 22 24 26 28 30 32 34 36 38

LEGEND

Area of Cut

——— Design Contours

Zero Lot Boundary

Proposed Retaining Wall

Proposed Building Pad (Indicative)

38.78 Finished Surface Design Level

RL 38.78 Finished Pad Design Level

### Scale 1:250 - Lengths are in Metres. 18 20 22 24 26 28 30 32 34 36 38 4 10 12 14 16

LEGEND

Area of Cut

Design Contours

Zero Lot Boundary

Proposed Retaining Wall Proposed Building Pad (Indicative)

38.78 Finished Surface Design Level

RL 38.78 Finished Pad Design Level

Scale @A3 1: 250

LEGEND

Area of Cut

——— Design Contours

Zero Lot Boundary

Proposed Retaining Wall

- - Proposed Building Pad (Indicative)

38.78 Finished Surface Design Level

> 38.78 Finished Surface Design Level RL 38.78 Finished Pad Design Level

### Scale 1:250 - Lengths are in Metres. 20 22 24 26 28 30 32 34 36 38 0 2 4 10 12 18 14 16

LEGEND Area of Cut Design Contours Zero Lot Boundary Proposed Retaining Wall Proposed Building Pad (Indicative) 38.78 Finished Surface Design Level

### No. by Date Description o A TBG 02/03/17 Original Issue

LEGEND

**NOTES** 

ETS Engineering.

(Application 733/2016/CA)

Area of Cut

Design Contours

Zero Lot Boundary

Proposed Retaining Wall

Proposed Building Pad (Indicative)

This plan has been prepared from preliminary survey plan (SP292396) and engineering plans provided on the 16/01 & 15/02/2017 by

Lot 561 is restricted to the depth of 15.24 metres

38.78 Finished Surface Design Level

RL 38.78 Finished Pad Design Level

Saunders Havill Group Pty Ltd ABN 24 I44 972 949
Brisbane Emerald Rockhampton
head office 9 Thompson St Bowen Hills 0 4006
phone I300 I23 SHG web www.saundershavill.com

# Area of Cut Design Contours Zero Lot Boundary Proposed Retaining Wall Proposed Building Pad (Indicative) 38.78 Finished Surface Design Level RL 38.78 Finished Pad Design Level

### LEGEND

Area of Cut

——— Design Contours

Zero Lot Boundary

Proposed Retaining Wall

-- - Proposed Building Pad (Indicative)

38.78 Finished Surface Design Level

RL 38.78 Finished Pad Design Level