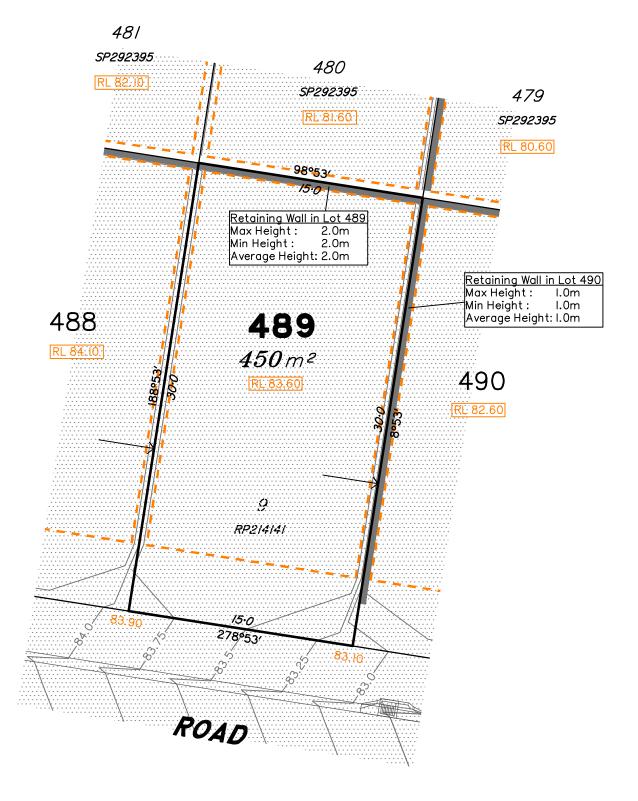

### **NOTES**

This plan has been prepared from preliminary survey plan (SP292396) and engineering plans provided on the 16/01 & 15/02/2017 by ETS Engineering.

Lot 489 is restricted to the depth of 15.24 metres below the surface, as defined on the plan M3172.

Development Approval has been granted for Reconfiguration of a Lot for the proposed lot (Application 733/2016/CA)

Development Approval has not been granted for Operational Works for the proposed lot.

|  |         | No. | by  | Date     | Description    |
|--|---------|-----|-----|----------|----------------|
|  | Se      | Α   | TBG | 02/03/17 | Original Issue |
|  | esue    |     |     |          |                |
|  | <u></u> |     |     |          |                |

### Disclosure Plan for Proposed Lot 489 (Restricted) on SP292396

Described as part of Lot 855 (Restricted) on SP279417 Existing Title Reference: 51016185

Locality of Redbank Plains

| Level Datum: AHD der.      |
|----------------------------|
| Origin of Levels: PM161439 |
| RL of Origin: 78.888       |
| Contour Interval: 0.25m    |
|                            |