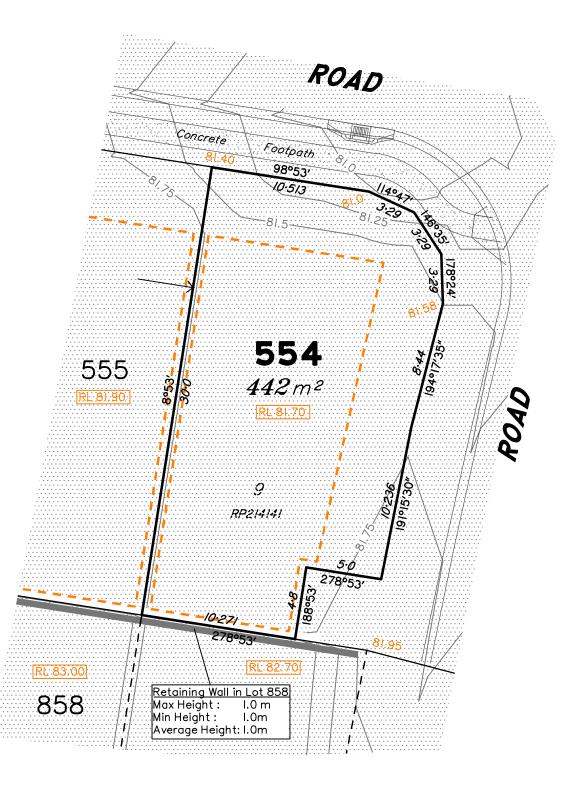

### Disclosure Plan for Proposed Lot 554 (Restricted) on SP292396

Described as part of Lot 855 (Restricted) on SP279417 Existing Title Reference: 51016185

Locality of Redbank Plains

Level Datum: AHD der. Origin of Levels: PM161439 RL of Origin: 78.888 Contour Interval: 0.25m

### **NOTES**

This plan has been prepared from preliminary survey plan (SP292396) and engineering plans provided on the 16/01 & 15/02/2017 by ETS Engineering.

Lot 554 is restricted to the depth of 15.24 metres below the surface, as defined on the plan M3172.