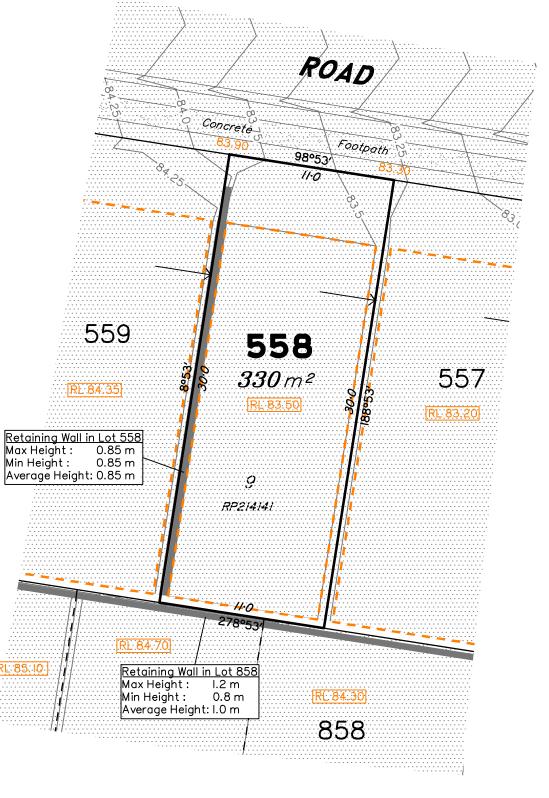

### **NOTES**

This plan has been prepared from preliminary survey plan (SP292396) and engineering plans provided on the 16/01 & 15/02/2017 by ETS Engineering.

Lot 558 is restricted to the depth of 15.24 metres below the surface, as defined on the plan M3172.

Development Approval has been granted for Reconfiguration of a Lot for the proposed lot (Application 733/2016/CA)

Development Approval has not been granted for Operational Works for the proposed lot.

|      | No. | by  | Date     | Description    |
|------|-----|-----|----------|----------------|
| es   | Α   | TBG | 02/03/17 | Original Issue |
| Issu |     |     |          |                |

Disclosure Plan for Proposed Lot 558 (Restricted) on SP292396

Described as part of Lot 855 (Restricted) on SP279417
Existing Title Reference: 51016185

Locality of Redbank Plains

Level Datum: AHD der.
Origin of Levels: PM161439
RL of Origin: 78.888
Contour Interval: 0.25m

Scale @A3 1: 250

Retaining Wall in Lot 558 Max Height: 0.85 m

Scale 1:250 - Lengths are in Metres. 20 22 24 26 28 30 32 34 36 38 0 2 4 10 12 18 14 16

LEGEND Area of Cut Design Contours Zero Lot Boundary Proposed Retaining Wall Proposed Building Pad (Indicative)

> 38.78 Finished Surface Design Level RL 38.78 Finished Pad Design Level