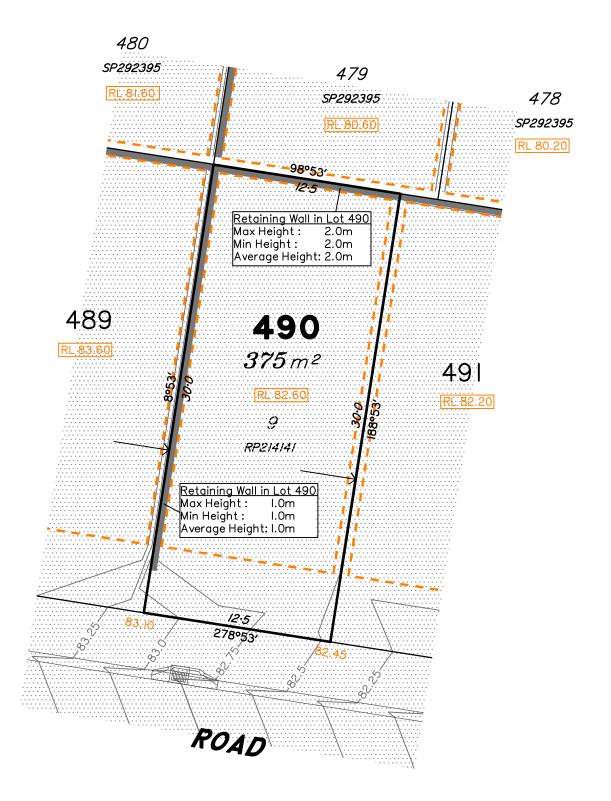

### **NOTES**

This plan has been prepared from preliminary survey plan (SP292396) and engineering plans provided on the 16/01 & 15/02/2017 by ETS Engineering.

Lot 490 is restricted to the depth of 15.24 metres below the surface, as defined on the plan M3172.

Development Approval has been granted for Reconfiguration of a Lot for the proposed lot (Application 733/2016/CA)

Development Approval has not been granted for Operational Works for the proposed lot.

|   |     |   |   |   | Sc | ale | 1:2 | 50 - | - Le | ngt | hs a | ıre | in M | <b>l</b> etro | es. |    |    |    |    |    |
|---|-----|---|---|---|----|-----|-----|------|------|-----|------|-----|------|---------------|-----|----|----|----|----|----|
| Ш | hud | 1 | 1 | 1 |    | 1   |     | 1    | 1    |     | 1    | 1   |      | 1             | 1   | 1  |    | 1  |    |    |
| 2 | 0   | 2 | 4 | 6 | 8  | 10  | 12  | 14   | 16   | 18  | 20   | 22  | 24   | 26            | 28  | 30 | 32 | 34 | 36 | 3/ |

Disclosure Plan for Proposed Lot 490 (Restricted) on SP292396

Described as part of Lot 855 (Restricted) on SP279417 Existing Title Reference: 51016185

Locality of Redbank Plains

Level Datum: AHD der. Origin of Levels: PM161439 RL of Origin: 78.888 Contour Interval: 0.25m