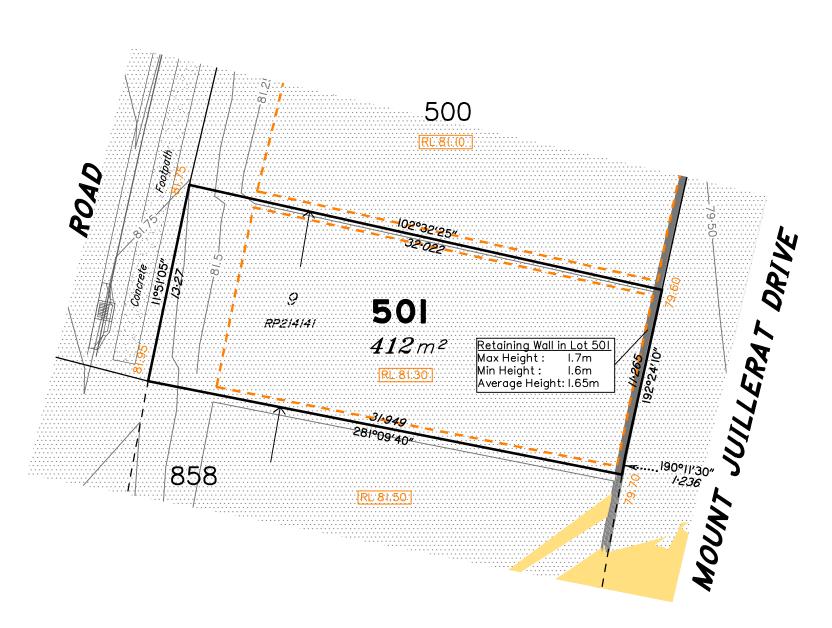

### **NOTES**

This plan has been prepared from preliminary survey plan (SP292396) and engineering plans provided on the 16/01 & 15/02/2017 by ETS Engineering.

Lot 501 is restricted to the depth of 15.24 metres below the surface, as defined on the plan M3172.

Development Approval has been granted for Reconfiguration of a Lot for the proposed lot (Application 733/2016/CA)

Development Approval has not been granted for Operational Works for the proposed lot.

|      | No. | by  | Date     | Description    |
|------|-----|-----|----------|----------------|
| es   | Α   | TBG | 02/03/17 | Original Issue |
| Issu |     |     |          |                |

### Disclosure Plan for Proposed Lot 501 (Restricted) on SP292396

Described as part of Lot 855 (Restricted) on SP279417 Existing Title Reference: 51016185

Locality of Redbank Plains

Level Datum: AHD der. Origin of Levels: PM161439 RL of Origin: 78.888 Contour Interval: 0.25m