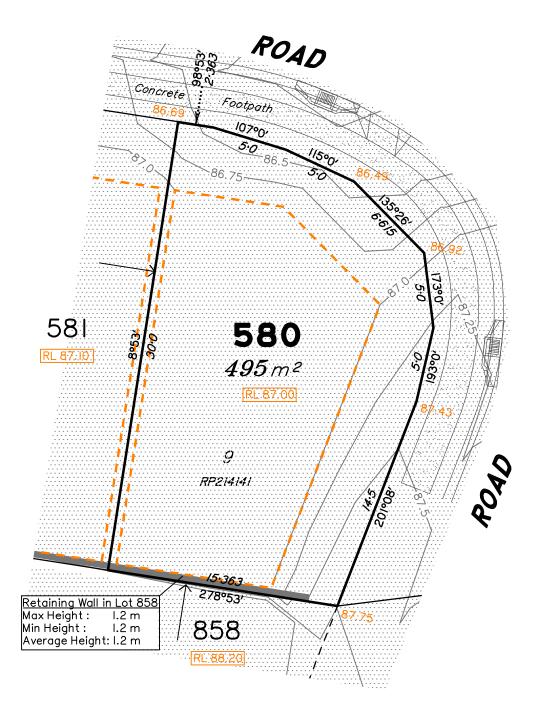

### NOTES

This plan has been prepared from preliminary survey plan (SP292396) and engineering plans provided on the 16/01, 5/02/2017 & 02/03/2017 by ETS Engineering.

Lot 580 is restricted to the depth of 15.24 metres below the surface, as defined on the plan M3172.

Development Approval has been granted for Reconfiguration of a Lot for the proposed lot (Application 733/2016/CA)

Development Approval has not been granted for Operational Works for the proposed lot.

| l |      | No. | by  | Date     | Description    |
|---|------|-----|-----|----------|----------------|
| Ŀ | es   | Α   | TBG | 02/03/17 | Original Issue |
| L | ssue |     |     |          |                |
| ഥ | _    |     |     |          |                |

Scale 1:250 - Lengths are in Metres.

0 2 4 6 8 10 12 14 16 18 20 22 24 26 28 30 32 34 36 38

saunders havill group

Saunders Havill Group Pty Ltd ABN 24 144 972 949
Brisbane Emerald Rockhampton
head office 9 Thompson St Bowen Hills Q 4006
phone 1300 123 SHG web www.saundershavill.com

### Disclosure Plan for Proposed Lot 580 (Restricted) on SP292396

Described as part of Lot 855 (Restricted) on SP279417
Existing Title Reference: 51016185

Locality of Redbank Plains

Level Datum: AHD der.
Origin of Levels: PM161439
RL of Origin: 78.888
Contour Interval: 0.25m

Scale @A3 1: 250

### LEGEND

Area of Cut

——— Design Contours

Zero Lot Boundary

Proposed Retaining Wall

-- - Proposed Building Pad (Indicative)

38.78 Finished Surface Design Level

RL 38.78 Finished Pad Design Level