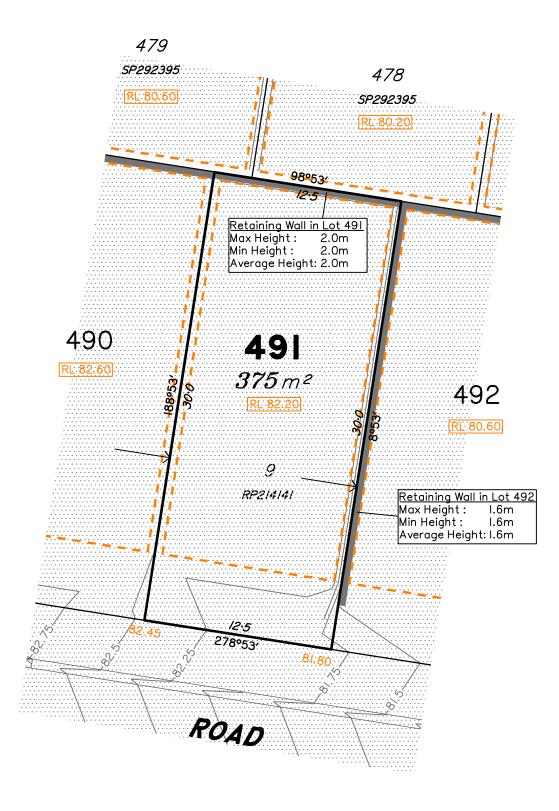

### **NOTES**

This plan has been prepared from preliminary survey plan (SP292396) and engineering plans provided on the 16/01 & 15/02/2017 by ETS Engineering.

Lot 491 is restricted to the depth of 15.24 metres below the surface, as defined on the plan M3172.

### Disclosure Plan for Proposed Lot 491 (Restricted) on SP292396

Described as part of Lot 855 (Restricted) on SP279417 Existing Title Reference: 51016185

Locality of Redbank Plains

Level Datum: AHD der. Origin of Levels: PM161439 RL of Origin: 78.888 Contour Interval: 0.25m

### **NOTES**

This plan has been prepared from preliminary survey plan (SP292396) and engineering plans provided on the 16/01 & 15/02/2017 by ETS Engineering.

Lot 492 is restricted to the depth of 15.24 metres below the surface, as defined on the plan M3172.

### Disclosure Plan for Proposed Lot 492 (Restricted) on SP292396

Described as part of Lot 855 (Restricted) on SP279417 Existing Title Reference: 51016185

Locality of Redbank Plains

Level Datum: AHD der. Origin of Levels: PM161439 RL of Origin: 78.888 Contour Interval: 0.25m