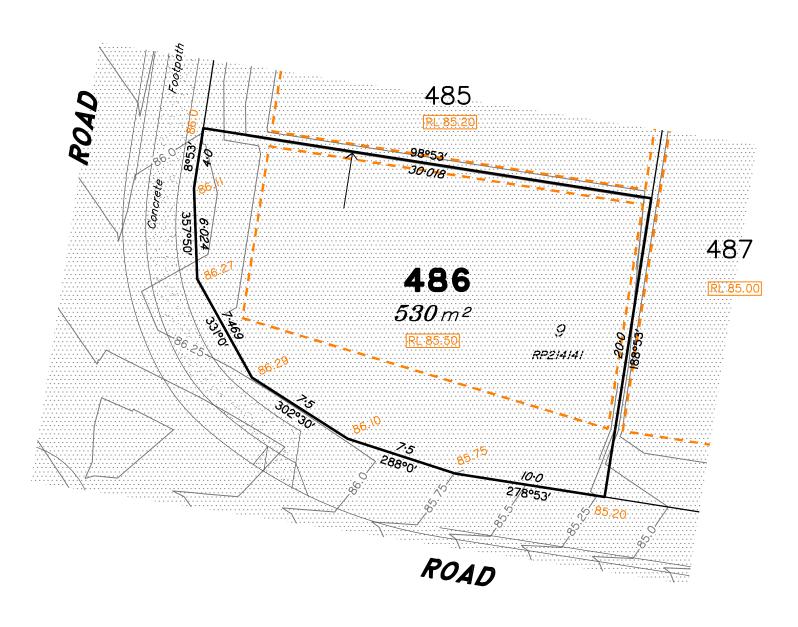

### Disclosure Plan for Proposed Lot 486 (Restricted) on SP292396

Described as part of Lot 855 (Restricted) on SP279417
Existing Title Reference: 51016185

Locality of Redbank Plains

Level Datum: AHD der. Origin of Levels: PM161439 RL of Origin: 78.888 Contour Interval: 0.25m

### NOTES

This plan has been prepared from preliminary survey plan (SP292396) and engineering plans provided on the 16/01 & 15/02/2017 by ETS Engineering.

Lot 486 is restricted to the depth of 15.24 metres below the surface, as defined on the plan M3172.

Development Approval has been granted for Reconfiguration of a Lot for the proposed lot (Application 733/2016/CA)

Development Approval has not been granted for Operational Works for the proposed lot.

|       | No. | by  | Date     | Description    |
|-------|-----|-----|----------|----------------|
| es    | Α   | TBG | 02/03/17 | Original Issue |
| Issue |     |     |          |                |