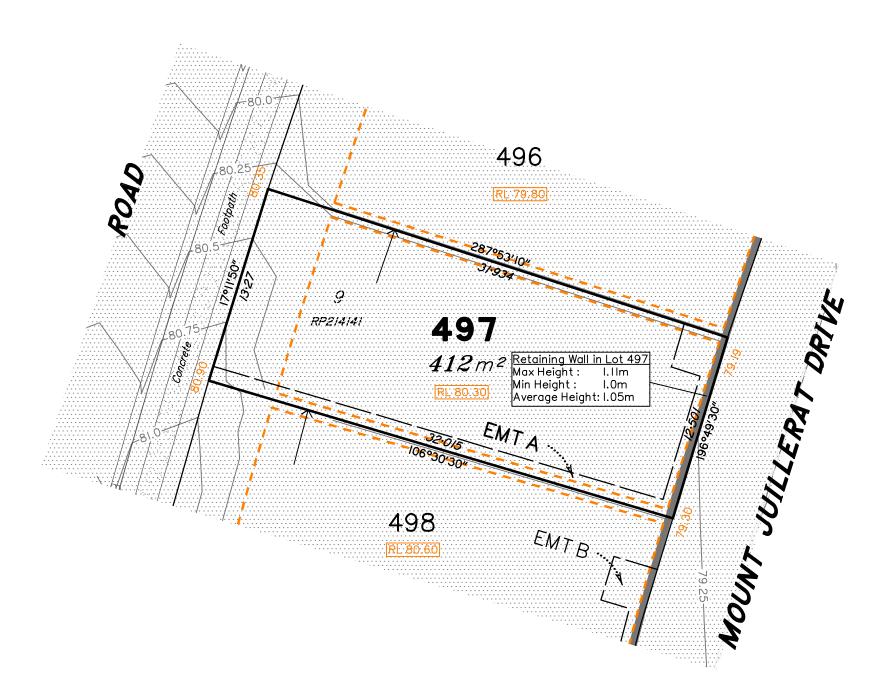

### **NOTES**

This plan has been prepared from preliminary survey plan (SP292396) and engineering plans provided on the 16/01 & 15/02/2017 by ETS Engineering.

Lot 497 is restricted to the depth of 15.24 metres below the surface, as defined on the plan M3172.

Development Approval has been granted for Reconfiguration of a Lot for the proposed lot (Application 733/2016/CA)

Development Approval has not been granted for Operational Works for the proposed lot.

Lot 497 contains Easement A on SP292396 for services benefiting Queensland Urban Utilities.

### Disclosure Plan for Proposed Lot 497 (Restricted) on SP292396

Described as part of Lot 855 (Restricted) on SP279417 Existing Title Reference: 51016185

Locality of Redbank Plains

Level Datum: AHD der. Origin of Levels: PM161439 RL of Origin: 78.888 Contour Interval: 0.25m