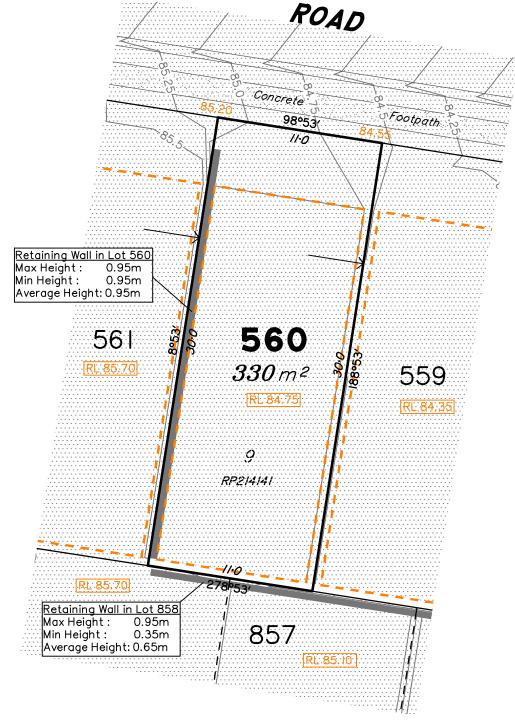

### **NOTES**

This plan has been prepared from preliminary survey plan (SP292396) and engineering plans provided on the 16/01 & 15/02/2017 by ETS Engineering.

Lot 560 is restricted to the depth of 15.24 metres below the surface, as defined on the plan M3172.

Development Approval has been granted for Reconfiguration of a Lot for the proposed lot (Application 733/2016/CA)

Development Approval has not been granted for Operational Works for the proposed lot.

|      | No. | . by Date |          | Description    |  |  |  |  |  |
|------|-----|-----------|----------|----------------|--|--|--|--|--|
| Se   | Α   | TBG       | 02/03/17 | Original Issue |  |  |  |  |  |
| ssue |     |           |          |                |  |  |  |  |  |
|      |     |           |          |                |  |  |  |  |  |

Disclosure Plan for Proposed Lot 560 (Restricted) on SP292396

Described as part of Lot 855 (Restricted) on SP279417 Existing Title Reference: 51016185

Locality of Redbank Plains

Level Datum: AHD der. Origin of Levels: PM161439 RL of Origin: 78.888 Contour Interval: 0.25m

Scale @A3 1: 250

### No. by Date Description o A TBG 02/03/17 Original Issue

LEGEND

**NOTES** 

ETS Engineering.

(Application 733/2016/CA)

Area of Cut

Design Contours

Zero Lot Boundary

Proposed Retaining Wall

Proposed Building Pad (Indicative)

This plan has been prepared from preliminary survey plan (SP292396) and engineering plans provided on the 16/01 & 15/02/2017 by

Lot 561 is restricted to the depth of 15.24 metres

below the surface, as defined on the plan M3172.

Development Approval has not been granted for

Development Approval has been granted for

Reconfiguration of a Lot for the proposed lot

Operational Works for the proposed lot.

38.78 Finished Surface Design Level

RL 38.78 Finished Pad Design Level

Saunders Havill Group Pty Ltd ABN 24 I44 972 949
Brisbane Emerald Rockhampton
head office 9 Thompson St Bowen Hills 0 4006
phone I300 I23 SHG web www.saundershavill.com