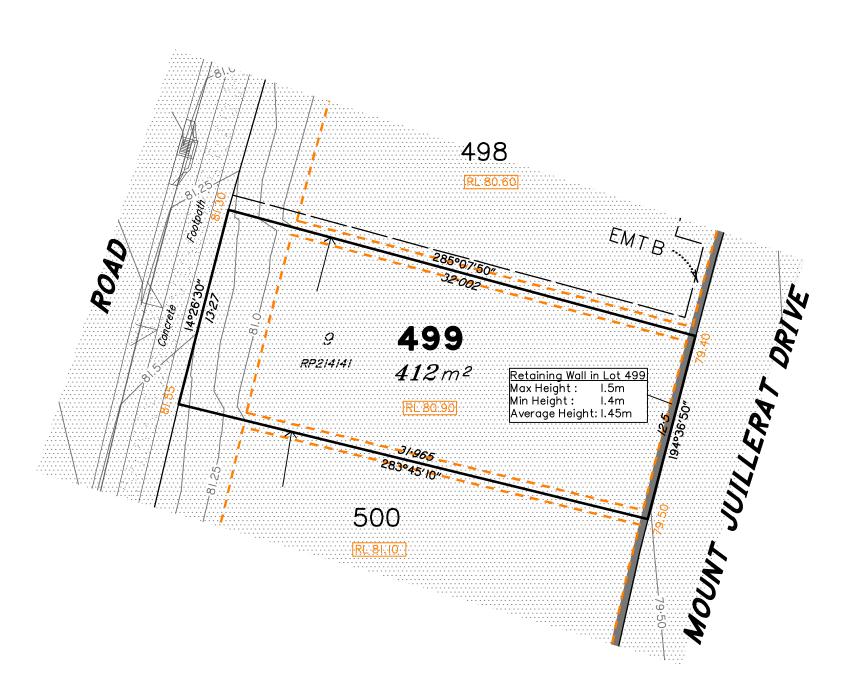

### **NOTES**

This plan has been prepared from preliminary survey plan (SP292396) and engineering plans provided on the 16/01 & 15/02/2017 by ETS Engineering.

Lot 499 is restricted to the depth of 15.24 metres below the surface, as defined on the plan M3172.

Development Approval has been granted for Reconfiguration of a Lot for the proposed lot (Application 733/2016/CA)

Development Approval has not been granted for Operational Works for the proposed lot.

| ١ |      | No. | by  | Date     | Description    |
|---|------|-----|-----|----------|----------------|
|   | sər  | Α   | TBG | 02/03/17 | Original Issue |
| Į | Issr |     |     |          |                |

### Disclosure Plan for Proposed Lot 499 (Restricted) on SP292396

Described as part of Lot 855 (Restricted) on SP279417 Existing Title Reference: 51016185

Locality of Redbank Plains

Level Datum: AHD der. Origin of Levels: PM161439 RL of Origin: 78.888 Contour Interval: 0.25m