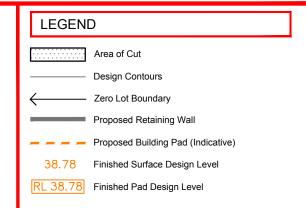

- - Proposed Building Pad (Indicative)

38.78 Finished Surface Design Level

RL 38.78 Finished Pad Design Level

Scale @A3 1: 250

Area of Cut

Design Contours

Zero Lot Boundary

Proposed Retaining Wall Proposed Building Pad (Indicative)

38.78 Finished Surface Design Level

RL 38.78 Finished Pad Design Level

## LEGEND Area of Cut Design Contours Zero Lot Boundary Proposed Retaining Wall Proposed Building Pad (Indicative) 38.78 Finished Surface Design Level

RL 38.78 Finished Pad Design Level

Scale @A3 1: 250

Area of Cut

Design Contours

Zero Lot Boundary

Proposed Retaining Wall

38.78 Finished Surface Design Level

Proposed Building Pad (Indicative)

RL 38.78 Finished Pad Design Level

Scale @A3 1: 250

LEGEND Area of Cut Design Contours Zero Lot Boundary Proposed Retaining Wall Proposed Building Pad (Indicative) 38.78 Finished Surface Design Level RL 38.78 Finished Pad Design Level

Scale @A3 1: 250

38.78 Finished Surface Design Level

RL 38.78 Finished Pad Design Level

### LEGEND Area of Cut **Design Contours** Zero Lot Boundary Proposed Retaining Wall Proposed Building Pad (Indicative)

38.78 Finished Surface Design Level RL 38.78 Finished Pad Design Level

Scale @A3 1: 250

LEGEND Area of Cut **Design Contours** Zero Lot Boundary Proposed Retaining Wall Proposed Building Pad (Indicative) 38.78 Finished Surface Design Level RL 38.78 Finished Pad Design Level

Scale @A3 1: 250

Area of Cut

**Design Contours** Zero Lot Boundary

Proposed Retaining Wall

Proposed Building Pad (Indicative)

38.78 Finished Surface Design Level

RL 38.78 Finished Pad Design Level

### Scale 1:250 - Lengths are in Metres. 18 20 22 24 26 28 30 32 34 36 38 10 12 14 16

LEGEND Area of Cut Design Contours Zero Lot Boundary Proposed Retaining Wall Proposed Building Pad (Indicative) 38.78 Finished Surface Design Level RL 38.78 Finished Pad Design Level

Proposed Building Pad (Indicative)

38.78 Finished Surface Design Level

RL 38.78 Finished Pad Design Level

### Scale 1:250 - Lengths are in Metres. 18 20 22 24 26 28 30 32 34 36 38 4 10 12 14 16

LEGEND

Area of Cut

Design Contours

Zero Lot Boundary

Proposed Retaining Wall Proposed Building Pad (Indicative)

38.78 Finished Surface Design Level

RL 38.78 Finished Pad Design Level

Scale @A3 1: 250

LEGEND

Area of Cut

——— Design Contours

Zero Lot Boundary

Proposed Retaining Wall

- - Proposed Building Pad (Indicative)

38.78 Finished Surface Design Level

Scale @A3 1: 250

Retaining Wall in Lot 558 Max Height: 0.85 m

Scale 1:250 - Lengths are in Metres. 20 22 24 26 28 30 32 34 36 38 0 2 4 10 12 18 14 16

LEGEND Area of Cut Design Contours Zero Lot Boundary Proposed Retaining Wall Proposed Building Pad (Indicative)

> 38.78 Finished Surface Design Level RL 38.78 Finished Pad Design Level

### Scale 1:250 - Lengths are in Metres. 20 22 24 26 28 30 32 34 36 38 0 2 4 10 12 18 14 16

LEGEND Area of Cut Design Contours Zero Lot Boundary Proposed Retaining Wall Proposed Building Pad (Indicative) 38.78 Finished Surface Design Level

### No. by Date Description o A TBG 02/03/17 Original Issue

LEGEND

**NOTES** 

ETS Engineering.

(Application 733/2016/CA)

Area of Cut

Design Contours

Zero Lot Boundary

Proposed Retaining Wall

Proposed Building Pad (Indicative)

This plan has been prepared from preliminary survey plan (SP292396) and engineering plans provided on the 16/01 & 15/02/2017 by

Lot 561 is restricted to the depth of 15.24 metres

38.78 Finished Surface Design Level

RL 38.78 Finished Pad Design Level

Saunders Havill Group Pty Ltd ABN 24 I44 972 949
Brisbane Emerald Rockhampton
head office 9 Thompson St Bowen Hills 0 4006
phone I300 I23 SHG web www.saundershavill.com

# Area of Cut Design Contours Zero Lot Boundary Proposed Retaining Wall Proposed Building Pad (Indicative) 38.78 Finished Surface Design Level RL 38.78 Finished Pad Design Level

### LEGEND

Area of Cut

——— Design Contours

Zero Lot Boundary

Proposed Retaining Wall

-- - Proposed Building Pad (Indicative)

38.78 Finished Surface Design Level

RL 38.78 Finished Pad Design Level