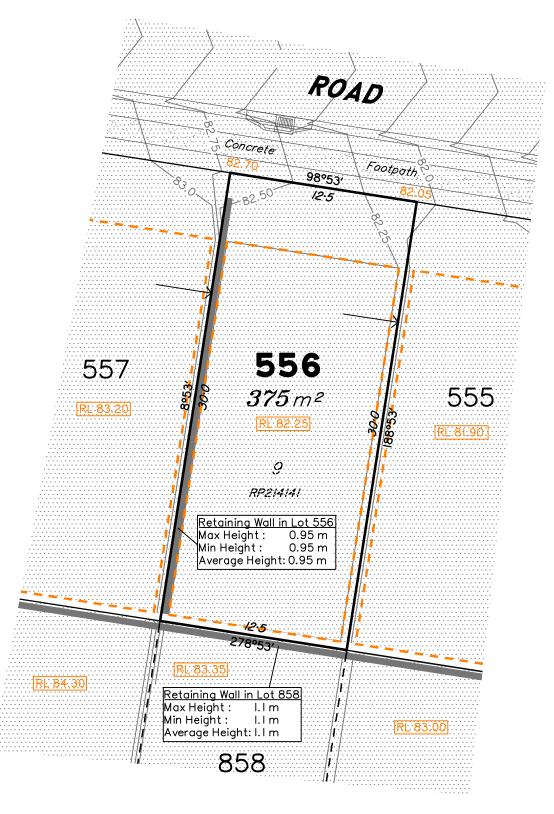

Disclosure Plan for Proposed Lot 556 (Restricted) on SP292396

Described as part of Lot 855 (Restricted) on SP279417
Existing Title Reference: 51016185

Locality of Redbank Plains

Level Datum: AHD der.
Origin of Levels: PM161439
RL of Origin: 78.888
Contour Interval: 0.25m

### NOTES

This plan has been prepared from preliminary survey plan (SP292396) and engineering plans provided on the 16/01 & 15/02/2017 by ETS Engineering.

Lot 556 is restricted to the depth of 15.24 metres below the surface, as defined on the plan M3172.