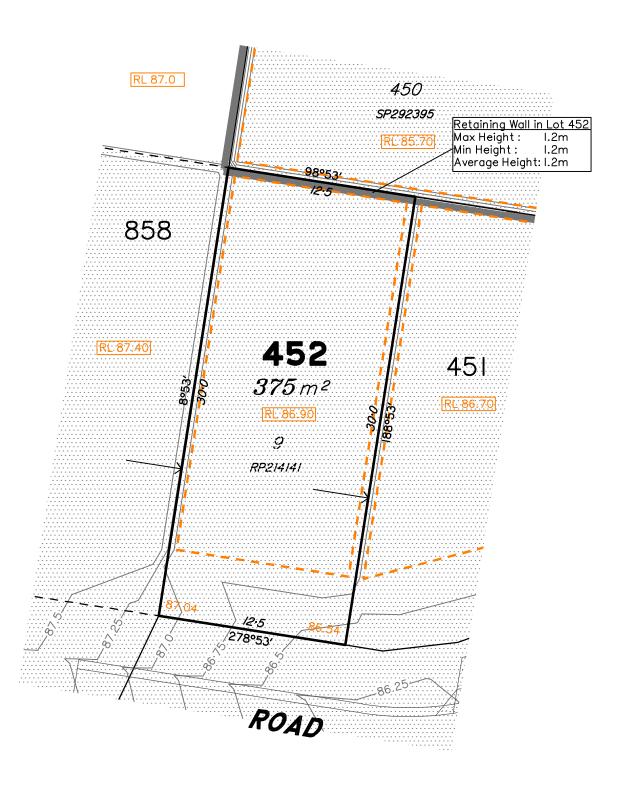

### Disclosure Plan for Proposed Lot 485 (Restricted) on SP292396

Described as part of Lot 855 (Restricted) on SP279417 Existing Title Reference: 51016185

Locality of Redbank Plains

Level Datum: AHD der. Origin of Levels: PM161439 RL of Origin: 78.888 Contour Interval: 0.25m

### **NOTES**

This plan has been prepared from preliminary survey plan (SP292396) and engineering plans provided on the 16/01 & 15/02/2017 by ETS Engineering.

Lot 485 is restricted to the depth of 15.24 metres below the surface, as defined on the plan M3172.

Development Approval has been granted for Reconfiguration of a Lot for the proposed lot (Application 733/2016/CA)

Development Approval has not been granted for Operational Works for the proposed lot.

| ı |      | No. | by  | Date     | Description    |
|---|------|-----|-----|----------|----------------|
|   | sans | Α   | TBG | 02/03/17 | Original Issue |
| L | Issi |     |     |          |                |