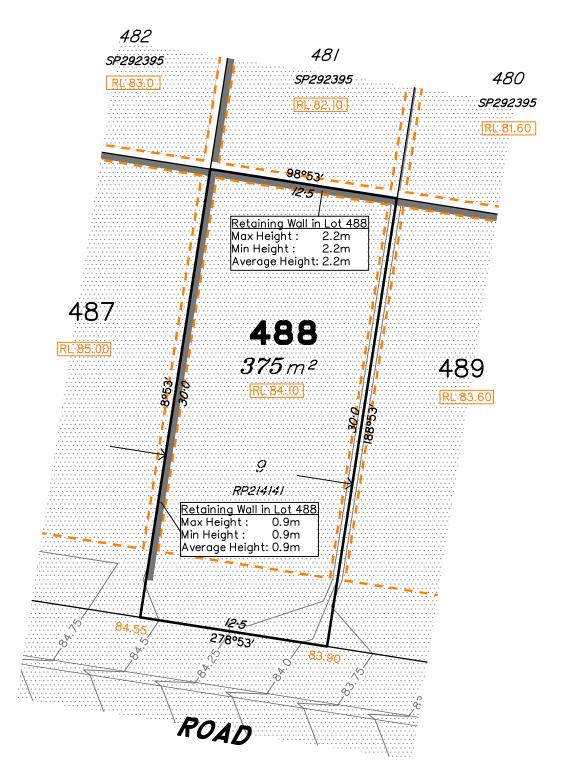

### **NOTES**

This plan has been prepared from preliminary survey plan (SP292396) and engineering plans provided on the 16/01 & 15/02/2017 by ETS Engineering.

Lot 488 is restricted to the depth of 15.24 metres below the surface, as defined on the plan M3172.

### Disclosure Plan for Proposed Lot 488 (Restricted) on SP292396

Described as part of Lot 855 (Restricted) on SP279417 Existing Title Reference: 51016185

Locality of Redbank Plains

Level Datum: AHD der. Origin of Levels: PM161439 RL of Origin: 78.888 Contour Interval: 0.25m