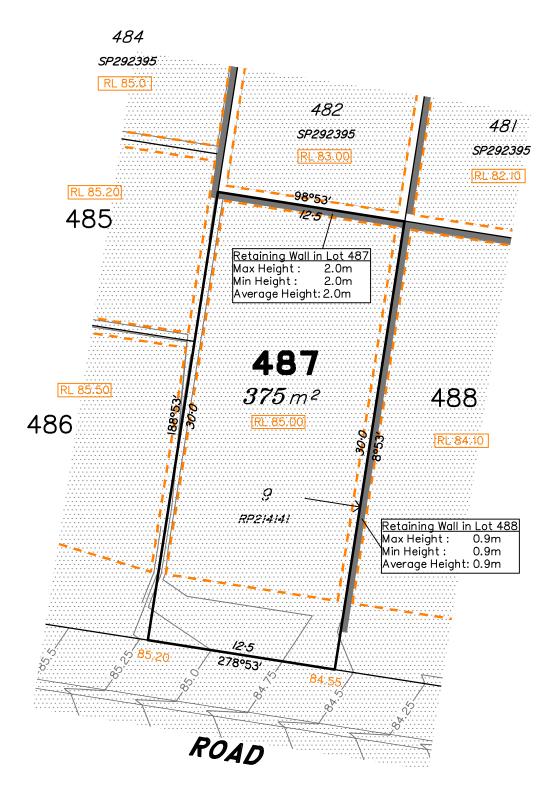

### Disclosure Plan for Proposed Lot 487 (Restricted) on SP292396

Described as part of Lot 855 (Restricted) on SP279417 Existing Title Reference: 51016185

Locality of Redbank Plains

Level Datum: AHD der. Origin of Levels: PM161439 RL of Origin: 78.888 Contour Interval: 0.25m

### **NOTES**

This plan has been prepared from preliminary survey plan (SP292396) and engineering plans provided on the 16/01 & 15/02/2017 by ETS Engineering.

Lot 487 is restricted to the depth of 15.24 metres below the surface, as defined on the plan M3172.

Development Approval has been granted for Reconfiguration of a Lot for the proposed lot (Application 733/2016/CA)

Development Approval has not been granted for Operational Works for the proposed lot.

No. by Date Description A TBG 02/03/17 Original Issue