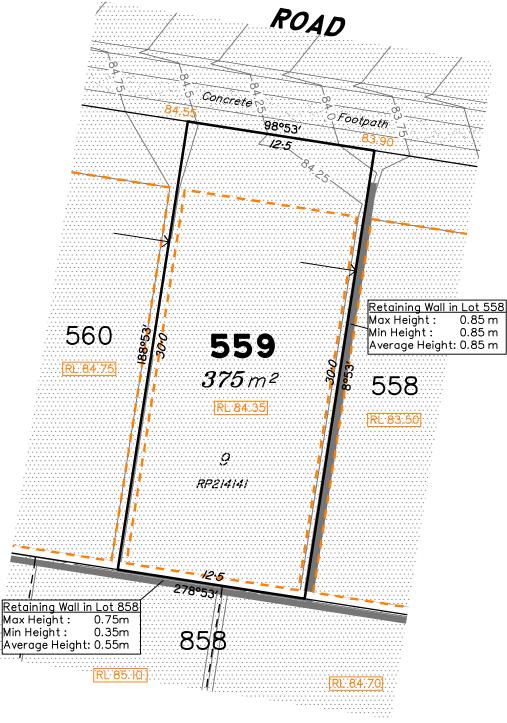

### **NOTES**

This plan has been prepared from preliminary survey plan (SP292396) and engineering plans provided on the 16/01 & 15/02/2017 by ETS Engineering.

Lot 559 is restricted to the depth of 15.24 metres below the surface, as defined on the plan M3172.

Development Approval has been granted for Reconfiguration of a Lot for the proposed lot (Application 733/2016/CA)

Development Approval has not been granted for Operational Works for the proposed lot.

|       | No. | by  | Date     | Description    |
|-------|-----|-----|----------|----------------|
| es    | Α   | TBG | 02/03/17 | Original Issue |
| Issue |     |     |          |                |

### Disclosure Plan for Proposed Lot 559 (Restricted) on SP292396

Described as part of Lot 855 (Restricted) on SP279417 Existing Title Reference: 51016185

Locality of Redbank Plains

Level Datum: AHD der. Origin of Levels: PM161439 RL of Origin: 78.888 Contour Interval: 0.25m

Scale @A3 1: 250

### Scale 1:250 - Lengths are in Metres. 20 22 24 26 28 30 32 34 36 38 0 2 4 10 12 18 14 16

LEGEND Area of Cut Design Contours Zero Lot Boundary Proposed Retaining Wall Proposed Building Pad (Indicative) 38.78 Finished Surface Design Level

RL 38.78 Finished Pad Design Level