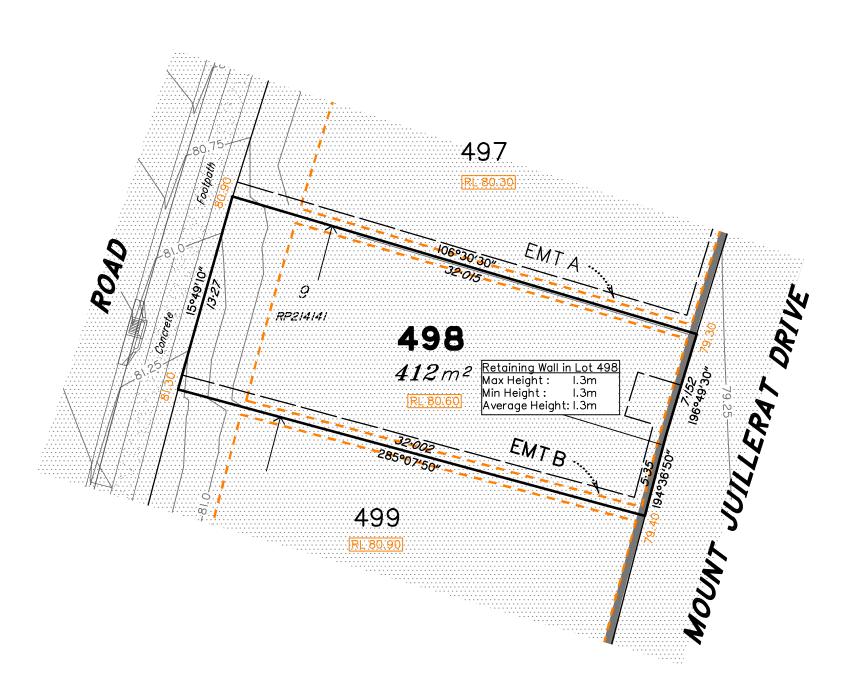

### **NOTES**

This plan has been prepared from preliminary survey plan (SP292396) and engineering plans provided on the 16/01 & 15/02/2017 by ETS Engineering.

Lot 498 is restricted to the depth of 15.24 metres below the surface, as defined on the plan M3172.

Development Approval has been granted for Reconfiguration of a Lot for the proposed lot (Application 733/2016/CA)

Development Approval has not been granted for Operational Works for the proposed lot.

Lot 498 contains Easement B on SP292396 for services benefiting Queensland Urban Utilities.

### Disclosure Plan for Proposed Lot 498 (Restricted) on SP292396

Described as part of Lot 855 (Restricted) on SP279417 Existing Title Reference: 51016185

Locality of Redbank Plains

Level Datum: AHD der. Origin of Levels: PM161439 RL of Origin: 78.888 Contour Interval: 0.25m