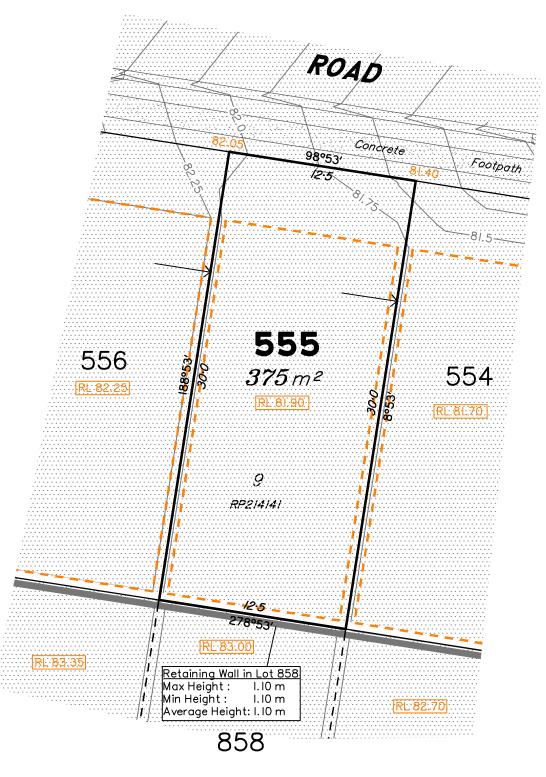

Disclosure Plan for Proposed Lot 555 (Restricted) on SP292396

Described as part of Lot 855 (Restricted) on SP279417 Existing Title Reference: 51016185

Locality of Redbank Plains

Level Datum: AHD der. Origin of Levels: PM161439 RL of Origin: 78.888 Contour Interval: 0.25m

### **NOTES**

This plan has been prepared from preliminary survey plan (SP292396) and engineering plans provided on the 16/01 & 15/02/2017 by ETS Engineering.

Lot 555 is restricted to the depth of 15.24 metres below the surface, as defined on the plan M3172.