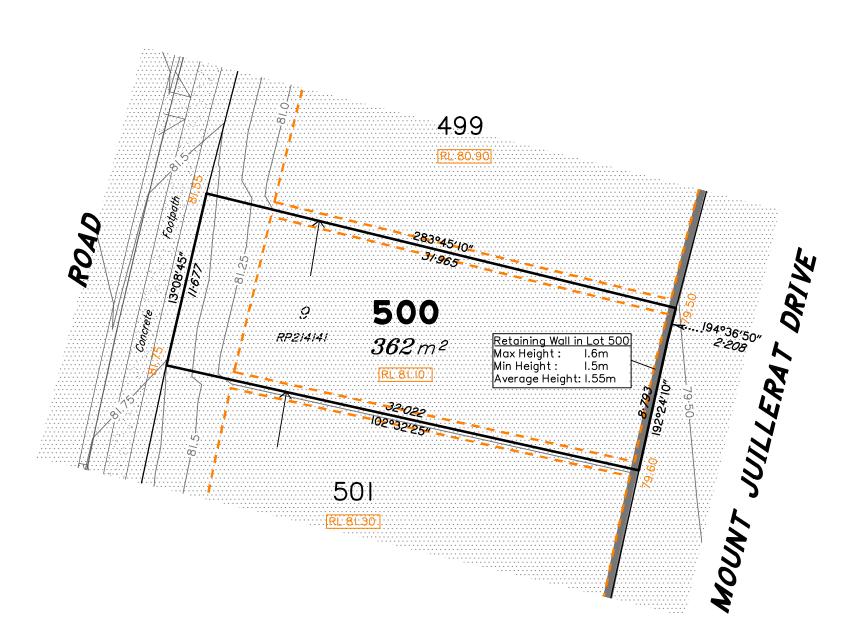

### **NOTES**

This plan has been prepared from preliminary survey plan (SP292396) and engineering plans provided on the 16/01 & 15/02/2017 by ETS Engineering.

Lot 500 is restricted to the depth of 15.24 metres below the surface, as defined on the plan M3172.

Development Approval has been granted for Reconfiguration of a Lot for the proposed lot (Application 733/2016/CA)

Development Approval has not been granted for Operational Works for the proposed lot.

| П |      | No. | by  | Date     | Description    |
|---|------|-----|-----|----------|----------------|
|   | sens | Α   | TBG | 02/03/17 | Original Issue |
| П | Issı |     |     |          |                |

### Disclosure Plan for Proposed Lot 500 (Restricted) on SP292396

Described as part of Lot 855 (Restricted) on SP279417 Existing Title Reference: 51016185

Locality of Redbank Plains

Level Datum: AHD der. Origin of Levels: PM161439 RL of Origin: 78.888 Contour Interval: 0.25m