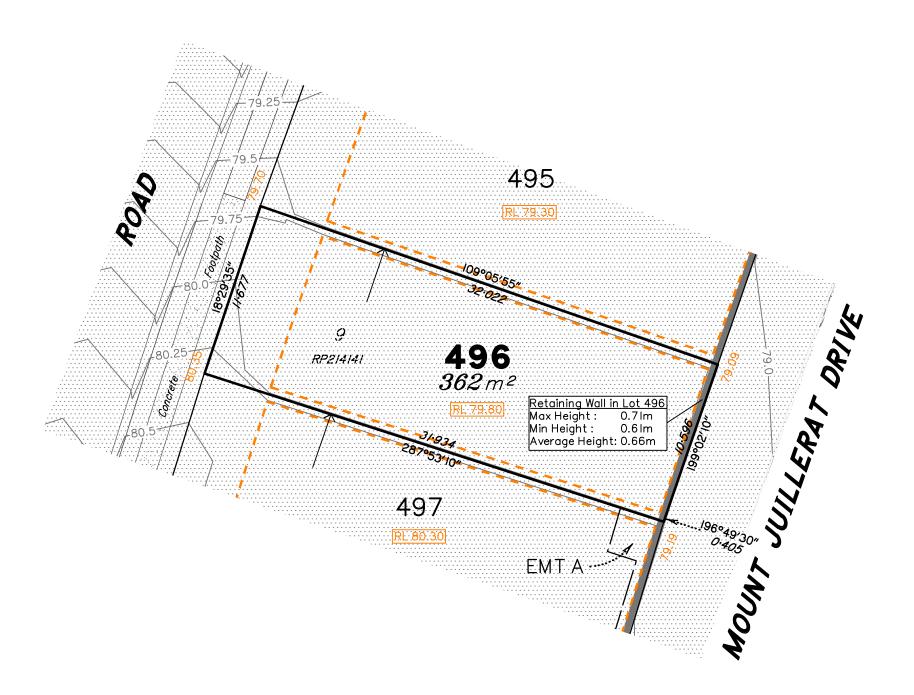

### **NOTES**

This plan has been prepared from preliminary survey plan (SP292396) and engineering plans provided on the 16/01 & 15/02/2017 by ETS Engineering.

Lot 496 is restricted to the depth of 15.24 metres below the surface, as defined on the plan M3172.

Development Approval has been granted for Reconfiguration of a Lot for the proposed lot (Application 733/2016/CA)

Development Approval has not been granted for Operational Works for the proposed lot.

|       | No. | by  | Date     | Description    |
|-------|-----|-----|----------|----------------|
| Se    | Α   | TBG | 02/03/17 | Original Issue |
| Issue |     |     |          |                |

### Disclosure Plan for Proposed Lot 496 (Restricted) on SP292396

Described as part of Lot 855 (Restricted) on SP279417 Existing Title Reference: 51016185

Locality of Redbank Plains

Level Datum: AHD der. Origin of Levels: PM161439 RL of Origin: 78.888 Contour Interval: 0.25m

Development Approval has been granted for Reconfiguration of a Lot for the proposed lot (Application 733/2016/CA)

Development Approval has not been granted for Operational Works for the proposed lot.

Lot 497 contains Easement A on SP292396 for services benefiting Queensland Urban Utilities.