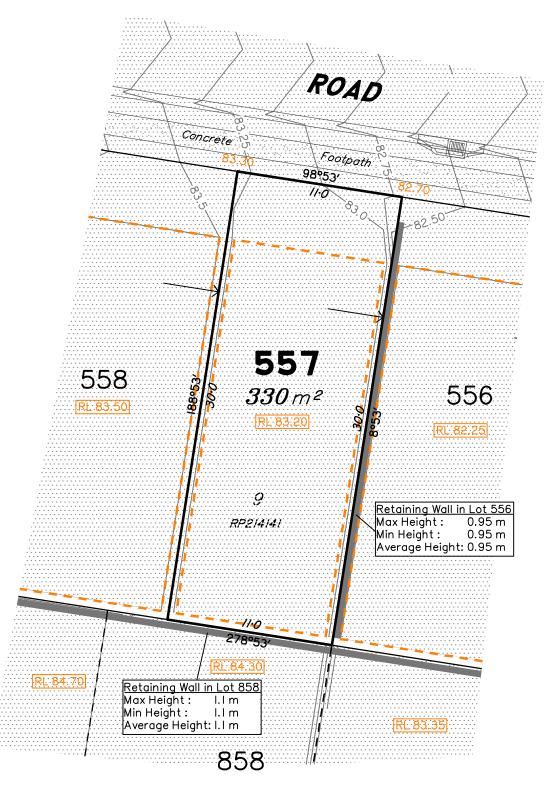

### **NOTES**

This plan has been prepared from preliminary survey plan (SP292396) and engineering plans provided on the 16/01 & 15/02/2017 by ETS Engineering.

Lot 557 is restricted to the depth of 15.24 metres below the surface, as defined on the plan M3172.

Development Approval has been granted for Reconfiguration of a Lot for the proposed lot (Application 733/2016/CA)

Development Approval has not been granted for Operational Works for the proposed lot.

|      | No. | by  | Date     | Description    |
|------|-----|-----|----------|----------------|
| sens | Α   | TBG | 02/03/17 | Original Issue |
| Iss  |     |     |          |                |

Disclosure Plan for Proposed Lot 557 (Restricted) on SP292396

Described as part of Lot 855 (Restricted) on SP279417 Existing Title Reference: 51016185

Locality of Redbank Plains

Level Datum: AHD der. Origin of Levels: PM161439 RL of Origin: 78.888 Contour Interval: 0.25m

Scale @A3 1: 250

LEGEND

Area of Cut

——— Design Contours

Zero Lot Boundary

Proposed Retaining Wall

- - Proposed Building Pad (Indicative)

38.78 Finished Surface Design Level

RL 38.78 Finished Pad Design Level