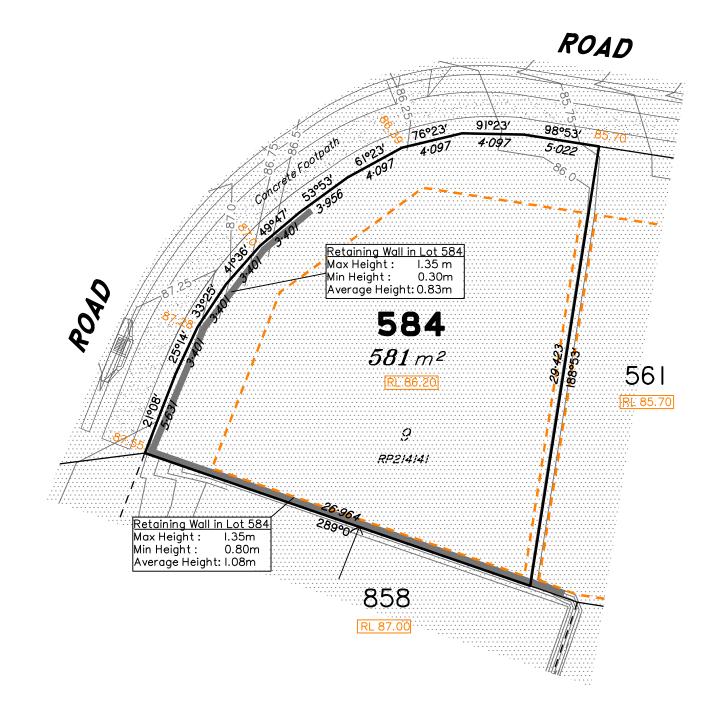

### **NOTES**

This plan has been prepared from preliminary survey plan (SP292396) and engineering plans provided on the 16/01 & 15/02/2017 by ETS Engineering.

Lot 584 is restricted to the depth of 15.24 metres below the surface, as defined on the plan M3172.

Development Approval has been granted for Reconfiguration of a Lot for the proposed lot (Application 733/2016/CA)

Development Approval has not been granted for Operational Works for the proposed lot.

|      |     |   |   |   | Sc | ale | 1:25 | 50 - | - Le | ngt | hs a | re : | in M | [etr | es. |    |    |    |    |  |
|------|-----|---|---|---|----|-----|------|------|------|-----|------|------|------|------|-----|----|----|----|----|--|
| لسيا | hil | 1 |   | 1 | 1  |     | 1    |      | 1    |     |      | 1    |      | 1    |     | 1  | 1  |    |    |  |
| 2    | 0   | 2 | 4 | 6 | 8  | 10  | 12   | 14   | 16   | 18  | 20   | 22   | 24   | 26   | 28  | 30 | 32 | 34 | 36 |  |

Disclosure Plan for Proposed Lot 584 (Restricted) on SP292396

Described as part of Lot 855 (Restricted) on SP279417 Existing Title Reference: 51016185

Locality of Redbank Plains

Level Datum: AHD der. Origin of Levels: PM161439 RL of Origin: 78.888 Contour Interval: 0.25m

Scale @A3 1: 250