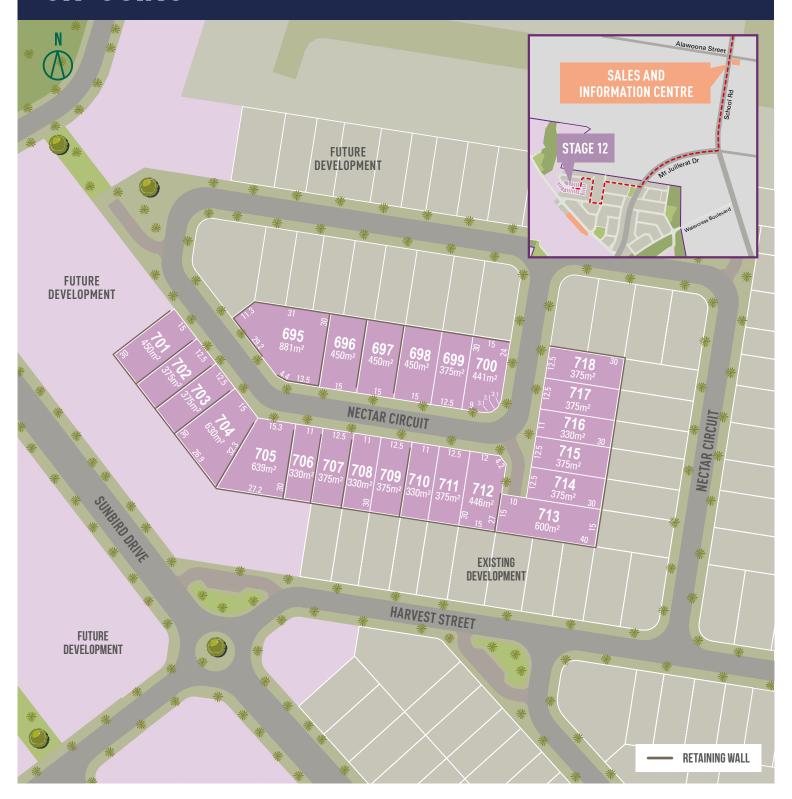

Once you move to Eden's Crossing, you'll immediately feel at home, with endless opportunities for adventure, choice of schools, shops, transport links and future parks.

Land in the new Dawn Release is now selling, with homesites ranging in size from 330m<sup>2</sup> – 881m<sup>2</sup>, there's something for everyone. Live just a short stroll from Oakleigh Park and Fernbrooke State School.

## STAGE 12 NECTAR RELEASE

Sales and Information Centre Corner School Rd and Alawoona St, Redbank Plains, Qld 4301

Call (07) 3814 1286 or 0437 374 424 or email Stephen.Harris-Hughes@peet.com.au