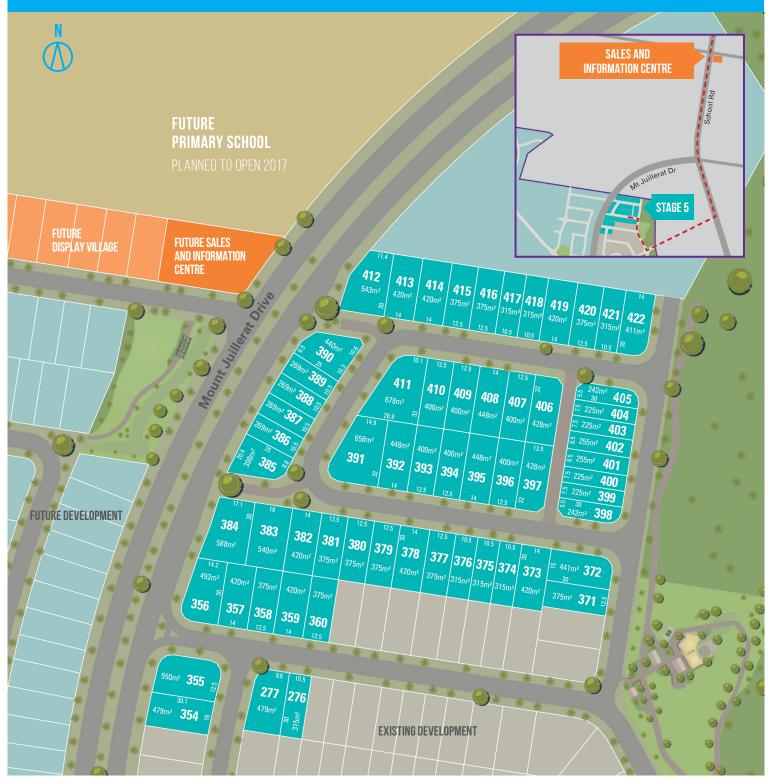

# **RELEASE 5**

### Sales and Information Centre Corner School Rd and Alawoona St, Redbank Plains, Qld 4301

### Call (07) 3814 1286 or 0439 395 533

#### or email heather.billows@peet.com.au

Disclaimer: the information shown on this plan has been prepared with care, however is subject to change and cannot form part of any other offer or contract, other than to identify the lot number and location of the block being purchased. Whilst every reasonable care has been taken in preparing this information, PEET does not warrant its accuracy. Interested parties must be sure to undertake their own independent enquiries and, where applicable, obtain appropriate professional advice relevant to their particular circumstances. All information is subject to change without notice. Lot information is subject to survey and Titles Office approval. For additional details, please refer to the Design Guidelines. Photographs are indicative only. Final produce may differ from that illustrated. Map indicative only.