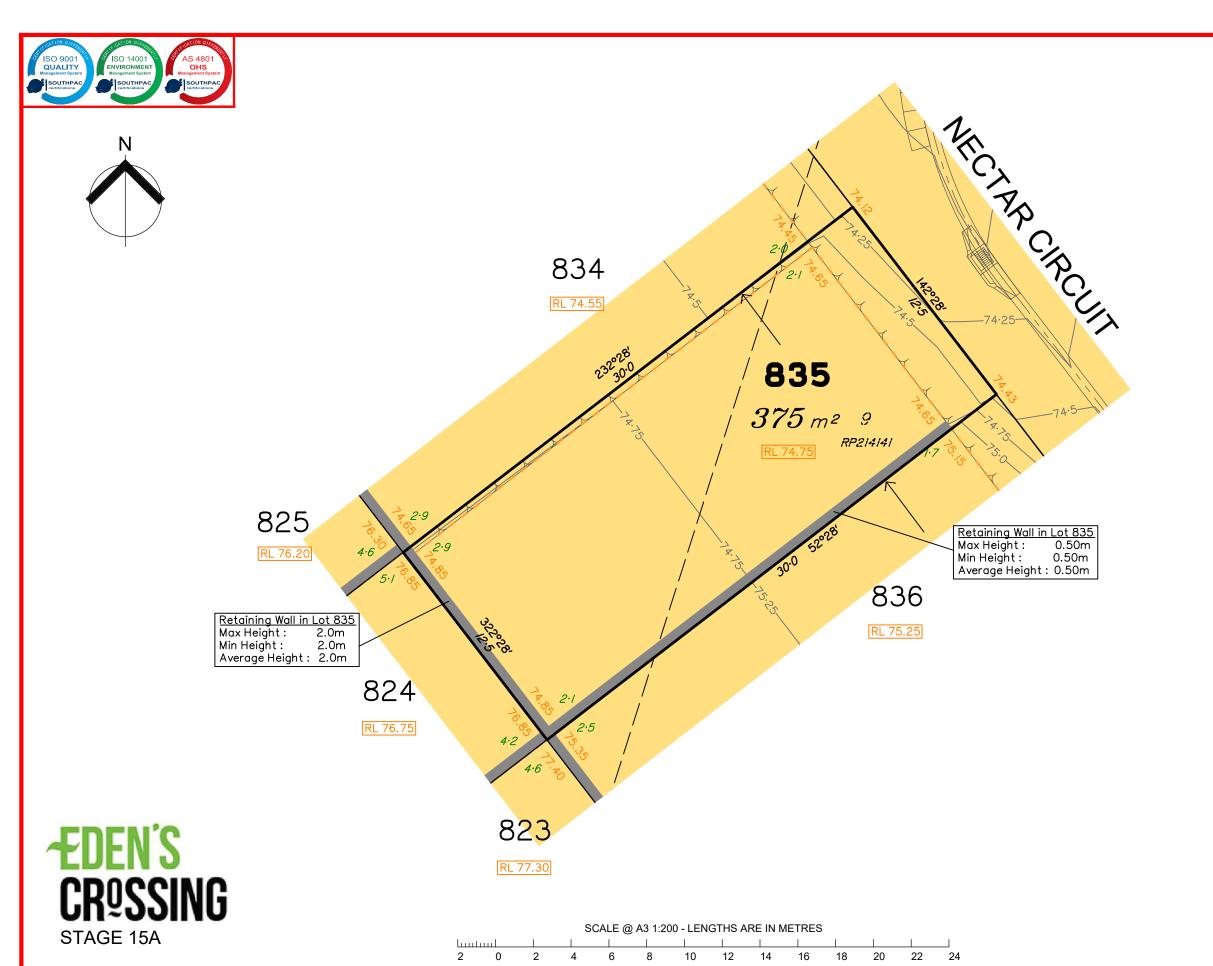

## NOTES

This plan has been prepared from preliminary survey plan (SP317663) and engineering data provided on the 23/07/2020 by KN Group Pty Ltd.

Optional Built to Boundary Wall Location

Development approval was granted for this subdivision by the Ipswich City Council on 12.09.2019. (Application No: 2098/2015/MAOC/A)

All fill shall be placed and compacted in a controlled manner under Level 1 supervision and certification in accordance with AS3798-2007. A minimum of 1.7m of fill to compaction Level 1, is present on all Stage 15 Lots.

Part of Lot 835 is restricted to the depth of 15.24 metres below the surface, as defined by plan M3172.

| lssues | No. | by  | Date     | Description                           |
|--------|-----|-----|----------|---------------------------------------|
|        | Α   | TBG | 11/08/20 | Original Issue                        |
|        | В   | TBG | 16/12/20 | Corner level at rear of lot corrected |
|        |     |     |          |                                       |
|        |     |     |          |                                       |
|        |     |     |          |                                       |

## Disclosure Plan for Proposed Lot 835 (Restricted) on SP317663

Described as part of Lot 89 (Restricted) on SL4604 & Lot 9001 (Restricted) on SP302892 Existing Title Reference: 13725046 & 51212946

Locality of Redbank Plains (Ipswich City Council)

Level Datum: AHD der. Origin of Levels: PM203676 RL of Origin: 74.071 Contour Interval: 0.25m

Scale @A3 1: 200

Plan No. 9112 S 02 DP B 835