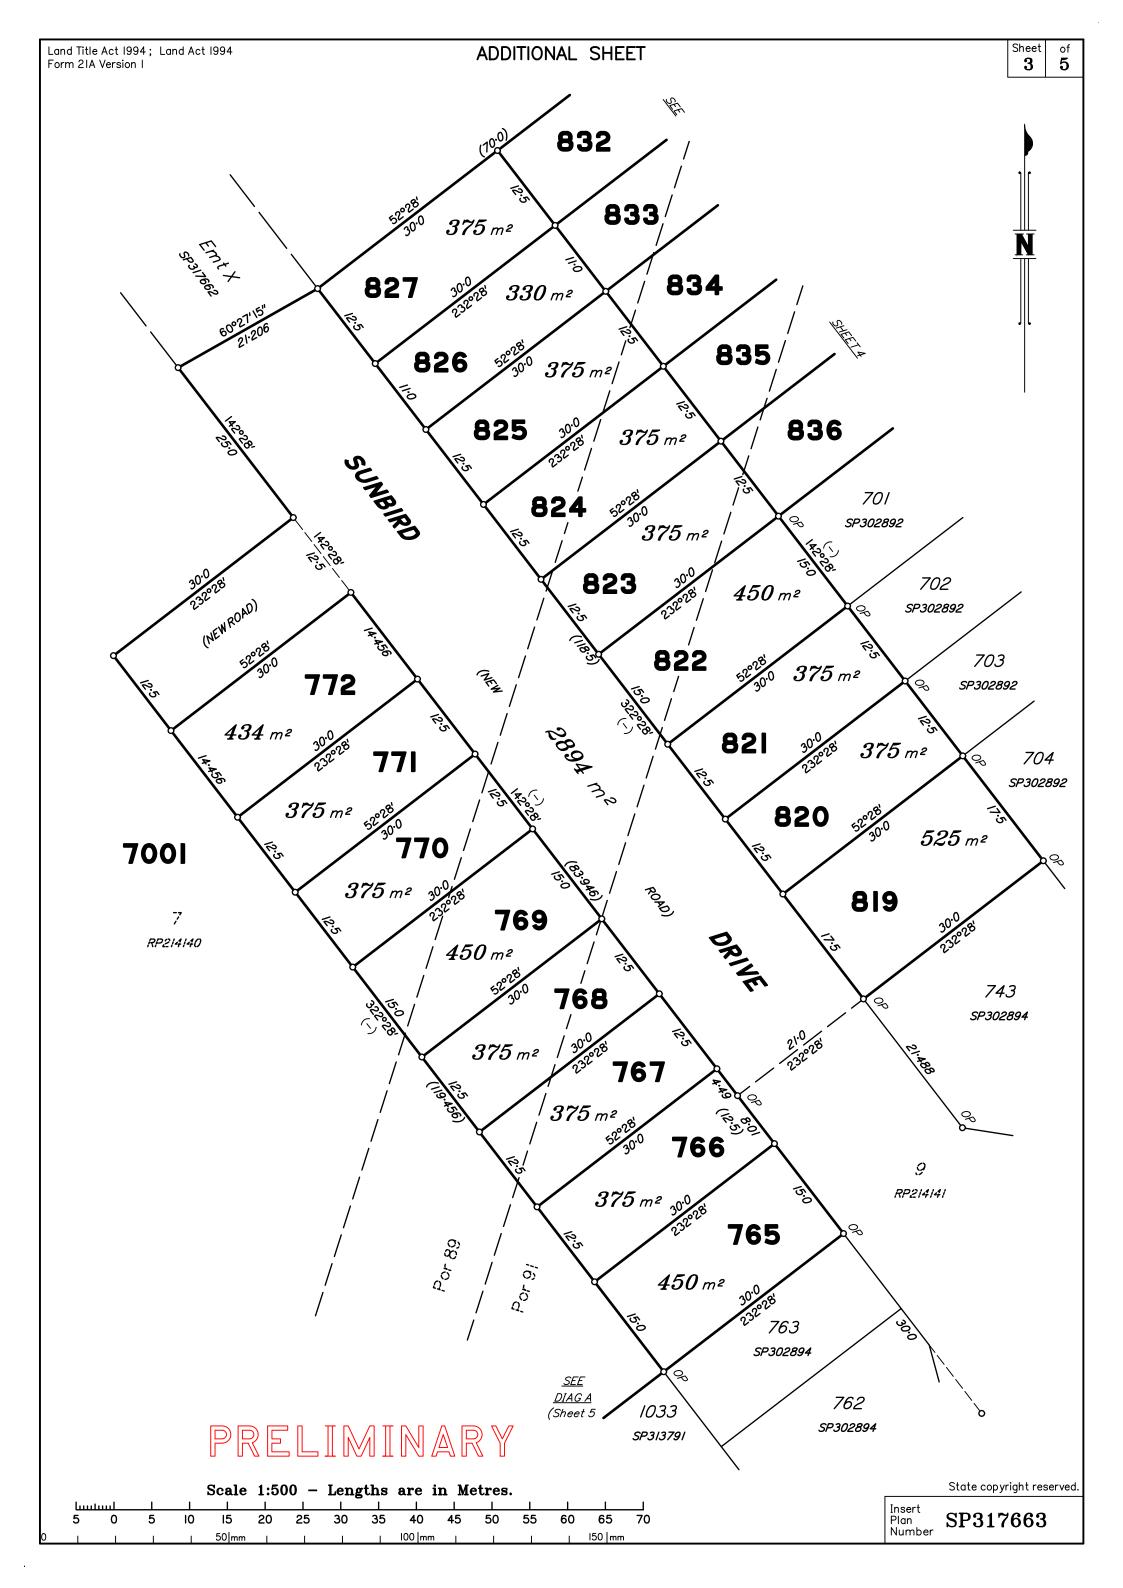

| Land Title Act 1994; Land Act 1994 Form 2IB Version 2  (Dealing No.) |                      | WARNING: Folded or Mutilated Plans will not be accepted.  Plans may be rolled.  Information may not be placed in the outer margins. |        |                   |  |
|----------------------------------------------------------------------|----------------------|-------------------------------------------------------------------------------------------------------------------------------------|--------|-------------------|--|
|                                                                      |                      | 4. Lodged by  (Include address, phone number, email, reference, and Lodger Code)                                                    |        |                   |  |
|                                                                      |                      | Created                                                                                                                             |        |                   |  |
| Title<br>Reference                                                   | Description          | New Lots                                                                                                                            | Road   | Secondary Interes |  |
|                                                                      | Lot 7001 on SP317662 | 622, 765–772, 819–827, 832–836 & 7001                                                                                               | New Rd | Emt Q             |  |
|                                                                      |                      |                                                                                                                                     |        |                   |  |

## PRELIMINARY

Emts X & Y on SP317662 and Emt A on SP307778 are partially absorbed by new road.

|                                             |                  |                                         | 6. Building Format Plans I certify that:  * As far as it is practical to de of the building shown on this p onto adjoining lots or road,  * Part of the building shown of encroaches onto adjoining * lo | etermine, no part<br>lan encroaches<br>n this plan |
|---------------------------------------------|------------------|-----------------------------------------|----------------------------------------------------------------------------------------------------------------------------------------------------------------------------------------------------------|----------------------------------------------------|
| 765, 766 & 819–821                          | Por 91           |                                         | Cadastral Surveyor/Director* Date                                                                                                                                                                        |                                                    |
| 770–772, 824–827, 832 & 833                 | Por 89           |                                         | 7. Lodgement Fees :                                                                                                                                                                                      |                                                    |
| 7001                                        | Pors 89, 91 & 92 |                                         |                                                                                                                                                                                                          | \$                                                 |
| 622, 767–769, 822, 823 & 834–836            | Pors 89 & 91     |                                         | Lodgement                                                                                                                                                                                                | \$                                                 |
| Lots                                        | Orig             |                                         |                                                                                                                                                                                                          | \$                                                 |
| 2. Orig Grant Allocation :                  |                  | 5. Passed & Endorsed :                  |                                                                                                                                                                                                          | \$                                                 |
| 3. References: Dept File:                   |                  | By: SAUNDERS HAVILL GROUP PTY LTD Date: | Postage<br>TOTAL                                                                                                                                                                                         | \$<br>                                             |
| Local Govt :<br>Surveyor : 9112 — Stage I5A |                  | Signed :  Designation : Liaison Officer | 8. Insert<br>Plan<br>Number SP317663                                                                                                                                                                     |                                                    |