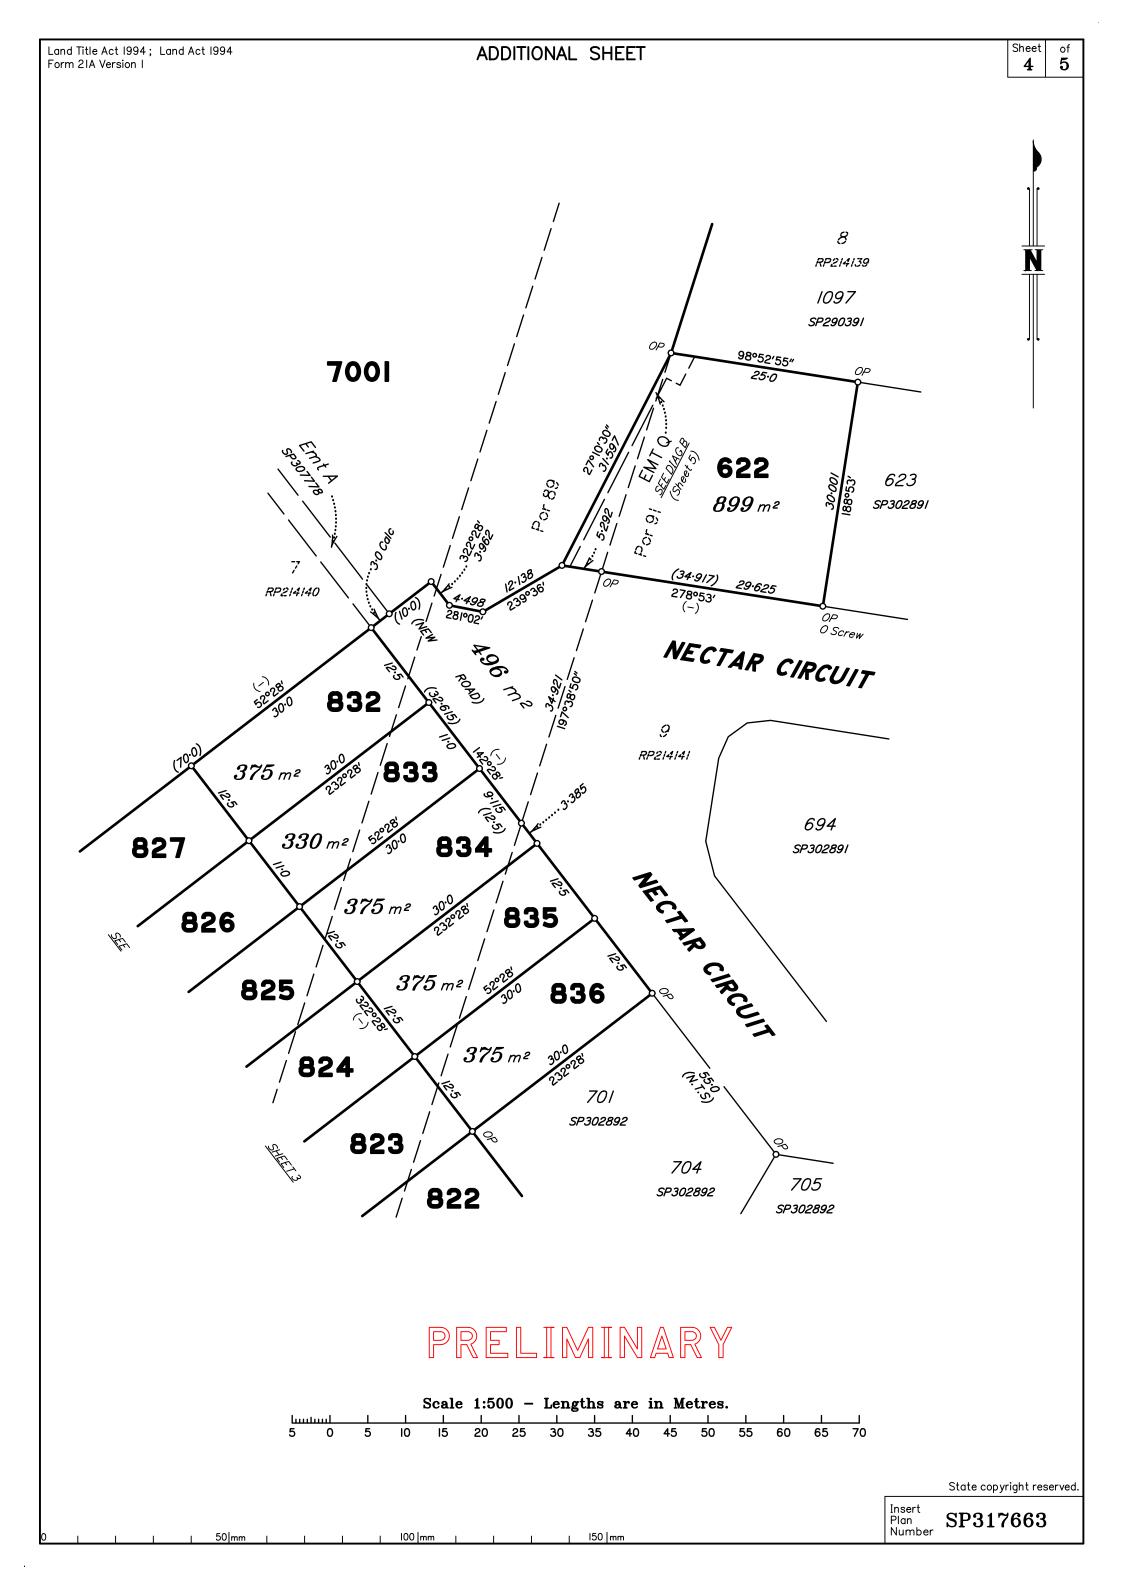

| Land Title Act 1994; Land Act 1994 Form 2IB Version 2  (Dealing No.) |                      | WARNING: Folded or Mutilated Plans will not be accepted.  Plans may be rolled.  Information may not be placed in the outer margins. |        |                   |  |
|----------------------------------------------------------------------|----------------------|-------------------------------------------------------------------------------------------------------------------------------------|--------|-------------------|--|
|                                                                      |                      | 4. Lodged by  (Include address, phone number, email, reference, and Lodger Code)                                                    |        |                   |  |
|                                                                      |                      | Created                                                                                                                             |        |                   |  |
| Title<br>Reference                                                   | Description          | New Lots                                                                                                                            | Road   | Secondary Interes |  |
|                                                                      | Lot 7001 on SP317662 | 622, 765–772, 819–827, 832–836 & 7001                                                                                               | New Rd | Emt Q             |  |
|                                                                      |                      |                                                                                                                                     |        |                   |  |

## PRELIMINARY

Emts X & Y on SP317662 and Emt A on SP307778 are partially absorbed by new road.

|                                             |                  |                                         | 6. Building Format Plans I certify that:  * As far as it is practical to de of the building shown on this p onto adjoining lots or road,  * Part of the building shown of encroaches onto adjoining * lo | etermine, no part<br>lan encroaches<br>n this plan |
|---------------------------------------------|------------------|-----------------------------------------|----------------------------------------------------------------------------------------------------------------------------------------------------------------------------------------------------------|----------------------------------------------------|
| 765, 766 & 819–821                          | Por 91           |                                         | Cadastral Surveyor/Director* Date                                                                                                                                                                        |                                                    |
| 770–772, 824–827, 832 & 833                 | Por 89           |                                         | 7. Lodgement Fees :                                                                                                                                                                                      |                                                    |
| 7001                                        | Pors 89, 91 & 92 |                                         |                                                                                                                                                                                                          | \$                                                 |
| 622, 767–769, 822, 823 & 834–836            | Pors 89 & 91     |                                         | Lodgement                                                                                                                                                                                                | \$                                                 |
| Lots                                        | Orig             |                                         |                                                                                                                                                                                                          | \$                                                 |
| 2. Orig Grant Allocation :                  |                  | 5. Passed & Endorsed :                  |                                                                                                                                                                                                          | \$                                                 |
| 3. References: Dept File:                   |                  | By: SAUNDERS HAVILL GROUP PTY LTD Date: | Postage<br>TOTAL                                                                                                                                                                                         | \$<br>                                             |
| Local Govt :<br>Surveyor : 9112 — Stage I5A |                  | Signed :  Designation : Liaison Officer | 8. Insert<br>Plan<br>Number SP317663                                                                                                                                                                     |                                                    |