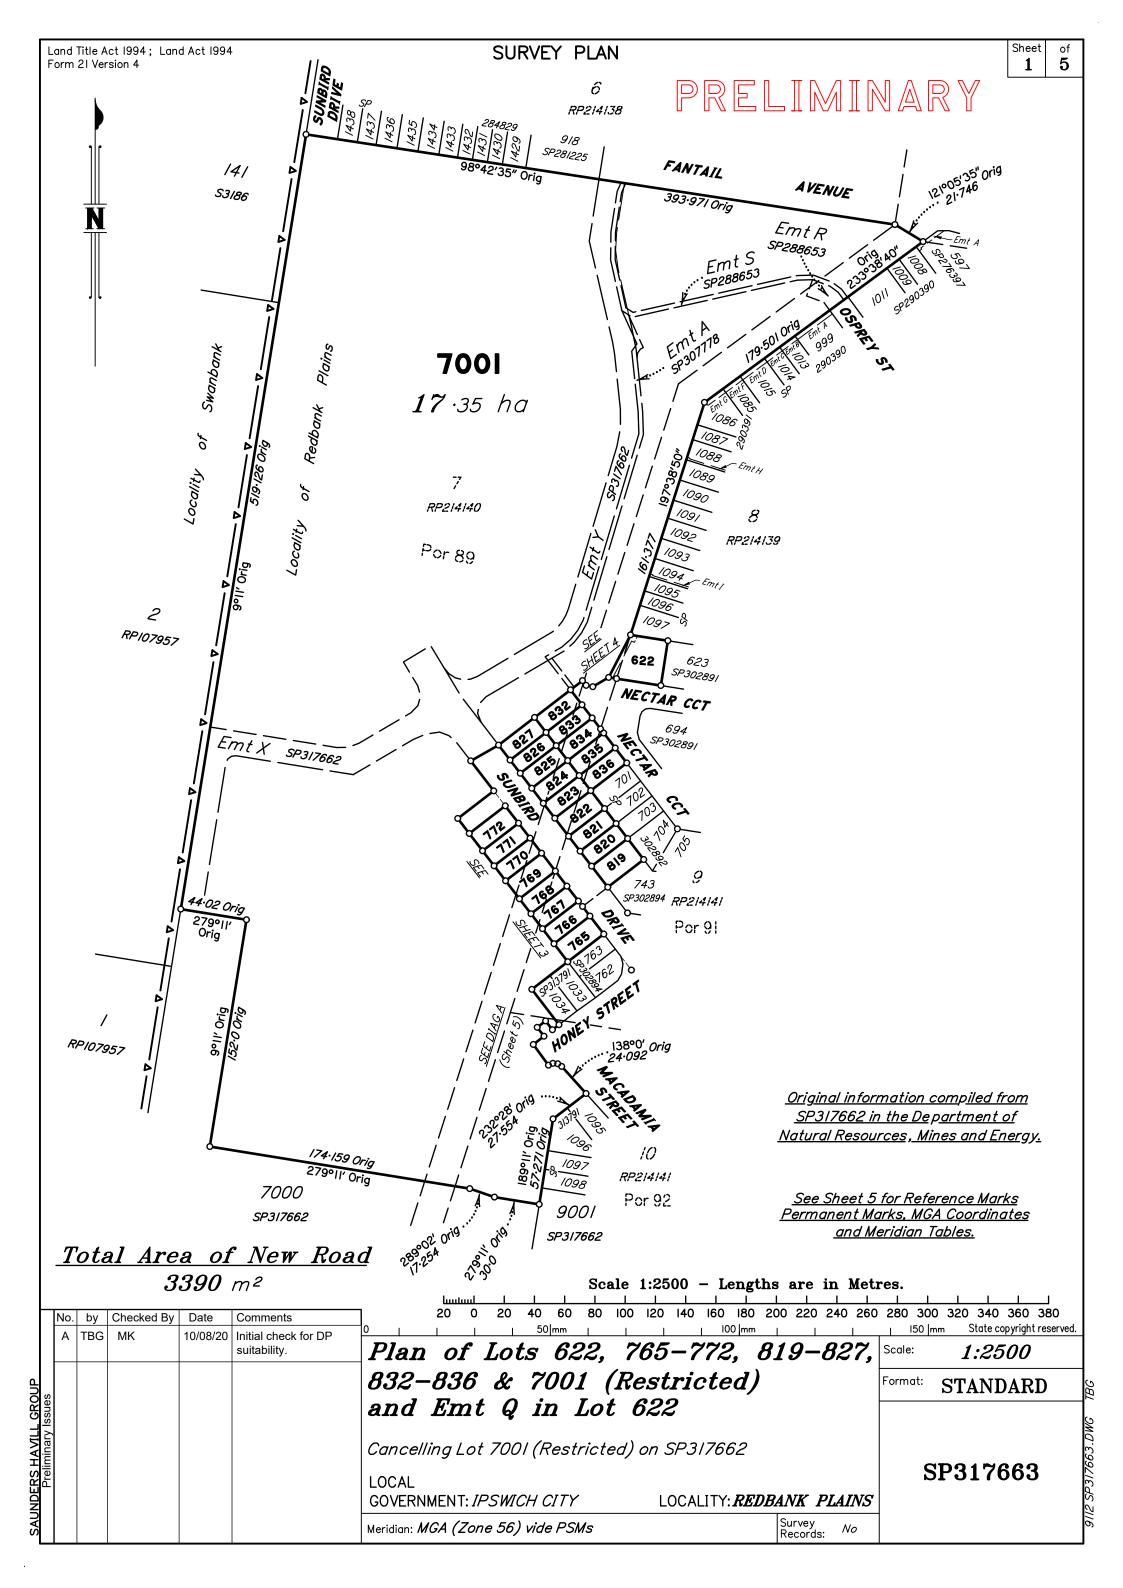

| Land Title Act 1994; Land Act 1994 Form 2IB Version 2  (Dealing No.) |                      | WARNING: Folded or Mutilated Plans will not be accepted.  Plans may be rolled.  Information may not be placed in the outer margins. |        |                   |  |
|----------------------------------------------------------------------|----------------------|-------------------------------------------------------------------------------------------------------------------------------------|--------|-------------------|--|
|                                                                      |                      | 4. Lodged by  (Include address, phone number, email, reference, and Lodger Code)                                                    |        |                   |  |
|                                                                      |                      | Created                                                                                                                             |        |                   |  |
| Title<br>Reference                                                   | Description          | New Lots                                                                                                                            | Road   | Secondary Interes |  |
|                                                                      | Lot 7001 on SP317662 | 622, 765–772, 819–827, 832–836 & 7001                                                                                               | New Rd | Emt Q             |  |
|                                                                      |                      |                                                                                                                                     |        |                   |  |

## PRELIMINARY

Emts X & Y on SP317662 and Emt A on SP307778 are partially absorbed by new road.

|                                             |                  |                                         | 6. Building Format Plans I certify that:  * As far as it is practical to de of the building shown on this p onto adjoining lots or road,  * Part of the building shown of encroaches onto adjoining * lo | etermine, no part<br>lan encroaches<br>n this plan |
|---------------------------------------------|------------------|-----------------------------------------|----------------------------------------------------------------------------------------------------------------------------------------------------------------------------------------------------------|----------------------------------------------------|
| 765, 766 & 819–821                          | Por 91           |                                         | Cadastral Surveyor/Director* Date                                                                                                                                                                        |                                                    |
| 770–772, 824–827, 832 & 833                 | Por 89           |                                         | 7. Lodgement Fees :                                                                                                                                                                                      |                                                    |
| 7001                                        | Pors 89, 91 & 92 |                                         |                                                                                                                                                                                                          | \$                                                 |
| 622, 767–769, 822, 823 & 834–836            | Pors 89 & 91     |                                         | Lodgement                                                                                                                                                                                                | \$                                                 |
| Lots                                        | Orig             |                                         |                                                                                                                                                                                                          | \$                                                 |
| 2. Orig Grant Allocation :                  |                  | 5. Passed & Endorsed :                  |                                                                                                                                                                                                          | \$                                                 |
| 3. References: Dept File:                   |                  | By: SAUNDERS HAVILL GROUP PTY LTD Date: | Postage<br>TOTAL                                                                                                                                                                                         | \$<br>                                             |
| Local Govt :<br>Surveyor : 9112 — Stage I5A |                  | Signed :  Designation : Liaison Officer | 8. Insert<br>Plan<br>Number SP317663                                                                                                                                                                     |                                                    |