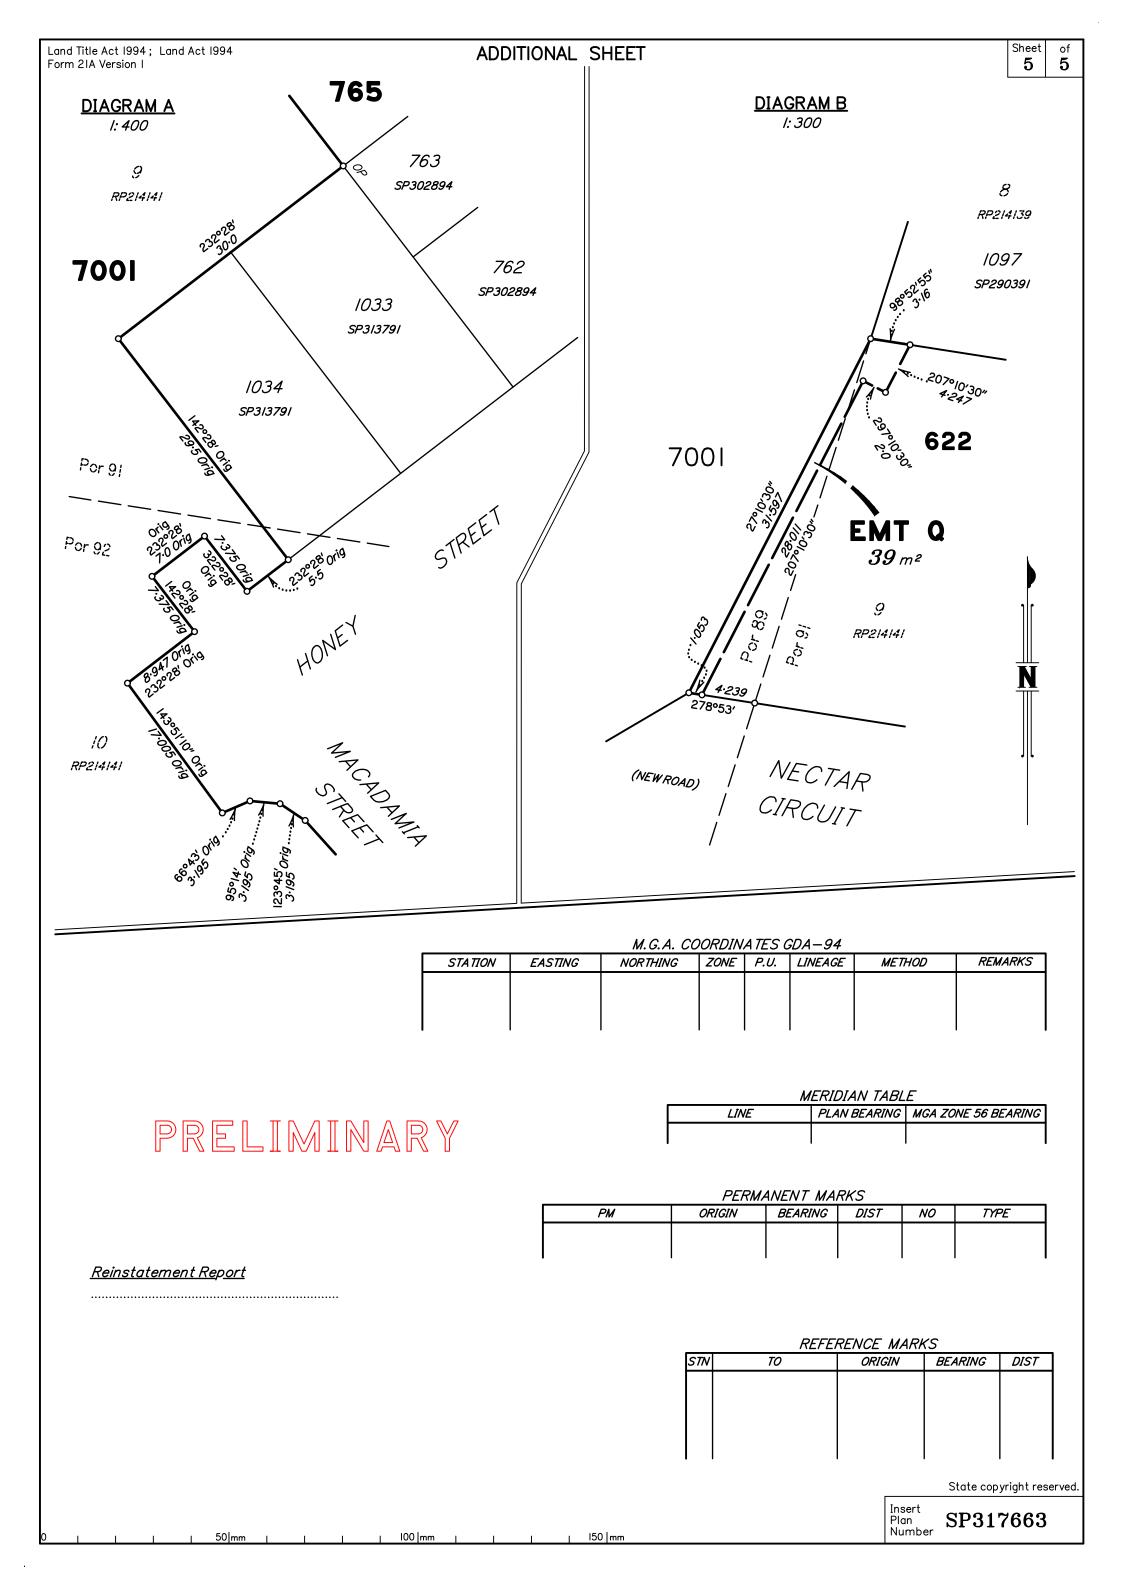

| Land Title Act 1994; Land Act 1994 Form 2IB Version 2  (Dealing No.) |                      | WARNING: Folded or Mutilated Plans will not be accepted.  Plans may be rolled.  Information may not be placed in the outer margins. |        |                   |  |
|----------------------------------------------------------------------|----------------------|-------------------------------------------------------------------------------------------------------------------------------------|--------|-------------------|--|
|                                                                      |                      | 4. Lodged by  (Include address, phone number, email, reference, and Lodger Code)                                                    |        |                   |  |
|                                                                      |                      | Created                                                                                                                             |        |                   |  |
| Title<br>Reference                                                   | Description          | New Lots                                                                                                                            | Road   | Secondary Interes |  |
|                                                                      | Lot 7001 on SP317662 | 622, 765–772, 819–827, 832–836 & 7001                                                                                               | New Rd | Emt Q             |  |
|                                                                      |                      |                                                                                                                                     |        |                   |  |

## PRELIMINARY

Emts X & Y on SP317662 and Emt A on SP307778 are partially absorbed by new road.

|                                             |                  |                                         | 6. Building Format Plans I certify that:  * As far as it is practical to de of the building shown on this p onto adjoining lots or road,  * Part of the building shown of encroaches onto adjoining * lo | etermine, no part<br>lan encroaches<br>n this plan |
|---------------------------------------------|------------------|-----------------------------------------|----------------------------------------------------------------------------------------------------------------------------------------------------------------------------------------------------------|----------------------------------------------------|
| 765, 766 & 819–821                          | Por 91           |                                         | Cadastral Surveyor/Director* Date                                                                                                                                                                        |                                                    |
| 770–772, 824–827, 832 & 833                 | Por 89           |                                         | 7. Lodgement Fees :                                                                                                                                                                                      |                                                    |
| 7001                                        | Pors 89, 91 & 92 |                                         |                                                                                                                                                                                                          | \$                                                 |
| 622, 767–769, 822, 823 & 834–836            | Pors 89 & 91     |                                         | Lodgement                                                                                                                                                                                                | \$                                                 |
| Lots                                        | Orig             |                                         |                                                                                                                                                                                                          | \$                                                 |
| 2. Orig Grant Allocation :                  |                  | 5. Passed & Endorsed :                  |                                                                                                                                                                                                          | \$                                                 |
| 3. References: Dept File:                   |                  | By: SAUNDERS HAVILL GROUP PTY LTD Date: | Postage<br>TOTAL                                                                                                                                                                                         | \$<br>                                             |
| Local Govt :<br>Surveyor : 9112 — Stage I5A |                  | Signed :  Designation : Liaison Officer | 8. Insert<br>Plan<br>Number SP317663                                                                                                                                                                     |                                                    |