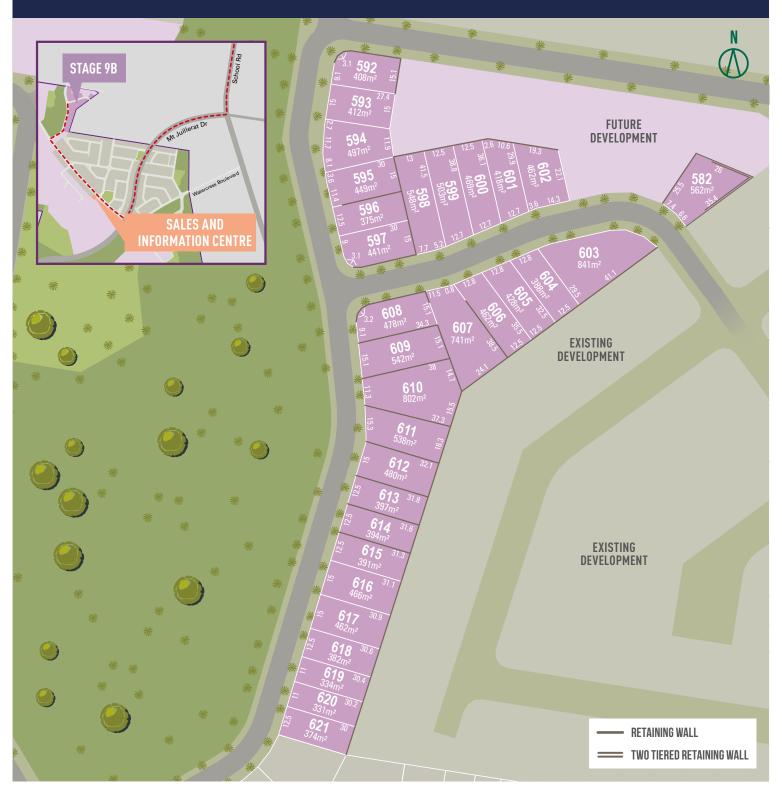

Once you move to Eden's Crossing, you'll immediately feel at home, with endless opportunities for adventure, choice of schools, shops, transport links and parks.

Land in the new Jarrah Release is now selling, with elevated homesites ranging in size from  $331\text{m}^2-841\text{m}^2$ , there's something for everyone. Live just a short stroll from the Oakleigh Park which has been designed for active play and social interaction and enjoy easy access to the new connection road to the Centenary Highway.

## STAGE 9B JARRAH RELEASE

Sales and Information Centre Corner Fernbrooke Blvd and Sunbird Dr, Redbank Plains, Qld 4301

Call (07) 3814 1286 or 0437 374 424 or email Stephen.Harris-Hughes@peet.com.au