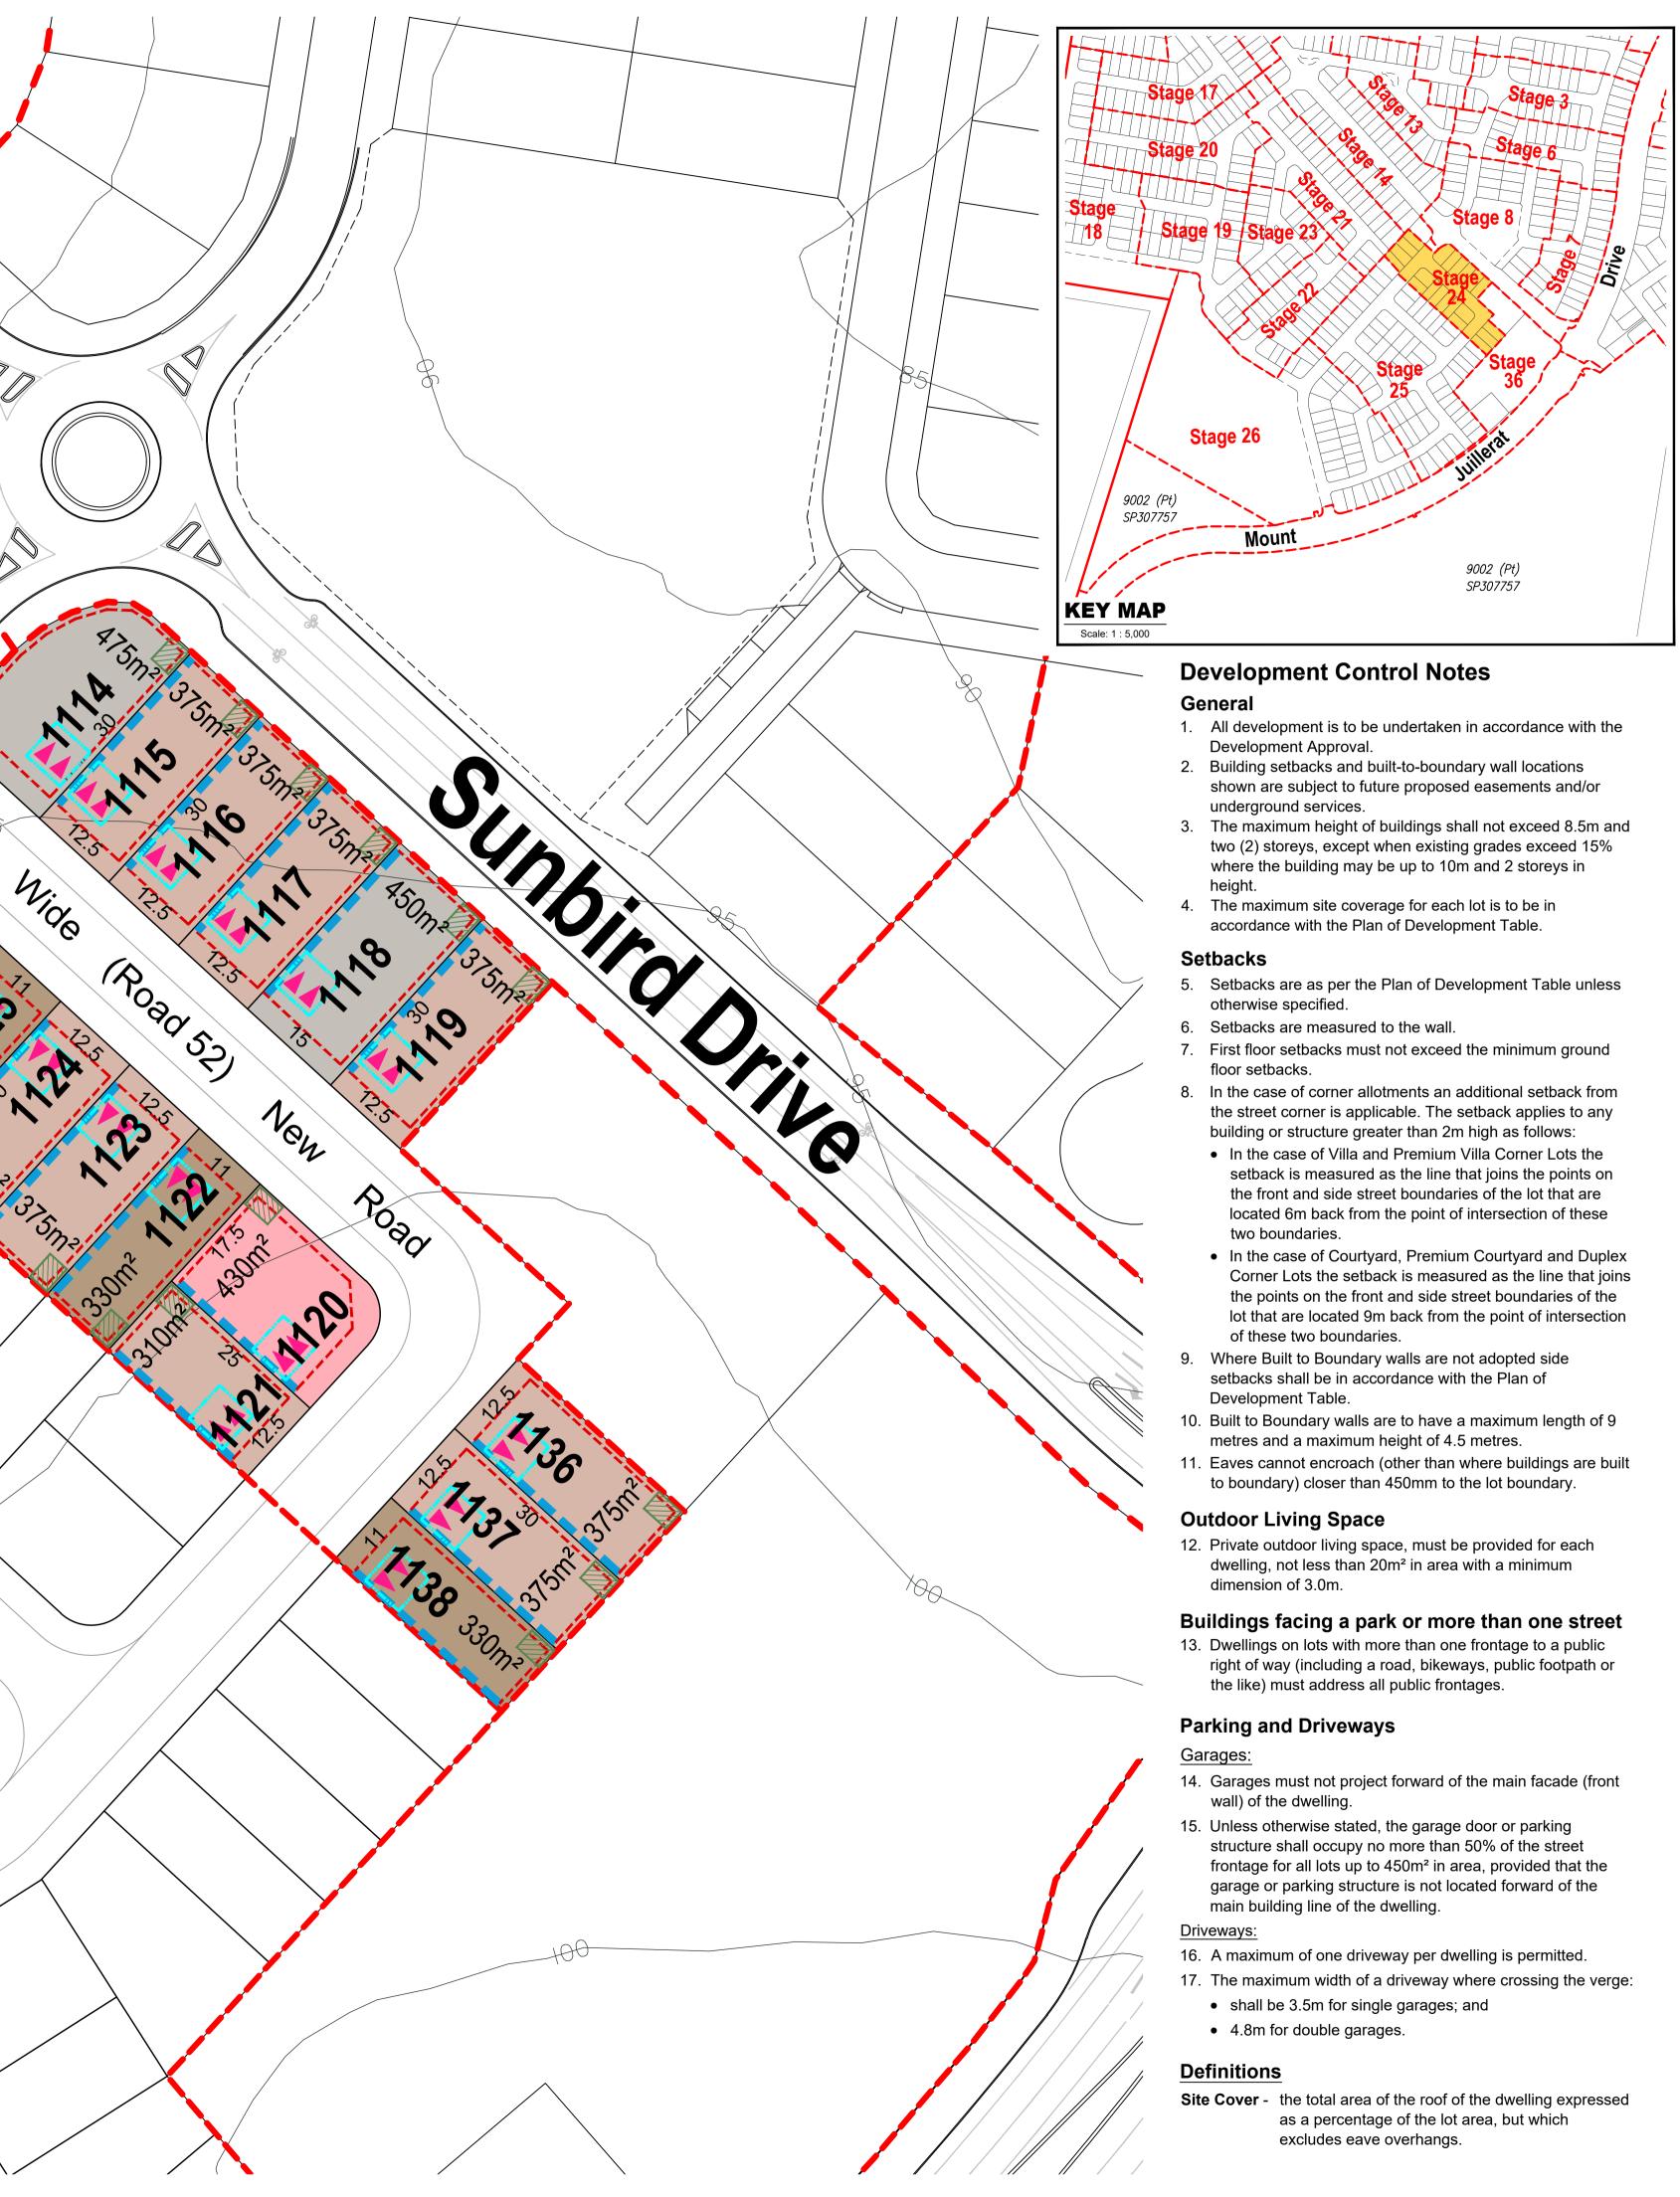

# Legend

Site Boundary 🛑 🛑 Proposed Stage Boundary Entry Statement Area Subject to Subsidence Pedestrian Link Sports Park

## **Allotment Details**

Preferred Private Open Space Location 

\_\_\_\_\_ Maximum Building Location Envelope

Optional Built to Boundary Wall **VV** Preferred Garage Location

All Lot Numbers, Dimensions and Areas are approximate only, and are subject to survey and Council approval.

Dimensions have been rounded to the nearest 0.1 metres.

Areas have been rounded down to the nearest 5m<sup>2</sup>.

The boundaries shown on this plan should not be used for final detailed engineers design.