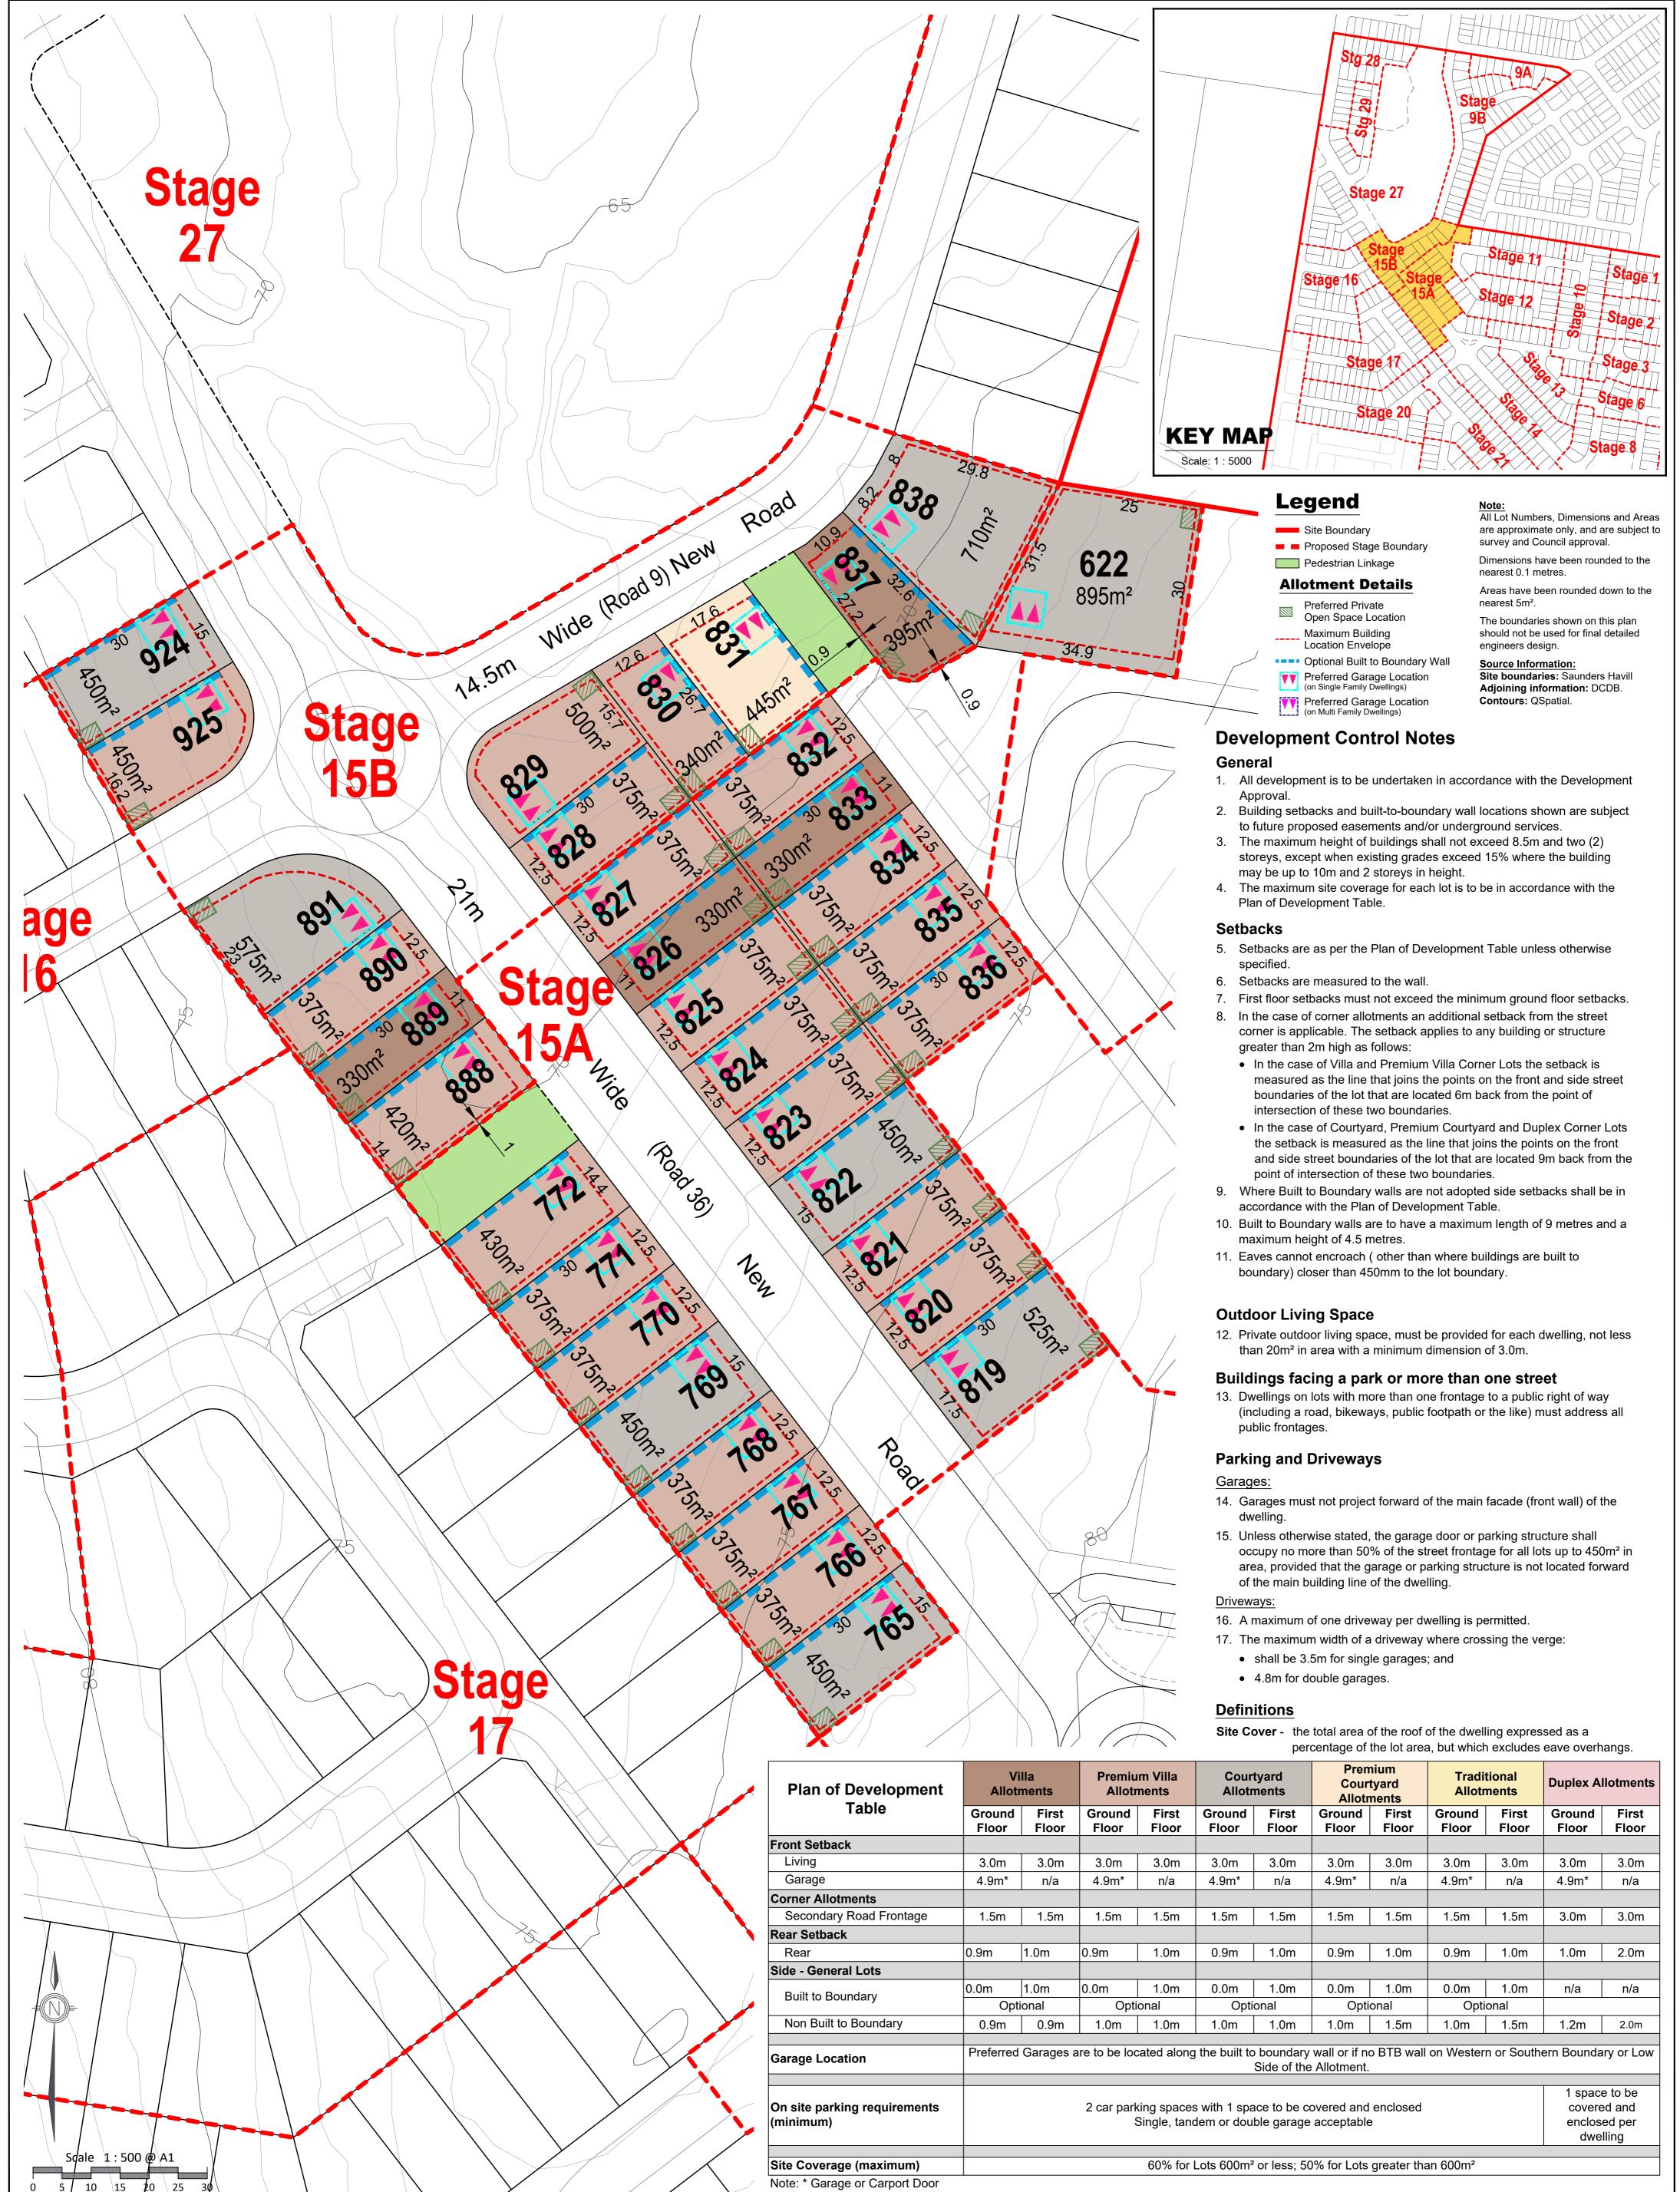

| <ul> <li>Plan of Development</li> <li>Table</li> </ul> | Allotments |  | Allotments    |  | Allotments |  | Courtyard<br>Allotments |  | Allotments  |  | Cround First      |  |  |
|--------------------------------------------------------|------------|--|---------------|--|------------|--|-------------------------|--|-------------|--|-------------------|--|--|
|                                                        | Villa      |  | Premium Villa |  | Courtyard  |  | Premium                 |  | Traditional |  | Duplex Allotments |  |  |

|                                           | Floor     | Floor                                                                                                                  | Floor         | Floor      | Floor    | Floor | Floor                           | Floor | Floor       | Floor      | Floor                              | Floor     |
|-------------------------------------------|-----------|------------------------------------------------------------------------------------------------------------------------|---------------|------------|----------|-------|---------------------------------|-------|-------------|------------|------------------------------------|-----------|
| Front Setback                             |           |                                                                                                                        |               |            |          |       |                                 |       |             |            |                                    |           |
| Living                                    | 3.0m      | 3.0m                                                                                                                   | 3.0m          | 3.0m       | 3.0m     | 3.0m  | 3.0m                            | 3.0m  | 3.0m        | 3.0m       | 3.0m                               | 3.0m      |
| Garage                                    | 4.9m*     | n/a                                                                                                                    | 4.9m*         | n/a        | 4.9m*    | n/a   | 4.9m*                           | n/a   | 4.9m*       | n/a        | 4.9m*                              | n/a       |
| Corner Allotments                         |           |                                                                                                                        |               |            |          |       |                                 |       |             |            |                                    |           |
| Secondary Road Frontage                   | 1.5m      | 1.5m                                                                                                                   | 1.5m          | 1.5m       | 1.5m     | 1.5m  | 1.5m                            | 1.5m  | 1.5m        | 1.5m       | 3.0m                               | 3.0m      |
| Rear Setback                              |           |                                                                                                                        |               |            |          |       |                                 |       |             |            |                                    |           |
| Rear                                      | 0.9m      | 1.0m                                                                                                                   | 0.9m          | 1.0m       | 0.9m     | 1.0m  | 0.9m                            | 1.0m  | 0.9m        | 1.0m       | 1.0m                               | 2.0m      |
| Side - General Lots                       |           | •                                                                                                                      |               |            |          |       |                                 |       |             |            |                                    |           |
| Built to Boundary                         | 0.0m      | 1.0m                                                                                                                   | 0.0m          | 1.0m       | 0.0m     | 1.0m  | 0.0m                            | 1.0m  | 0.0m        | 1.0m       | n/a                                | n/a       |
| Built to Boundary                         | Optional  |                                                                                                                        | Optional      |            | Optional |       | Optional                        |       | Optional    |            |                                    |           |
| Non Built to Boundary                     | 0.9m      | 0.9m                                                                                                                   | 1.0m          | 1.0m       | 1.0m     | 1.0m  | 1.0m                            | 1.5m  | 1.0m        | 1.5m       | 1.2m                               | 2.0m      |
| Garage Location                           | Preferred | Garages                                                                                                                | are to be loc | cated alon | -        | -     | v wall or if no<br>e Allotment. |       | l on Wester | n or South | ern Bounda                         | ry or Low |
| On site parking requirements<br>(minimum) |           | 2 car parking spaces with 1 space to be covered and enclosed cover<br>Single, tandem or double garage acceptable enclo |               |            |          |       |                                 |       |             |            | 1 space<br>covere<br>enclos<br>dwe | ed per    |
| Site Coverage (maximum)                   |           | 60% for Lots 600m <sup>2</sup> or less; 50% for Lots greater than 600m <sup>2</sup>                                    |               |            |          |       |                                 |       |             |            |                                    |           |
| Note: * Garage or Carport Door            |           |                                                                                                                        |               |            |          |       |                                 |       |             |            |                                    |           |

| REVISION<br>A: 14/02/19 Amend Stage 9A<br>B: 08/03/19 Information Request Amendments<br>C: 20/08/19 POD Setback Amendment<br>D: 06/08/20 Sub-staging Stage 15 | PROJECT CROSSING                |           | CLIENT                 | PEET |                                      | URBAN DESIGN<br>Level 4 HQ South<br>520 Wickham Street<br>PO Box 1559<br>Fortitude Valley QLD 4006<br>T +61 7 3539 9500<br>W rpsgroup.com |              |                                                                                         |                |
|---------------------------------------------------------------------------------------------------------------------------------------------------------------|---------------------------------|-----------|------------------------|------|--------------------------------------|-------------------------------------------------------------------------------------------------------------------------------------------|--------------|-----------------------------------------------------------------------------------------|----------------|
|                                                                                                                                                               | Job Ref. 132030                 | Date.     | 06 August 2020         |      | PLAN OF DEVELOPMENT                  |                                                                                                                                           |              |                                                                                         | W rpsgroup.com |
| · · · · · · · · · · · · · · · · · · ·                                                                                                                         | Comp By. LZ                     | DWG Name. | 132030-LOT 89 STG 9-29 |      |                                      |                                                                                                                                           | Unauthorised | GHT PROTECTS THIS PLAN<br>reproduction or amendment not<br>. Please contact the author. |                |
|                                                                                                                                                               | Chk'd By. MD                    | Locality. | IPSWICH CITY COUNCIL   |      | STAGES 15A & 15B<br>ALLOTMENT LAYOUT | Scale                                                                                                                                     | Sheet        | Plan Ref                                                                                | Rev            |
|                                                                                                                                                               | Local Authority. REDBANK PLAINS |           |                        |      | 1:500                                | A1                                                                                                                                        | 132030-9     | 5 D                                                                                     |                |