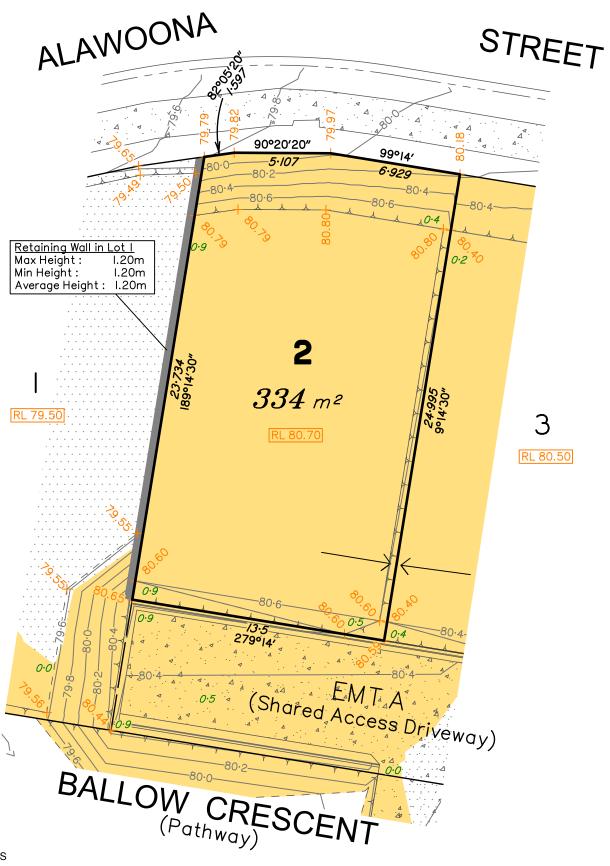

## Disclosure Plan for Proposed Lot 2 on SP318875

Described as part of Lot 1 on SP190866

Existing Title Reference: 50801681

Locality of Redbank Plains (Ipswich City Council)

Level Datum: AHD der.
Origin of Levels: PM172976
RL of Origin: 59.244
Contour Interval: 0.2m

Scale @A3 1: 200

Plan No. 10169 S 02 DP A\_2

# ALAWOONA STREET 2 RL 80.70 337 m2 2 SP190866 EMTA 279014 (Shared Access Driveway) BALLOW CRESCENT

**LEGEND** 

Area of Cut Area of Fill **Design Contours** Depth of Fill Top of Batter Toe of Batter Preferred Pad Level Retaining Wall Finished Surface Design Level Optional Built to Boundary Wall Location

### NOTES

This plan has been prepared from preliminary survey plan (SP318875) and engineering data provided on the 26/08/2020 by KN Group Pty Ltd.

Development approval was granted for this subdivision by the Ipswich City Council on 26.06.2020 (Application No: 1147/2020/CA)

At the time of publication of this plan, development approval for operational works for this lot has not yet been granted.

All fill shall be placed and compacted in a controlled manner under Level 1 supervision and certification in accordance with AS3798-2007.