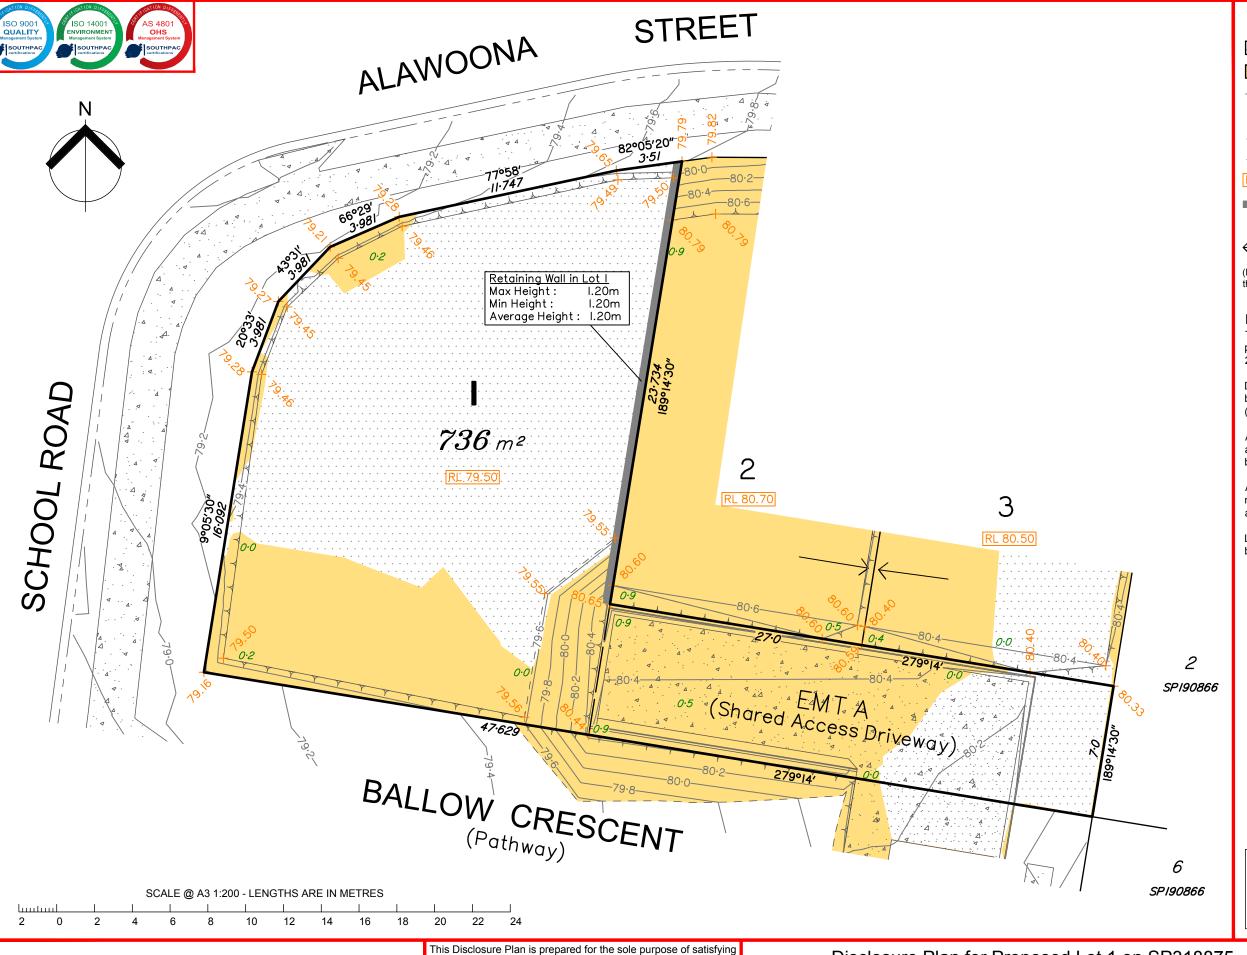

## Disclosure Plan for Proposed Lot 1 on SP318875

Described as part of Lot 1 on SP190866

Existing Title Reference: 50801681

Locality of Redbank Plains (Ipswich City Council)

Level Datum: AHD der. Origin of Levels: PM172976 RL of Origin: Contour Interval: 0.2m Scale @A3 1: 200

Plan No. 10169 S 02 DP A 1

Lot 1 contains Emt A on SP318875 for access purposes, benefiting Lots 2 & 3 on SP318875.

|  | Issues | No. | by  | Date     | Description    |
|--|--------|-----|-----|----------|----------------|
|  |        | Α   | TBG | 28/08/20 | Original Issue |
|  |        |     |     |          |                |
|  |        |     |     |          |                |
|  |        |     |     |          |                |
|  |        |     |     |          |                |

### **NOTES**

This plan has been prepared from preliminary survey plan (SP318875) and engineering data provided on the 26/08/2020 by KN Group Pty Ltd.

Optional Built to Boundary Wall Location

Development approval was granted for this subdivision by the Ipswich City Council on 26.06.2020 (Application No: 1147/2020/CA)

At the time of publication of this plan, development approval for operational works for this lot has not yet been granted.

All fill shall be placed and compacted in a controlled manner under Level 1 supervision and certification in accordance with AS3798-2007.

Retaining Wall

XX.X Finished Surface Design Level

Optional Built to Boundary Wall Location

(Not all items in this legend may be relevant to the lot shown hereon)