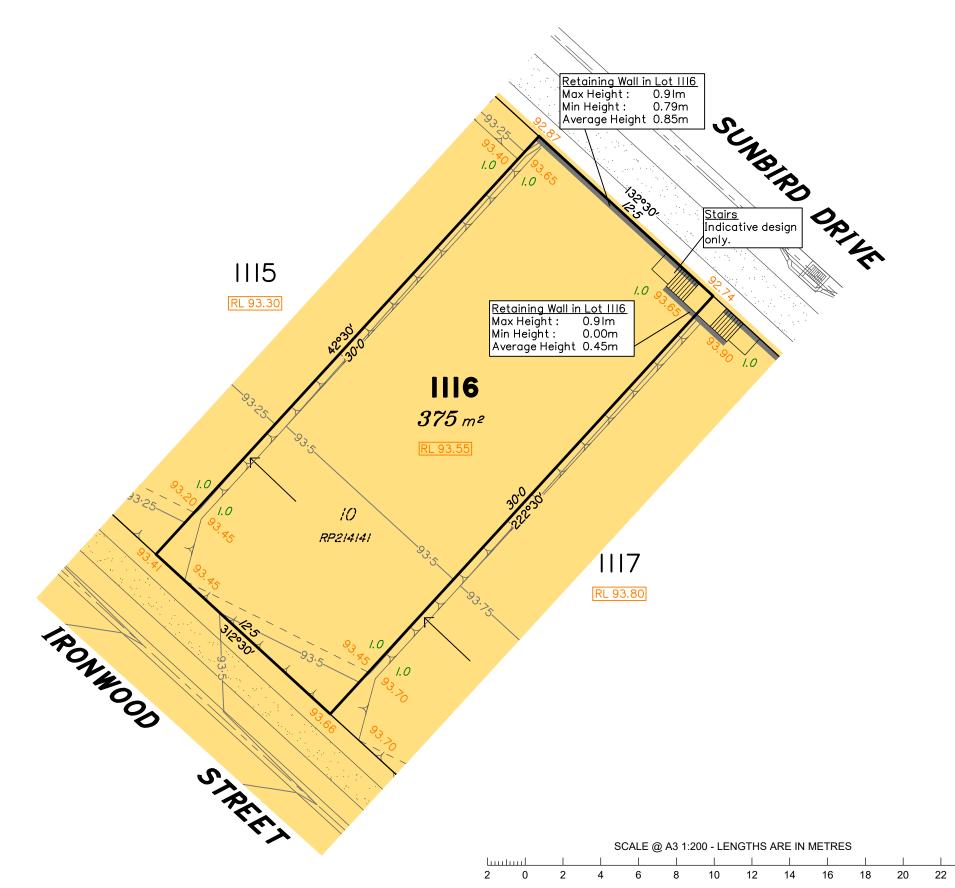

Optional Built to Boundary Wall Location

Lot 1116 is restricted to the depth of 15.24 metres below the surface, as defined on the plan M3172.

Development approval for reconfiguration of a lot Application No: 6898/2019/CA has been approved by Ipswich City Council (18/12/2020) for this lot.

Operational works for this lot have been approved.

A minimum of 1.0m of fill and capping is present on all stage 24 lots. All Fill shall be placed and compacted in a controlled manner under level 1 supervision and certification in accordance with A3798-2007.

## Disclosure Plan for Proposed Lot 1116 (Restricted) on SP324834

Described as part of Lot 9001 (Restricted) on SP317662 Existing Title Reference: 51250851

Locality of Redbank Plains (Ipswich City Council)

Level Datum: AHD der. Origin of Levels: PM203519 RL of Origin: 92.27m Contour Interval: 0.25m

Scale @A3 1: 200

Area of Cut Area of Fill **Design Contours** Depth of Fill Top of Batter Toe of Batter Preferred Pad Level Retaining Wall Finished Surface Design Level Optional Built to Boundary Wall Location

(Not all items in this legend may be relevant to the lot shown hereon)