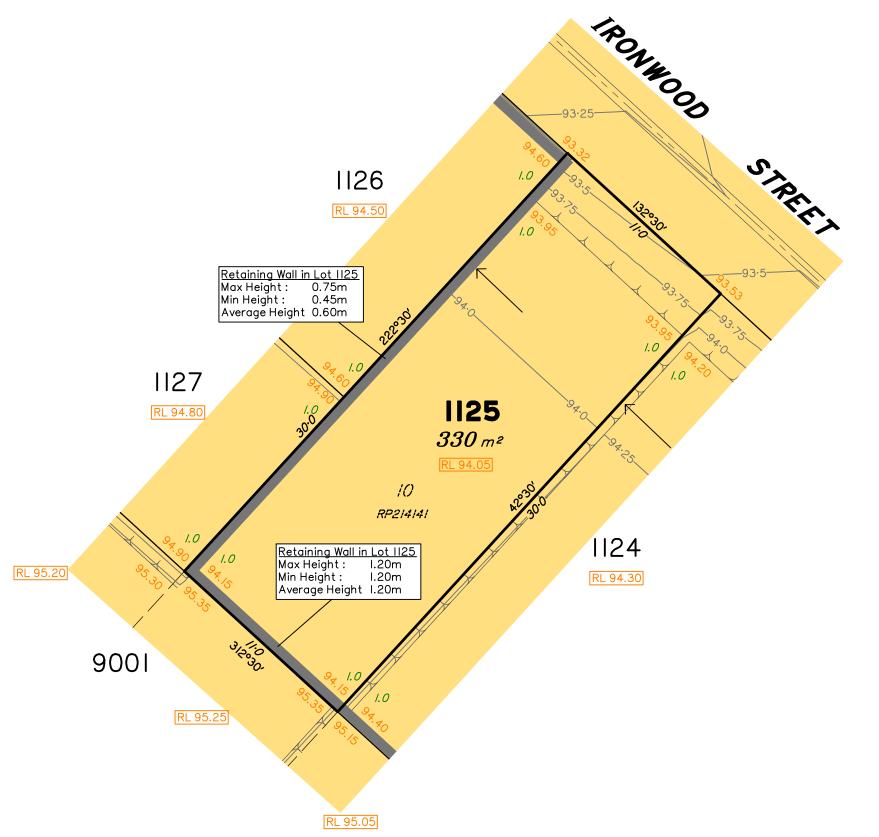

#### **NOTES**

This plan has been prepared from preliminary survey plan (SP324834) and engineering plans provided on the 11/02/2021 by KN Group Pty Ltd.

Lot 1125 is restricted to the depth of 15.24 metres below the surface, as defined on the plan M3172.

Development approval for reconfiguration of a lot Application No: 6898/2019/CA has been approved by Ipswich City Council (18/12/2020) for this lot.

Operational works for this lot have been approved.

A minimum of 1.0m of fill and capping is present on all stage 24 lots. All Fill shall be placed and compacted in a controlled manner under level 1 supervision and certification in accordance with A3798-2007.

## PEET

|           | No. | by  | Date     | Chkd | Description        |
|-----------|-----|-----|----------|------|--------------------|
| s         | Α   | TBG | 19/02/21 | BF   | Original Issue     |
| senss     | В   | TG  | 15/11/21 | CU   | Fill levels update |
| <u>88</u> |     |     |          |      |                    |
|           |     |     |          |      |                    |

Disclosure Plan for Proposed Lot 1125 (Restricted) on SP324834

Described as part of Lot 9001 (Restricted) on SP317662 Existing Title Reference: 51250851

Locality of Redbank Plains (Ipswich City Council)

Level Datum: AHD der.
Origin of Levels: PM203519
RL of Origin: 92.27m
Contour Interval: 0.25m

Scale @A3 1: 200

Area of Cut Area of Fill **Design Contours** 

Depth of Fill

Top of Batter Toe of Batter

Preferred Pad Level Retaining Wall

Finished Surface Design Level Optional Built to Boundary Wall Location

(Not all items in this legend may be relevant to the lot shown hereon)