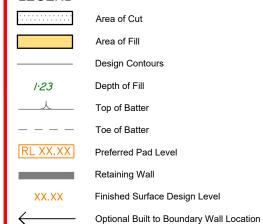

## **CROSSING** STAGE 24

SCALE @ A3 1:200 - LENGTHS ARE IN METRES Juntuml 2 0

**LEGEND** Area of Cut Area of Fill **Design Contours** Depth of Fill Top of Batter Toe of Batter Preferred Pad Level Retaining Wall Finished Surface Design Level Optional Built to Boundary Wall Location (Not all items in this legend may be relevant to

the lot shown hereon)