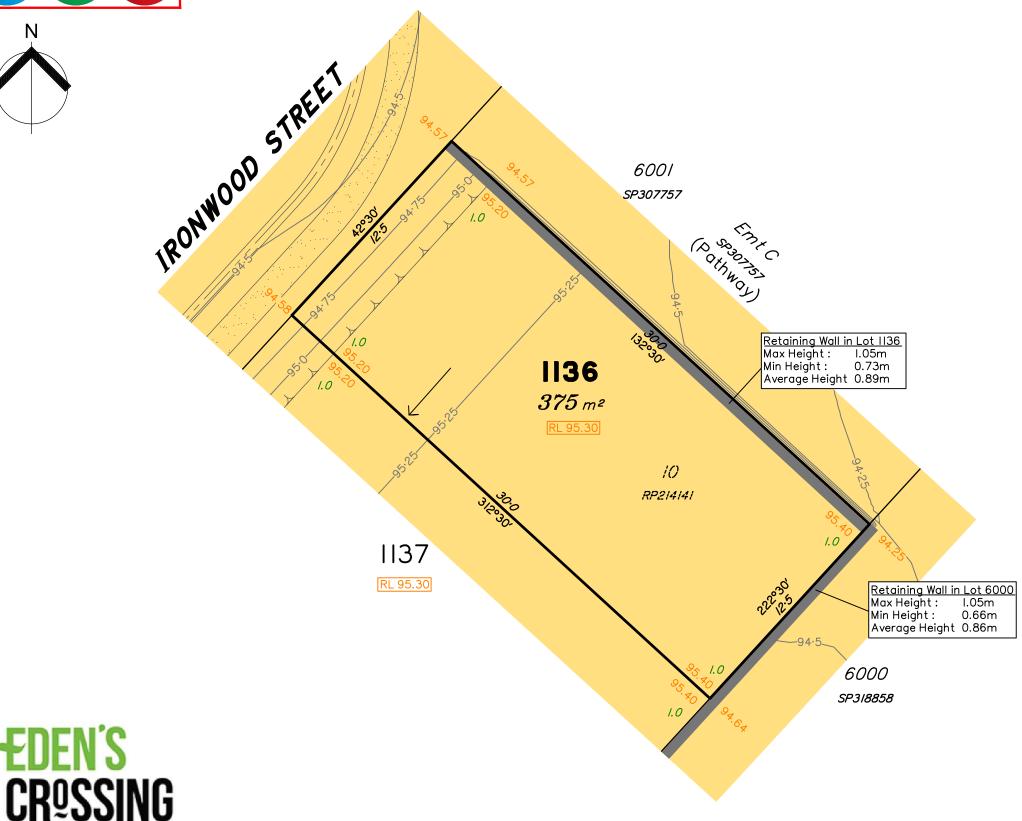

#### **NOTES**

This plan has been prepared from preliminary survey plan (SP324834) and engineering plans provided on the 11/02/2021 by KN Group Pty Ltd.

Optional Built to Boundary Wall Location

Lot 1137 is restricted to the depth of 15.24 metres below the surface, as defined on the plan M3172.

Development approval for reconfiguration of a lot Application No: 6898/2019/CA has been approved by Ipswich City Council (18/12/2020) for this lot.

Operational works for this lot have been approved.

A minimum of 1.0m of fill and capping is present on all stage 24 lots. All Fill shall be placed and compacted in a controlled manner under level 1 supervision and certification in accordance with A3798-2007.

|          | No. | by  | Date     | Chkd | Description        |
|----------|-----|-----|----------|------|--------------------|
| senss    | Α   | TBG | 19/02/21 | BF   | Original Issue     |
|          | В   | TBG | 15/11/21 | CU   | Fill levels update |
| <u>8</u> |     |     |          |      |                    |
|          |     |     |          |      |                    |
|          |     |     |          |      |                    |

## Disclosure Plan for Proposed Lot 1137 (Restricted) on SP324834

SCALE @ A3 1:200 - LENGTHS ARE IN METRES

Described as part of Lot 9001 (Restricted) on SP317662 Existing Title Reference: 51250851

Locality of Redbank Plains (Ipswich City Council)

Level Datum: AHD der. Origin of Levels: PM203519 RL of Origin: 92.27m

Contour Interval: 0.25m

Scale @A3 1: 200