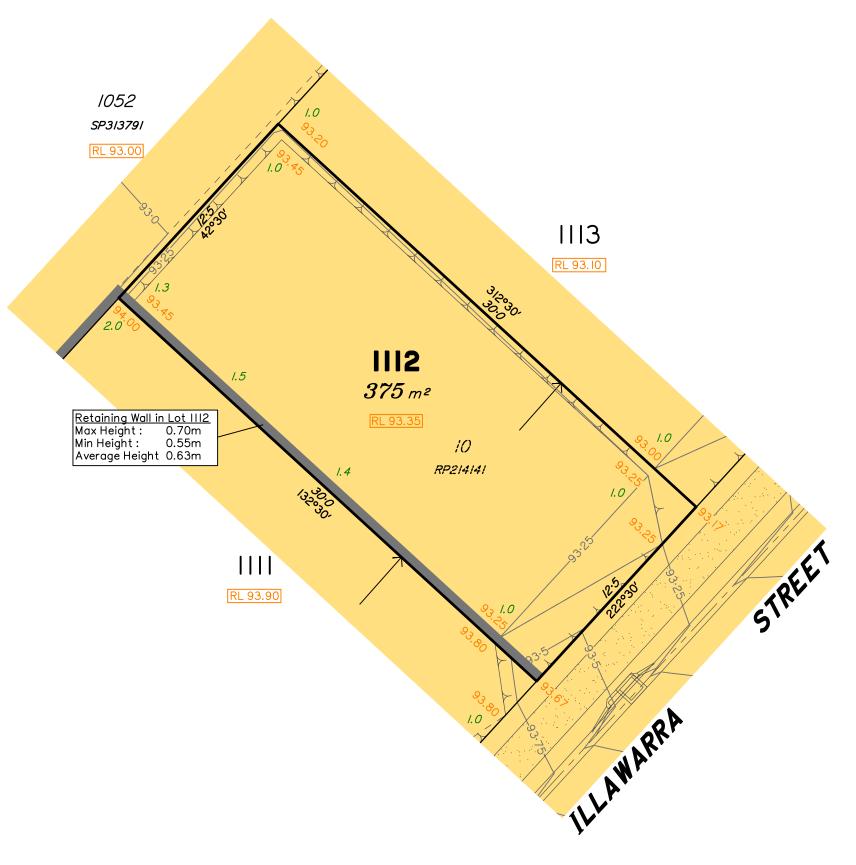

## Disclosure Plan for Proposed Lot 1112 (Restricted) on SP324834

Described as part of Lot 9001 (Restricted) on SP317662 Existing Title Reference: 51250851

Locality of Redbank Plains (Ipswich City Council)

Level Datum: AHD der. Origin of Levels: PM203519 RL of Origin: 92.27m Contour Interval: 0.25m

Scale @A3 1: 200

Lot 1112 is restricted to the depth of 15.24 metres below the surface, as defined on the plan M3172.

Development approval for reconfiguration of a lot Application No: 6898/2019/CA has been approved by Ipswich City Council (18/12/2020) for this lot.

Operational works for this lot have been approved.

A minimum of 1.0m of fill and capping is present on all stage 24 lots. All Fill shall be placed and compacted in a controlled manner under level 1 supervision and certification in accordance with A3798-2007.

## **NOTES**

This plan has been prepared from preliminary survey plan (SP324834), engineering plans provided on the 04/03/2021 by KN Group Pty Ltd and field survey conducted by Saunders Havill Group in October 2021.