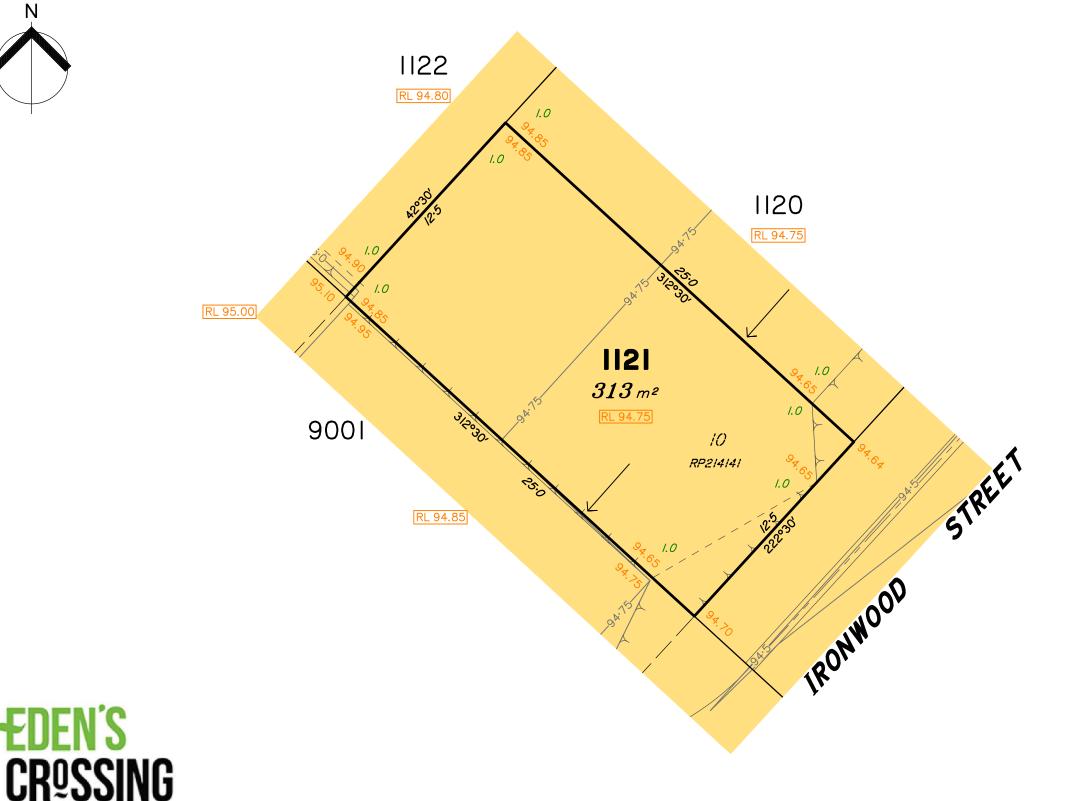

#### **NOTES**

This plan has been prepared from preliminary survey plan (SP324834) and engineering plans provided on the 11/02/2021 by KN Group Pty Ltd.

Lot 1121 is restricted to the depth of 15.24 metres below the surface, as defined on the plan M3172.

Development approval for reconfiguration of a lot Application No: 6898/2019/CA has been approved by Ipswich City Council (18/12/2020) for this lot.

Operational works for this lot have been approved.

A minimum of 1.0m of fill and capping is present on all stage 24 lots. All Fill shall be placed and compacted in a controlled manner under level 1 supervision and certification in accordance with A3798-2007.

|          | No. | by  | Date     | Chkd | Description        |
|----------|-----|-----|----------|------|--------------------|
| S        | Α   | TBG | 19/02/21 | BF   | Original Issue     |
| enssi    | В   | TG  | 15/11/21 | CU   | Fill levels update |
| <u>8</u> |     |     |          |      |                    |
|          |     |     |          |      |                    |
|          |     |     |          |      |                    |

STAGE 24

Saunders Havill Group Pty Ltd ABN 24 144 972 949 Brisbane Springfield Rockhampton head office 9 Thompson St Bowen Hills Q 4006 phone 1300 123 SHG web www.saundershavill.com

This Disclosure Plan is prepared for the sole purpose of satisfying the Disclosure requirements of the Land Sales Act and SHOULD NOT be used for any other purpose, particularly As-constructed purposes. This information is compiled from Design plans only, unless otherwise stated, and therefore is subject to final survey and construction of operational works.

## Disclosure Plan for Proposed Lot 1121 (Restricted) on SP324834

SCALE @ A3 1:200 - LENGTHS ARE IN METRES

Described as part of Lot 9001 (Restricted) on SP317662 Existing Title Reference: 51250851

Locality of Redbank Plains (Ipswich City Council)

Level Datum: AHD der. Origin of Levels: PM203519 RL of Origin: 92.27m Contour Interval: 0.25m

Scale @A3 1: 200

Area of Cut Area of Fill **Design Contours** Depth of Fill Top of Batter

Toe of Batter Preferred Pad Level

Retaining Wall Finished Surface Design Level

Optional Built to Boundary Wall Location

(Not all items in this legend may be relevant to the lot shown hereon)