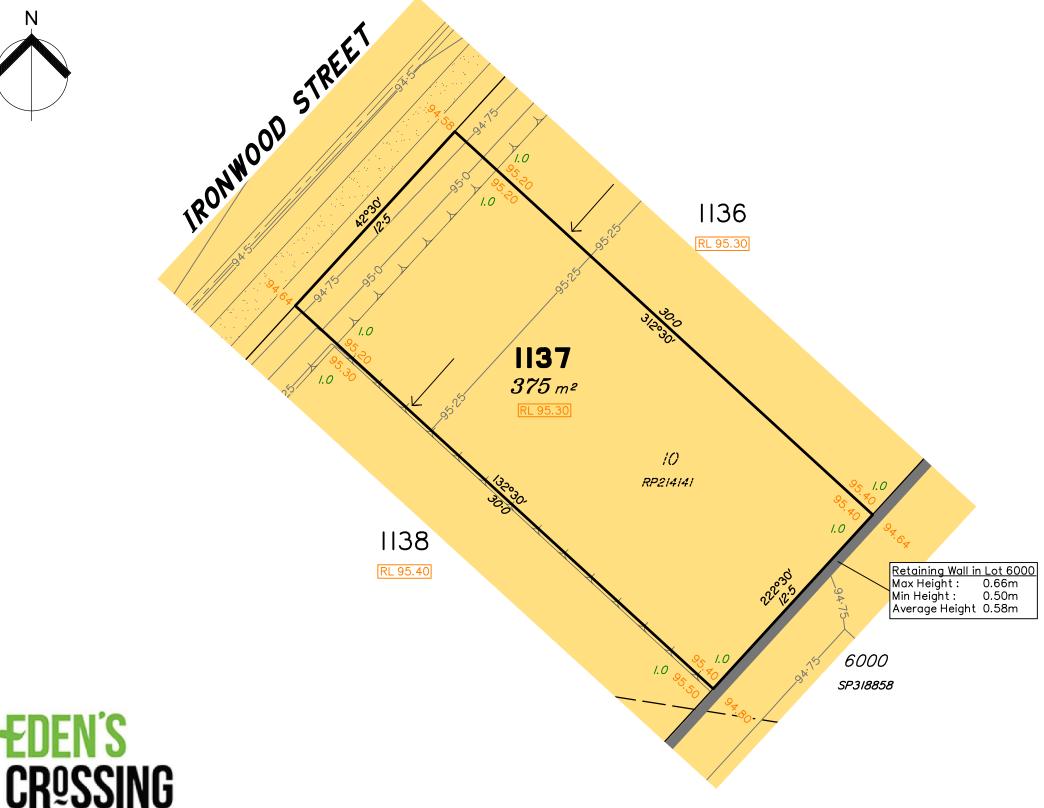

KN Group Pty Ltd.

**NOTES** 

M3172.

approved.

Finished Surface Design Level

This plan has been prepared from preliminary survey plan (SP324834) and engineering plans provided on the 11/02/2021 by

Part of Lot 1138 is restricted to the depth of 15.24

metres below the surface, as defined on the plan

Development approval for reconfiguration of a lot

A minimum of 1.0m of fill and capping is present

on all stage 24 lots. All Fill shall be placed and compacted in a controlled manner under level 1

has been approved by Ipswich City Council

Operational works for this lot have been

Application No: 6898/2019/CA

(18/12/2020) for this lot.

Optional Built to Boundary Wall Location

|          | No. | by  | Date     | Chkd | Description        |
|----------|-----|-----|----------|------|--------------------|
| S        | Α   | TBG | 19/02/21 | BF   | Original Issue     |
| enss     | В   | TBG | 15/11/21 | CU   | Fill levels update |
| <u>8</u> |     |     |          |      |                    |
|          |     |     |          |      |                    |
|          |     |     |          |      |                    |

## Disclosure Plan for Proposed Lot 1138 (Restricted) on SP324834

Level Datum: AHD der. Origin of Levels: PM203519 RL of Origin: 92.27m Contour Interval: 0.25m

Scale @A3 1: 200