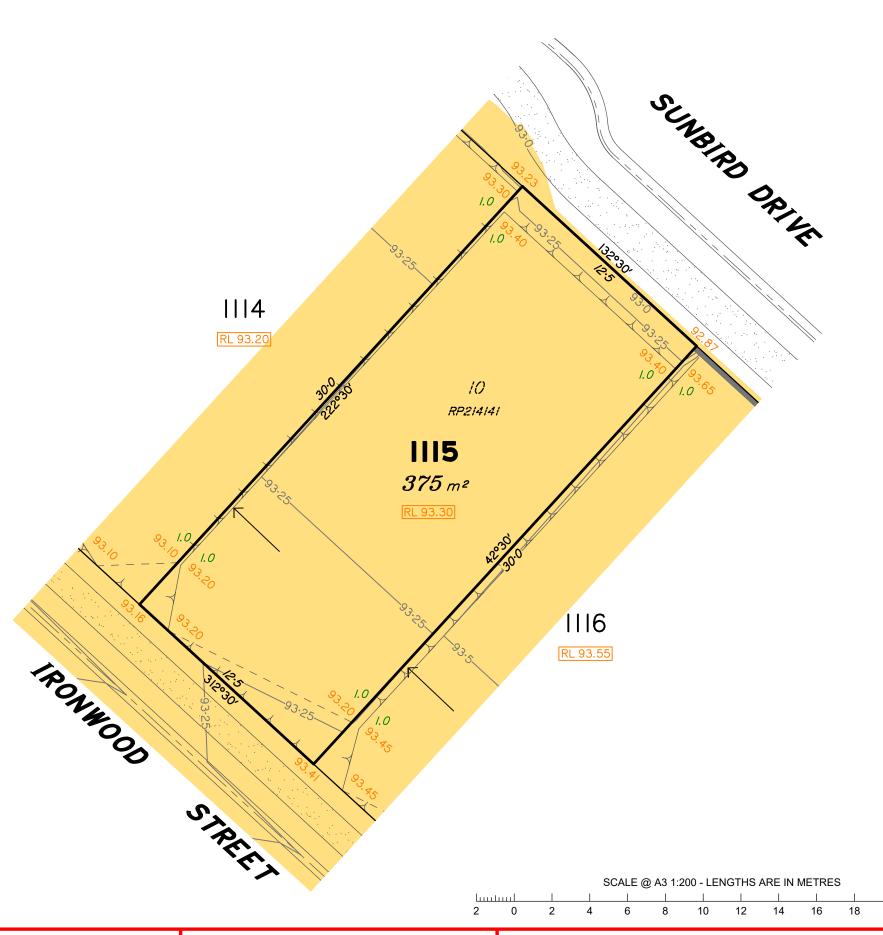

## Disclosure Plan for Proposed Lot 1114 (Restricted) on SP324834

Described as part of Lot 9001 (Restricted) on SP317662 Existing Title Reference: 51250851

Locality of Redbank Plains (Ipswich City Council)

Level Datum: AHD der. Origin of Levels: PM203519 RL of Origin: 92.27m

Contour Interval: 0.25m

Scale @A3 1: 200

Area of Cut Area of Fill **Design Contours** Depth of Fill Top of Batter Toe of Batter Preferred Pad Level Retaining Wall Finished Surface Design Level Optional Built to Boundary Wall Location

(Not all items in this legend may be relevant to the lot shown hereon)

#### **NOTES**

This plan has been prepared from preliminary survey plan (SP324834) and engineering plans provided on the 11/02/2021 by KN Group Pty Ltd.

Lot 1115 is restricted to the depth of 15.24 metres below the surface, as defined on the plan M3172.

Development approval for reconfiguration of a lot Application No: 6898/2019/CA has been approved by Ipswich City Council (18/12/2020) for this lot.

Operational works for this lot have been approved.

A minimum of 1.0m of fill and capping is present on all stage 24 lots. All Fill shall be placed and compacted in a controlled manner under level 1 supervision and certification in accordance with A3798-2007.

## Disclosure Plan for Proposed Lot 1115 (Restricted) on SP324834

Described as part of Lot 9001 (Restricted) on SP317662 Existing Title Reference: 51250851

Locality of Redbank Plains (Ipswich City Council)

Level Datum: AHD der. Origin of Levels: PM203519 RL of Origin: 92.27m

Contour Interval: 0.25m

Scale @A3 1: 200

## **LEGEND** Area of Cut Area of Fill **Design Contours** Depth of Fill Top of Batter Toe of Batter Preferred Pad Level Retaining Wall Finished Surface Design Level

(Not all items in this legend may be relevant to the lot shown hereon)