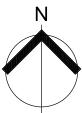

#### **NOTES**

This plan has been prepared from preliminary survey plan (SP324834), engineering plans provided on the 04/03/2021 by KN Group Pty Ltd and field survey conducted by Saunders Havill Group in October 2021.

Optional Built to Boundary Wall Location

Lot 1118 is restricted to the depth of 15.24 metres below the surface, as defined on the plan M3172.

Development approval for reconfiguration of a lot Application No: 6898/2019/CA has been approved by Ipswich City Council (18/12/2020) for this lot.

Operational works for this lot have been approved.

A minimum of 1.0m of fill and capping is present on all stage 24 lots. All Fill shall be placed and compacted in a controlled manner under level 1 supervision and certification in accordance with A3798-2007.

|          | No. | by  | Date     | Chkd | Description                          |
|----------|-----|-----|----------|------|--------------------------------------|
| S        | Α   | TBG | 19/02/21 | BF   | Original Issue                       |
| senss    | В   | TBG | 09/03/21 | KN   | Stairs added                         |
| <u> </u> | С   | TBG | 26/10/21 | CU   | Update as per construction           |
|          | D   | TG  | 15/11/21 | CU   | Fill levels update. Ret Wall update. |
|          |     |     |          |      |                                      |

## Disclosure Plan for Proposed Lot 1118 (Restricted) on SP324834

Described as part of Lot 9001 (Restricted) on SP317662 Existing Title Reference: 51250851

Locality of Redbank Plains (Ipswich City Council)

Level Datum: AHD der. Origin of Levels: PM203519

RL of Origin: 92.27m Contour Interval: 0.25m

Scale @A3 1: 200

(Not all items in this legend may be relevant to the lot shown hereon)