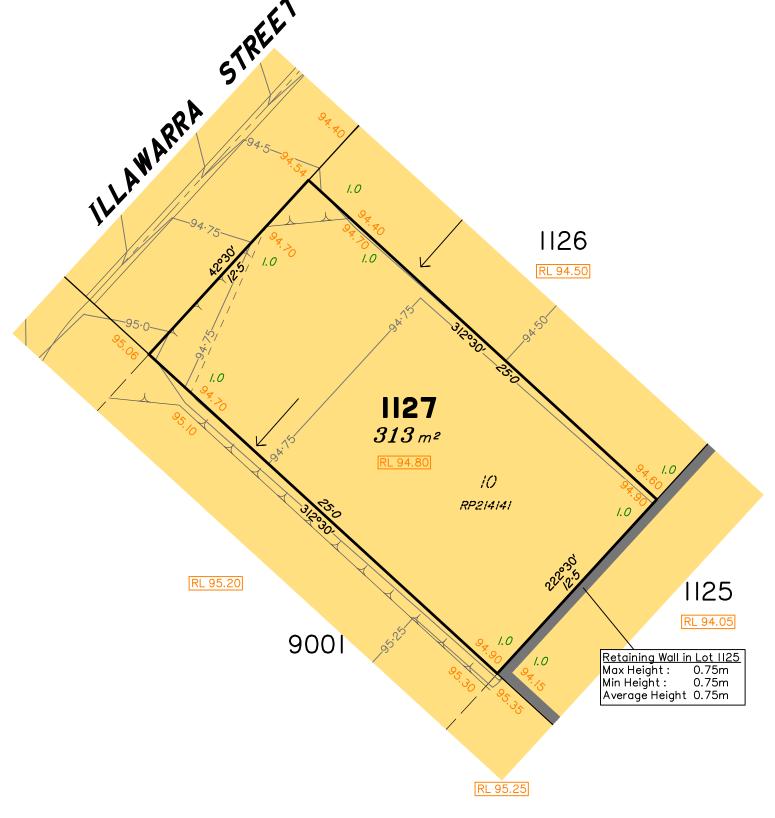

## Disclosure Plan for Proposed Lot 1127 (Restricted) on SP324834

Described as part of Lot 9001 (Restricted) on SP317662 Existing Title Reference: 51250851

Locality of Redbank Plains (Ipswich City Council)

Level Datum: AHD der. Origin of Levels: PM203519 RL of Origin: 92.27m Contour Interval: 0.25m

Scale @A3 1: 200

Area of Cut Area of Fill **Design Contours** Depth of Fill Top of Batter

Preferred Pad Level

Toe of Batter

Retaining Wall Finished Surface Design Level Optional Built to Boundary Wall Location

(Not all items in this legend may be relevant to the lot shown hereon)

#### **NOTES**

the lot shown hereon)

This plan has been prepared from preliminary survey plan (SP324834) and engineering plans provided on the 11/02/2021 by KN Group Pty Ltd.

Lot 1127 is restricted to the depth of 15.24 metres below the surface, as defined on the plan M3172.

Development approval for reconfiguration of a lot Application No: 6898/2019/CA has been approved by Ipswich City Council (18/12/2020) for this lot.

Operational works for this lot have been approved.

A minimum of 1.0m of fill and capping is present on all stage 24 lots. All Fill shall be placed and compacted in a controlled manner under level 1 supervision and certification in accordance with A3798-2007.