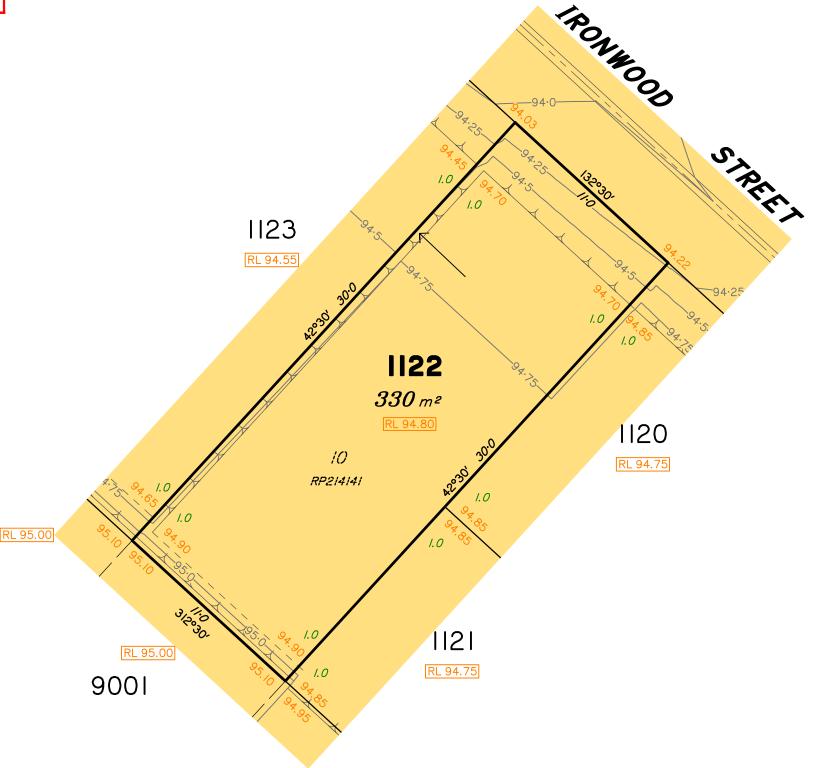

#### **NOTES**

This plan has been prepared from preliminary survey plan (SP324834) and engineering plans provided on the 11/02/2021 by KN Group Pty Ltd.

Lot 1122 is restricted to the depth of 15.24 metres below the surface, as defined on the plan M3172.

Development approval for reconfiguration of a lot Application No: 6898/2019/CA has been approved by Ipswich City Council (18/12/2020) for this lot.

Operational works for this lot have been approved.

A minimum of 1.0m of fill and capping is present on all stage 24 lots. All Fill shall be placed and compacted in a controlled manner under level 1 supervision and certification in accordance with A3798-2007.

| ı |          | No. | by  | Date     | Chkd | Description        |
|---|----------|-----|-----|----------|------|--------------------|
| ı | S        | Α   | TBG | 19/02/21 | BF   | Original Issue     |
| ı | senss    | В   | TG  | 15/11/21 | CU   | Fill levels update |
| ı | <u>8</u> |     |     |          |      |                    |
| ı |          |     |     |          |      |                    |
|   |          |     |     |          |      |                    |

STAGE 24

**CROSSING** 

Saunders Havill Group Pty Ltd ABN 24 144 972 949 Brisbane Springfield Rockhampton head office 9 Thompson St Bowen Hills Q 4006 phone 1300 123 SHG web www.saundershavill.com

RL 94.85

## Disclosure Plan for Proposed Lot 1122 (Restricted) on SP324834

SCALE @ A3 1:200 - LENGTHS ARE IN METRES

Described as part of Lot 9001 (Restricted) on SP317662 Existing Title Reference: 51250851

Locality of Redbank Plains (Ipswich City Council)

Level Datum: AHD der. Origin of Levels: PM203519

RL of Origin: 92.27m Contour Interval: 0.25m

Scale @A3 1: 200

Area of Cut Area of Fill **Design Contours** Depth of Fill Top of Batter

Preferred Pad Level

Retaining Wall Finished Surface Design Level Optional Built to Boundary Wall Location

Toe of Batter

(Not all items in this legend may be relevant to the lot shown hereon)