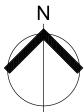

#### **NOTES**

This plan has been prepared from preliminary survey plan (SP324834) and engineering plans provided on the 11/02/2021 by KN Group Pty Ltd.

Lot 1136 is restricted to the depth of 15.24 metres below the surface, as defined on the plan M3172.

Development approval for reconfiguration of a lot Application No: 6898/2019/CA has been approved by Ipswich City Council (18/12/2020) for this lot.

Operational works for this lot have been approved.

A minimum of 1.0m of fill and capping is present on all stage 24 lots. All Fill shall be placed and compacted in a controlled manner under level 1 supervision and certification in accordance with A3798-2007.

| ı |          | No. | by  | Date     | Chkd | Description                        |
|---|----------|-----|-----|----------|------|------------------------------------|
| ı | S        | Α   | TBG | 19/02/21 | BF   | Original Issue                     |
| ı | senss    | В   | TBG | 19/08/21 | TG   | Northern ret wall moved inside Lot |
| ı | <u>8</u> | С   | TBG | 15/11/21 | CU   | Fill levels update                 |
|   |          |     |     |          |      |                                    |
|   |          |     |     |          |      |                                    |

## Disclosure Plan for Proposed Lot 1136 (Restricted) on SP324834

SCALE @ A3 1:200 - LENGTHS ARE IN METRES

Described as part of Lot 9001 (Restricted) on SP317662 Existing Title Reference: 51250851

Locality of Redbank Plains (Ipswich City Council)

Level Datum: AHD der. Origin of Levels: PM203519

RL of Origin: 92.27m Contour Interval: 0.25m

Scale @A3 1: 200

Area of Cut Area of Fill **Design Contours** Depth of Fill Top of Batter Toe of Batter Preferred Pad Level Retaining Wall Finished Surface Design Level

(Not all items in this legend may be relevant to the lot shown hereon)

#### **NOTES**

This plan has been prepared from preliminary survey plan (SP324834) and engineering plans provided on the 11/02/2021 by KN Group Pty Ltd.

Optional Built to Boundary Wall Location

Lot 1137 is restricted to the depth of 15.24 metres below the surface, as defined on the plan M3172.