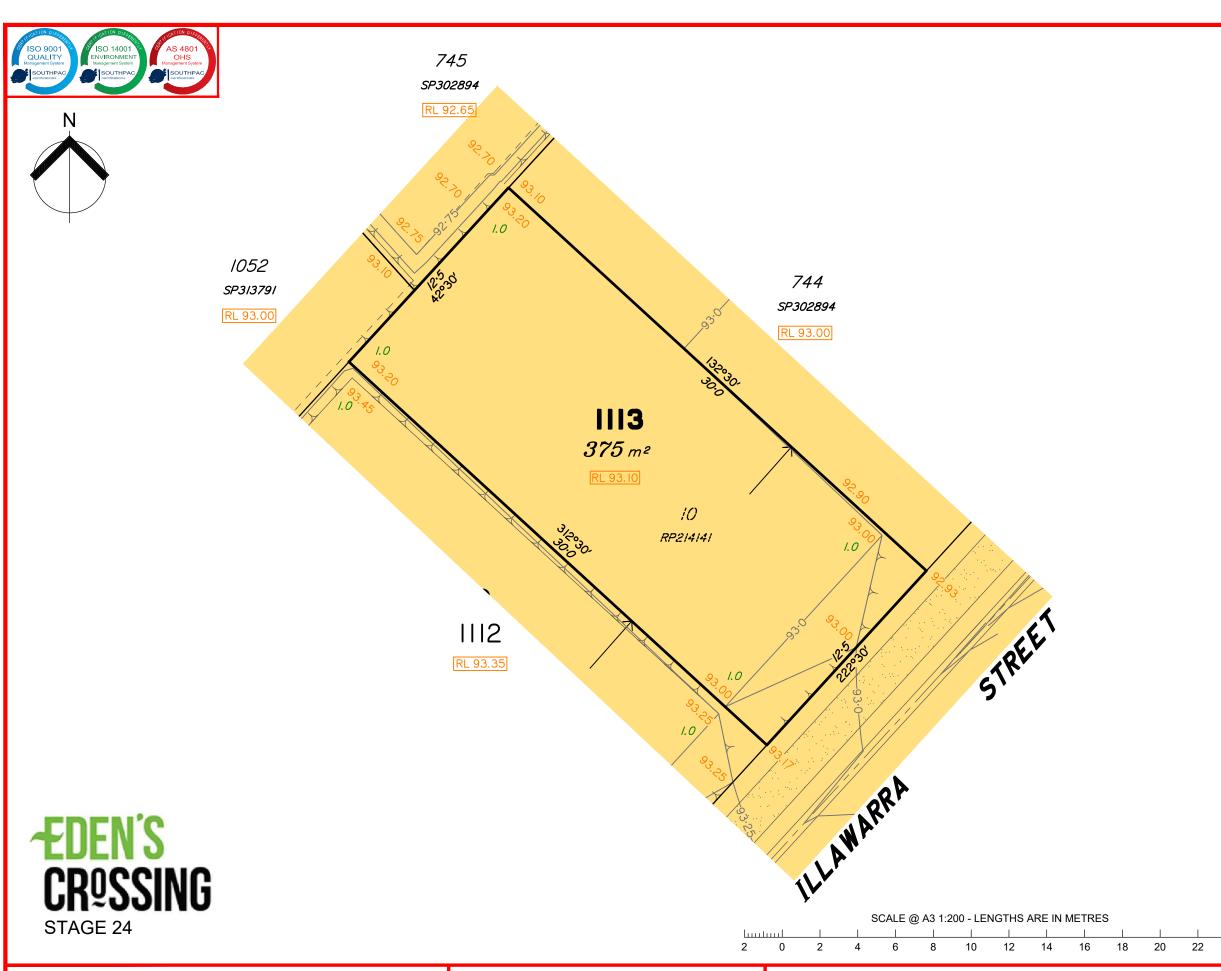

#### **NOTES**

This plan has been prepared from preliminary survey plan (SP324834) and engineering plans provided on the 11/02/2021 by KN Group Pty Ltd.

Lot 1113 is restricted to the depth of 15.24 metres below the surface, as defined on the plan M3172.

Development approval for reconfiguration of a lot Application No: 6898/2019/CA has been approved by Ipswich City Council (18/12/2020) for this lot.

Operational works for this lot have been approved.

A minimum of 1.0m of fill and capping is present on all stage 24 lots. All Fill shall be placed and compacted in a controlled manner under level 1 supervision and certification in accordance with A3798-2007.

## Disclosure Plan for Proposed Lot 1113 (Restricted) on SP324834

Described as part of Lot 9001 (Restricted) on SP317662 Existing Title Reference: 51250851

Locality of Redbank Plains (Ipswich City Council)

Level Datum: AHD der. Origin of Levels: PM203519 RL of Origin: 92.27m Contour Interval: 0.25m

Scale @A3 1: 200

Area of Cut Area of Fill **Design Contours** Depth of Fill Top of Batter Toe of Batter Preferred Pad Level Retaining Wall Finished Surface Design Level