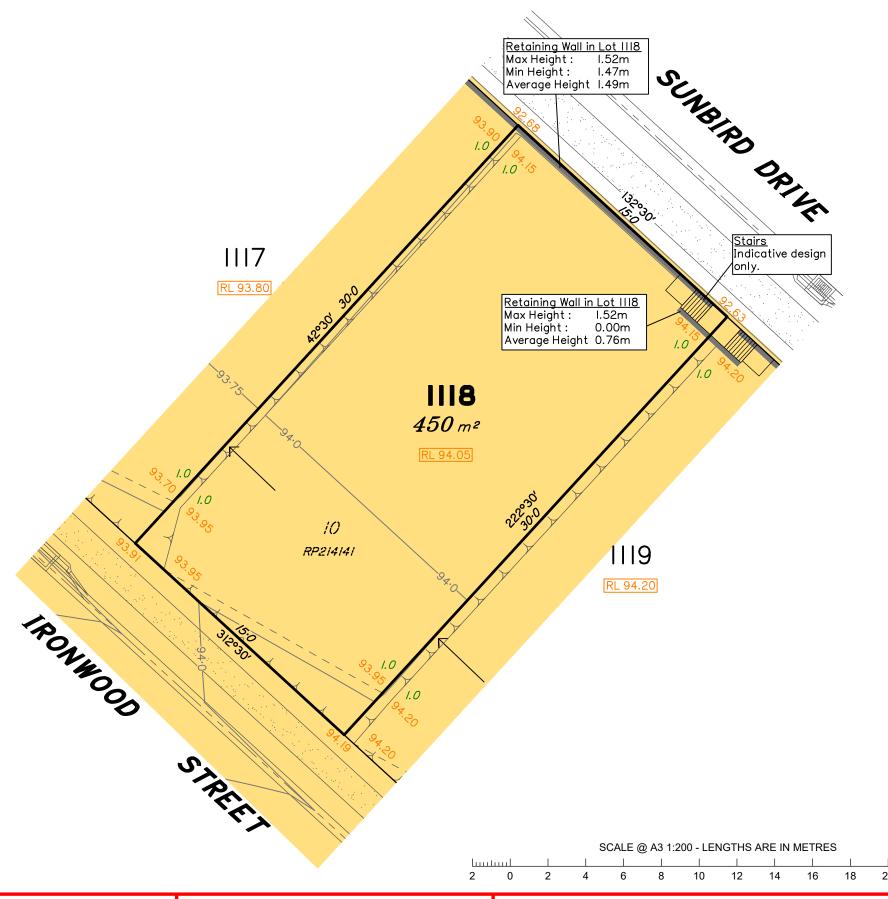

#### **NOTES**

This plan has been prepared from preliminary survey plan (SP324834), engineering plans provided on the 04/03/2021 by KN Group Pty Ltd and field survey conducted by Saunders Havill Group in October 2021.

Lot 1119 is restricted to the depth of 15.24 metres below the surface, as defined on the plan M3172.

Development approval for reconfiguration of a lot Application No: 6898/2019/CA has been approved by Ipswich City Council (18/12/2020) for this lot.

Operational works for this lot have been approved.

A minimum of 1.0m of fill and capping is present on all stage 24 lots. All Fill shall be placed and compacted in a controlled manner under level 1 supervision and certification in accordance with A3798-2007.

|          | No. | by  | Date     | Chkd | Description                          |
|----------|-----|-----|----------|------|--------------------------------------|
| S        | Α   | TBG | 19/02/21 | BF   | Original Issue                       |
| senss    | В   | TBG | 09/03/21 | KN   | Stairs added                         |
| <u> </u> | С   | TBG | 26/10/21 | CU   | Update as per construction           |
|          | D   | TG  | 15/11/21 | CU   | Fill levels update. Ret Wall update. |
|          |     |     |          |      |                                      |

## Disclosure Plan for Proposed Lot 1119 (Restricted) on SP324834

Described as part of Lot 9001 (Restricted) on SP317662 Existing Title Reference: 51250851

Locality of Redbank Plains (Ipswich City Council)

Level Datum: AHD der. Origin of Levels: PM203519 RL of Origin: 92.27m

Contour Interval: 0.25m

Scale @A3 1: 200

(Not all items in this legend may be relevant to the lot shown hereon)