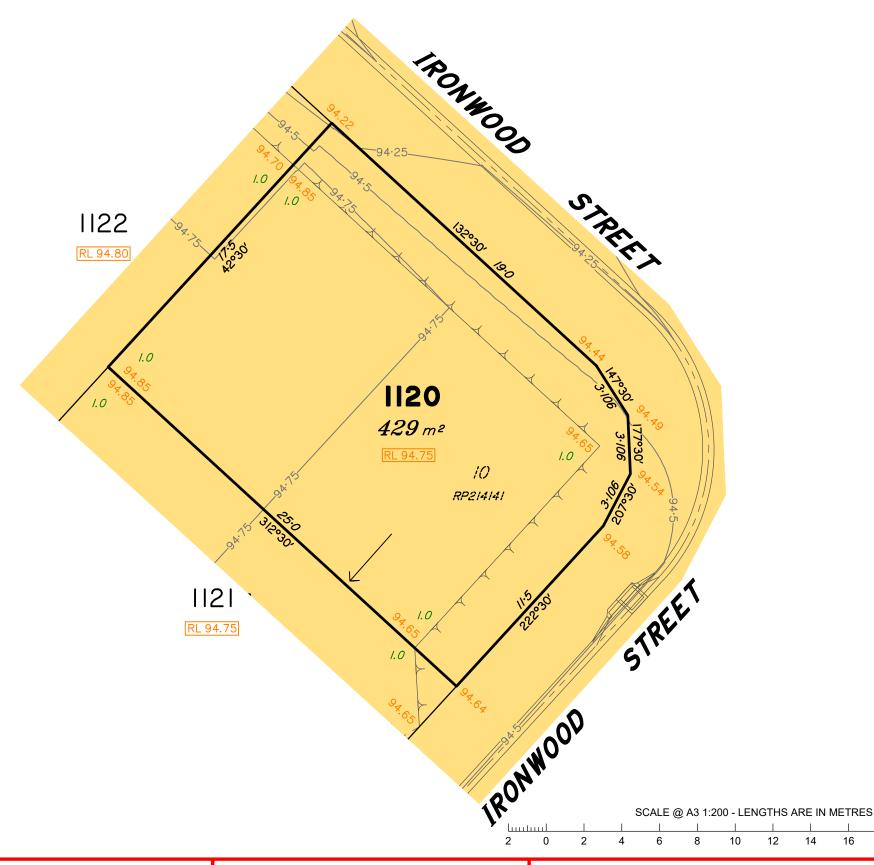

## Disclosure Plan for Proposed Lot 1120 (Restricted) on SP324834

Described as part of Lot 9001 (Restricted) on SP317662 Existing Title Reference: 51250851

Locality of Redbank Plains (Ipswich City Council)

Level Datum: AHD der. Origin of Levels: PM203519 RL of Origin: 92.27m Contour Interval: 0.25m

Scale @A3 1: 200

**LEGEND** Area of Cut Area of Fill **Design Contours** Depth of Fill Top of Batter Toe of Batter Preferred Pad Level Retaining Wall Finished Surface Design Level Optional Built to Boundary Wall Location

(Not all items in this legend may be relevant to the lot shown hereon)