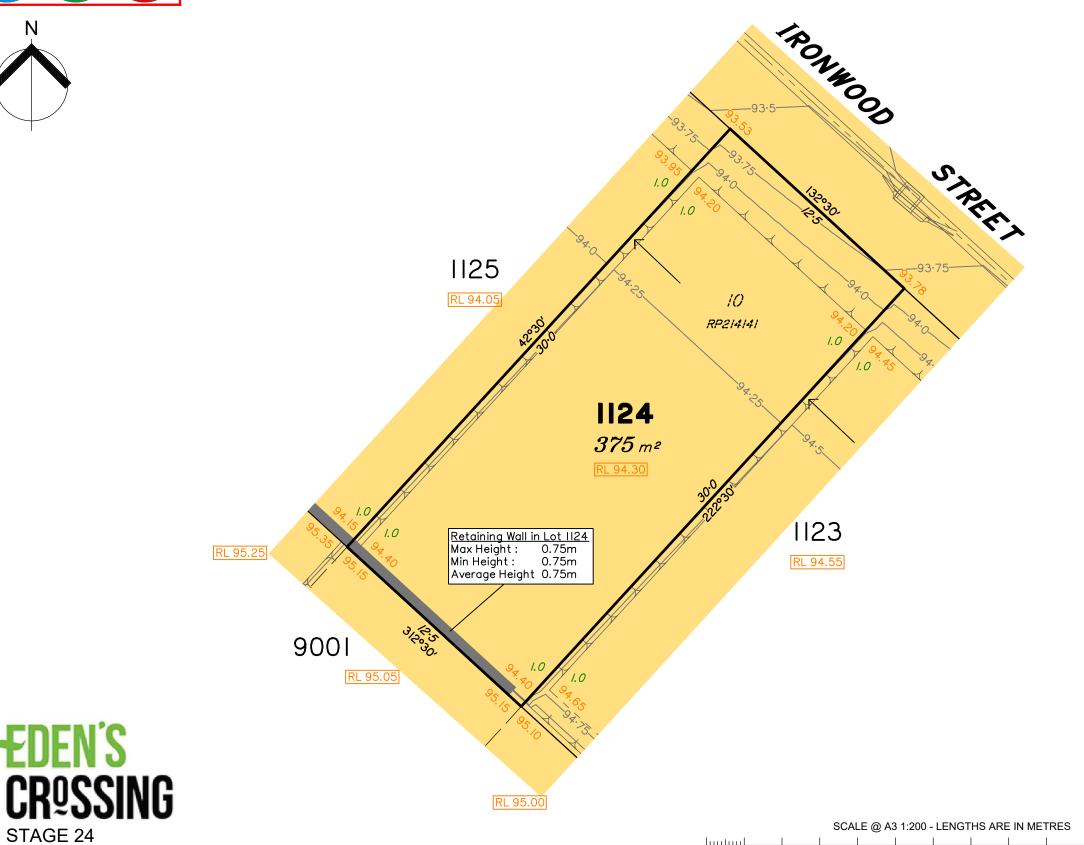

#### **NOTES**

This plan has been prepared from preliminary survey plan (SP324834), engineering plans provided on the 04/03/2021 by KN Group Pty Ltd and field survey conducted by Saunders Havill Group in October 2021.

Lot 1124 is restricted to the depth of 15.24 metres below the surface, as defined on the plan M3172.

Development approval for reconfiguration of a lot Application No: 6898/2019/CA has been approved by Ipswich City Council (18/12/2020) for this lot.

Operational works for this lot have been approved.

A minimum of 1.0m of fill and capping is present on all stage 24 lots. All Fill shall be placed and compacted in a controlled manner under level 1 supervision and certification in accordance with A3798-2007.

## Disclosure Plan for Proposed Lot 1124 (Restricted) on SP324834

Described as part of Lot 9001 (Restricted) on SP317662 Existing Title Reference: 51250851

Locality of Redbank Plains (Ipswich City Council)

Level Datum: AHD der. Origin of Levels: PM203519 RL of Origin: 92.27m Contour Interval: 0.25m

Scale @A3 1: 200

(Not all items in this legend may be relevant to the lot shown hereon)