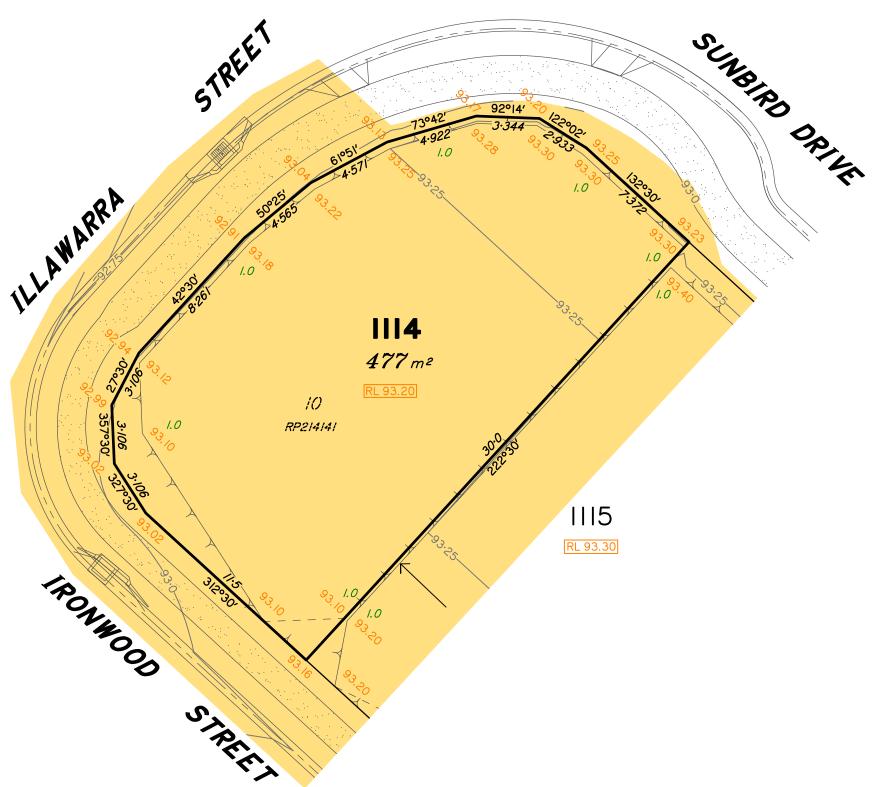

#### **NOTES**

This plan has been prepared from preliminary survey plan (SP324834) and engineering plans provided on the 11/02/2021 by KN Group Pty Ltd.

Optional Built to Boundary Wall Location

Lot 1114 is restricted to the depth of 15.24 metres below the surface, as defined on the plan M3172.

Development approval for reconfiguration of a lot Application No: 6898/2019/CA has been approved by Ipswich City Council (18/12/2020) for this lot.

Operational works for this lot have been approved.

A minimum of 1.0m of fill and capping is present on all stage 24 lots. All Fill shall be placed and compacted in a controlled manner under level 1 supervision and certification in accordance with A3798-2007.

## Disclosure Plan for Proposed Lot 1114 (Restricted) on SP324834

Described as part of Lot 9001 (Restricted) on SP317662 Existing Title Reference: 51250851

Locality of Redbank Plains (Ipswich City Council)

Level Datum: AHD der. Origin of Levels: PM203519 RL of Origin: 92.27m

Contour Interval: 0.25m

Scale @A3 1: 200

Area of Cut Area of Fill **Design Contours** Depth of Fill Top of Batter Toe of Batter Preferred Pad Level Retaining Wall Finished Surface Design Level Optional Built to Boundary Wall Location