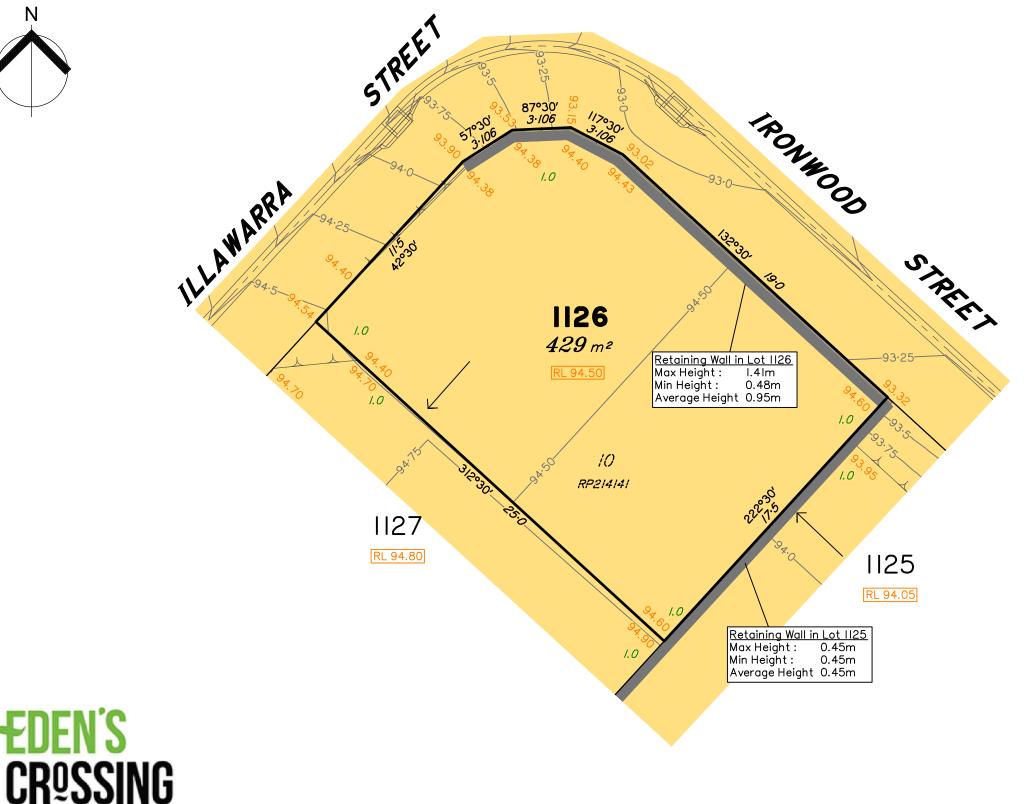

## Disclosure Plan for Proposed Lot 1126 (Restricted) on SP324834

SCALE @ A3 1:200 - LENGTHS ARE IN METRES

Described as part of Lot 9001 (Restricted) on SP317662 Existing Title Reference: 51250851

Locality of Redbank Plains (Ipswich City Council)

Level Datum: AHD der. Origin of Levels: PM203519

RL of Origin: 92.27m Contour Interval: 0.25m

Scale @A3 1: 200

**CROSSING** STAGE 24

SCALE @ A3 1:200 - LENGTHS ARE IN METRES Juntuml 2

**LEGEND** Area of Cut Area of Fill **Design Contours** Depth of Fill Top of Batter Toe of Batter Preferred Pad Level Retaining Wall Finished Surface Design Level Optional Built to Boundary Wall Location (Not all items in this legend may be relevant to

#### **NOTES**

the lot shown hereon)

This plan has been prepared from preliminary survey plan (SP324834) and engineering plans provided on the 11/02/2021 by KN Group Pty Ltd.

Lot 1127 is restricted to the depth of 15.24 metres below the surface, as defined on the plan M3172.

#### **NOTES**

This plan has been prepared from preliminary survey plan (SP324834) and engineering plans provided on the 11/02/2021 by KN Group Pty Ltd.

Lot 1126 is restricted to the depth of 15.24 metres below the surface, as defined on the plan M3172.

Development approval for reconfiguration of a lot Application No: 6898/2019/CA has been approved by Ipswich City Council (18/12/2020) for this lot.

Operational works for this lot have been approved.

A minimum of 1.0m of fill and capping is present on all stage 24 lots. All Fill shall be placed and compacted in a controlled manner under level 1 supervision and certification in accordance with A3798-2007.