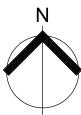

Lot 1117 is restricted to the depth of 15.24 metres below the surface, as defined on the plan M3172.

Development approval for reconfiguration of a lot Application No: 6898/2019/CA has been approved by Ipswich City Council (18/12/2020) for this lot.

Operational works for this lot have been approved.

A minimum of 1.0m of fill and capping is present on all stage 24 lots. All Fill shall be placed and compacted in a controlled manner under level 1 supervision and certification in accordance with A3798-2007.

## Disclosure Plan for Proposed Lot 1117 (Restricted) on SP324834

Described as part of Lot 9001 (Restricted) on SP317662 Existing Title Reference: 51250851

Locality of Redbank Plains (Ipswich City Council)

Level Datum: AHD der. Origin of Levels: PM203519 RL of Origin: 92.27m Contour Interval: 0.25m

Scale @A3 1: 200

Area of Cut Area of Fill **Design Contours** Depth of Fill Top of Batter Toe of Batter Preferred Pad Level Retaining Wall Finished Surface Design Level

(Not all items in this legend may be relevant to the lot shown hereon)