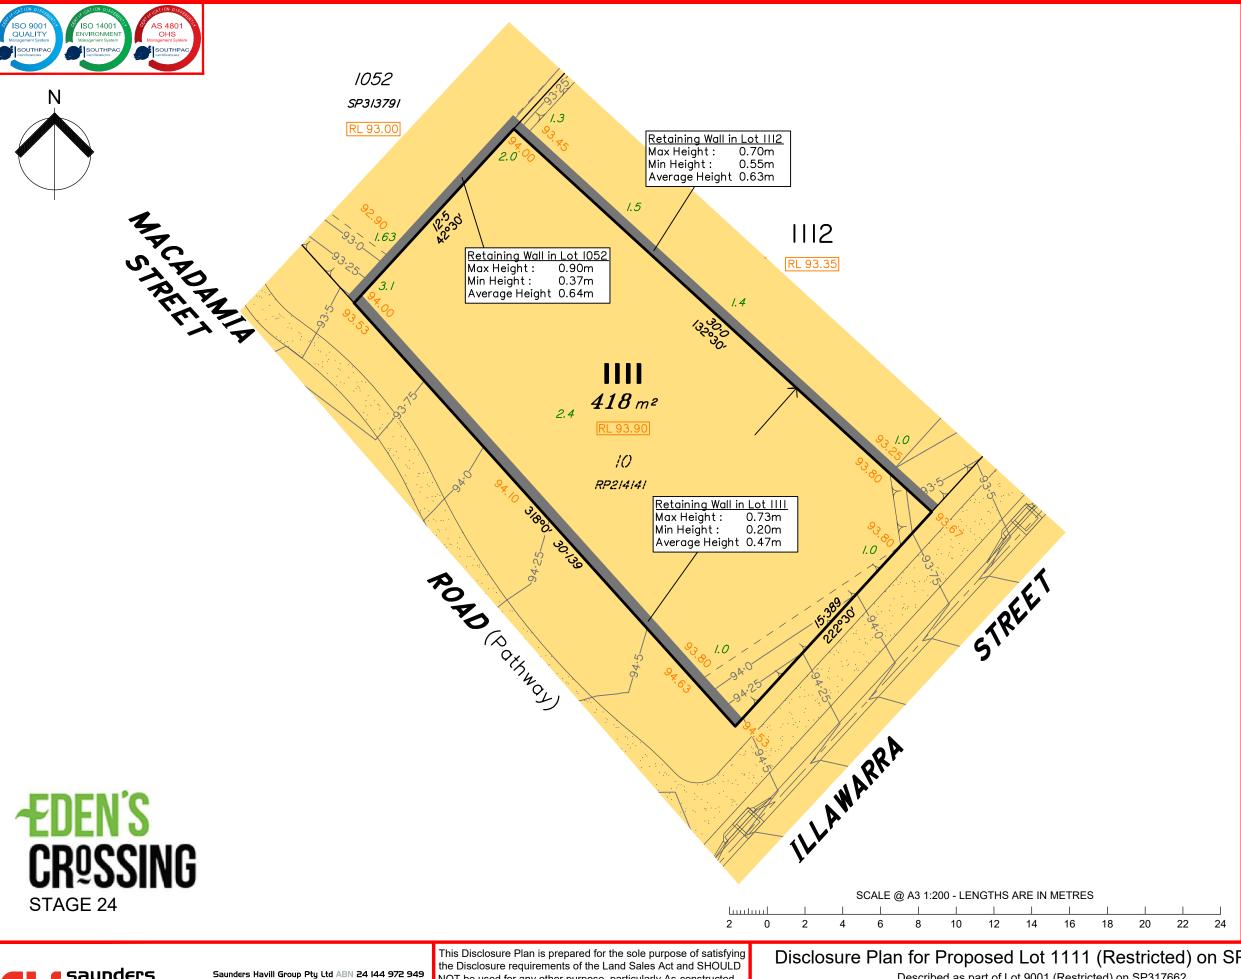

## Disclosure Plan for Proposed Lot 1111 (Restricted) on SP324834

Described as part of Lot 9001 (Restricted) on SP317662 Existing Title Reference: 51250851

Locality of Redbank Plains (Ipswich City Council)

Level Datum: AHD der. Origin of Levels: PM203519 RL of Origin: 92.27m Contour Interval: 0.25m

Scale @A3 1: 200

Lot 1111 is restricted to the depth of 15.24 metres below the surface, as defined on the plan M3172.

Development approval for reconfiguration of a lot Application No: 6898/2019/CA has been approved by Ipswich City Council (18/12/2020) for this lot.

Operational works for this lot have been approved.

A minimum of 1.0m of fill and capping is present on all stage 24 lots. All Fill shall be placed and compacted in a controlled manner under level 1 supervision and certification in accordance with A3798-2007.

#### **NOTES**

the lot shown hereon)

This plan has been prepared from preliminary survey plan (SP324834), engineering plans provided on the 04/03/2021 by KN Group Pty Ltd and field survey conducted by Saunders Havill Group in October 2021.