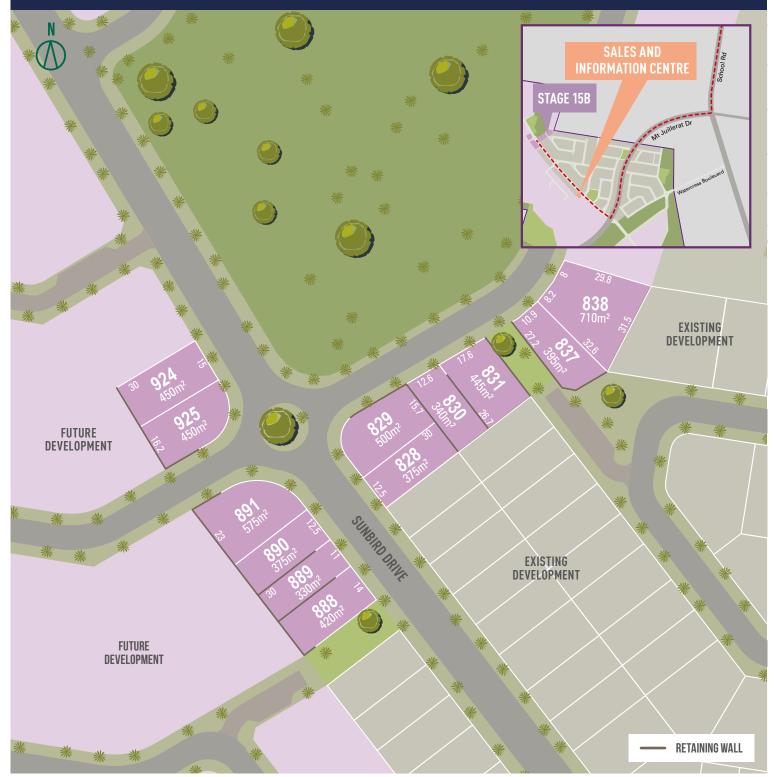

### STAGE 15B MERBAU RELEASE

Once you move to Eden's Crossing, you'll immediately feel at home, with endless opportunities for adventure, choice of schools, shops, transport links and parks. Land in the new Merbau Release is now selling, with elevated homesites ranging in size from  $330m^2 - 710m^2$ , there's something for everyone. Live just a short stroll from the Oakleigh Park which has been designed for active play and social interaction and enjoy easy access to the new connection road to the Centenary Highway.

## STAGE 15B MERBAU RELEASE

Sales and Information Centre Corner Fernbrooke Blvd and Sunbird Dr, Redbank Plains, Qld 4301

Call (07) 3814 1286 or 0437 374 424 or email Stephen.Harris-Hughes@peet.com.au

Disclaimer: the information shown on this plan has been prepared with care, however is subject to change and cannot form part of any other offer or contract, other than to identify the lot number and location of the allotment being purchased. Whilst every reasonable care has been taken in preparing this information, PETEI does not warrant its accuracy, Interested parties must be sure to undertake their own independent enquiries and, where applicable, obtain appropriate professional advice relevant to their particular circumstances. All Information is subject to change without notice, to linformation is subject to survey and Titles Office approval. For additional details, please refer to the Design Guidelines. Photographs are indicative only. Final produce may differ from that illustrated. Map indicative only.