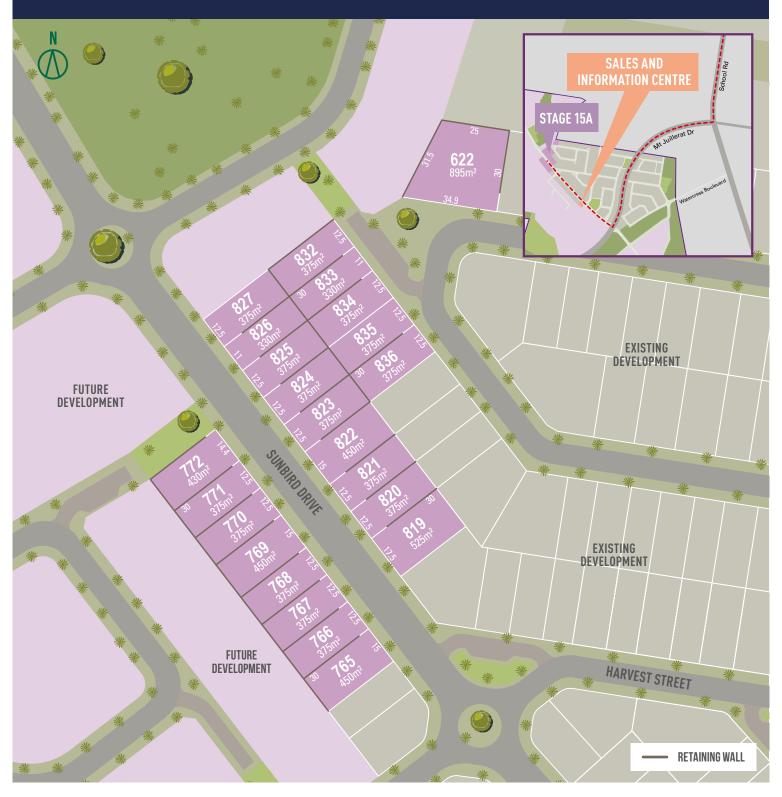

Once you move to Eden's Crossing, you'll immediately feel at home, with endless opportunities for adventure, choice of schools, shops, transport links and parks.

Land in the new Merbau Release is now selling, with elevated homesites ranging in size from 330m<sup>2</sup> – 895m<sup>2</sup>, there's something for everyone. Live just a short stroll from the Oakleigh Park which has been designed for active play and social interaction and enjoy easy access to the new connection road to the Centenary Highway.

## STAGE 15A

MERBAU RELEASE

Sales and Information Centre

Corner Fernbrooke Blvd and Sunbird Dr, Redbank Plains, Qld 4301

Call (07) 3814 1286 or 0437 374 424

or email Stephen.Harris-Hughes@peet.com.au