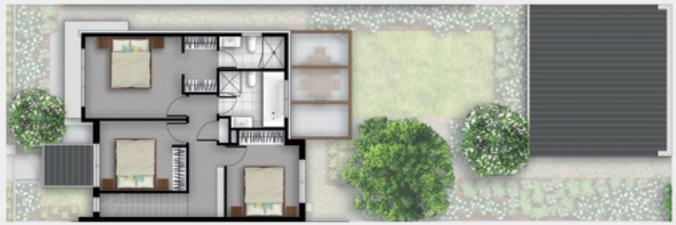

# THE BAROSSA [TYPE 009] FLOORPLANS

GROUND FLOOR PLAN

FIRST FLOOR PLAN

General notes: Areas exclude stair voids and balconies. Measurement taken from outside face of external wall or centre line of party wall. Garage and storage will vary depending on each lot type. Refer to drawings specific to each lot. Refer to overall site plan for siting of terrace to individual lots. Location of windows and doors may differ pending elevations. Landscaping and fencing shown is indicative only – refer to building contract. Refer to overall site plan for garage types and orientation, which may differ pending lot. Plans may be mirrored.