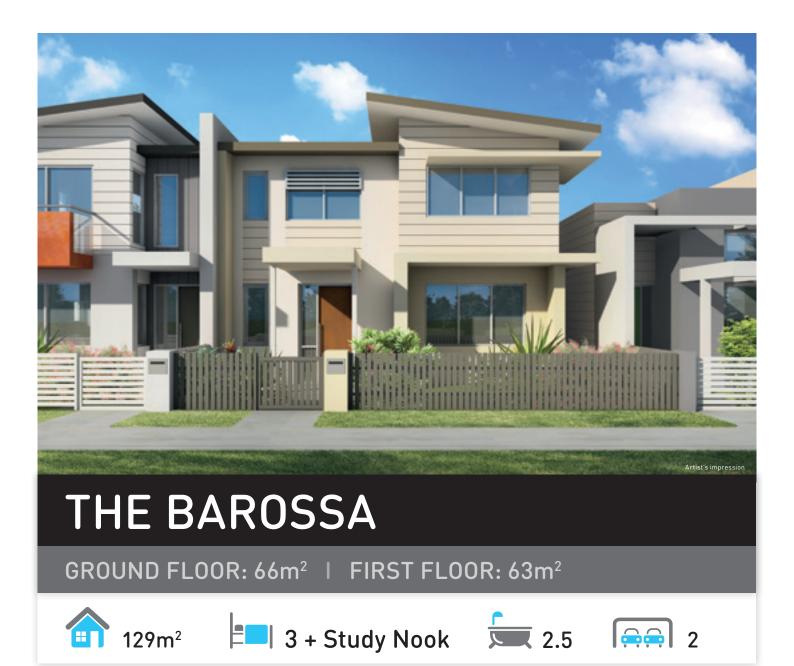

### Function and flair

The Barossa is a marriage of practicality and panache, with its open-plan kitchen and living areas downstairs and three spacious bedrooms are upstairs. Quality inclusions throughout lend a sense of quality and class to this terrace's interior, while outside you'll enjoy entertaining in your fully landscaped garden and pergola.

#### Features:

- Master bedroom with walk-in robe
- 2 bedrooms with built-in robes
- Study nook
- Open planned living and kitchen area
- Bathroom and ensuite
- Downstairs toilet and washroom
- Separate laundry

- Linen cupboard
- Stainless steel kitchen appliances, including electric oven and gas cooktop
- Slide-out slimline rangehood
- Quality bathroom accessories and tapware
- Stone benchtop with matt vinyl wrapped doors
- Reverse cycle split heating/cooling system
- LED down lights to living areas
- Fibre to the home broadband access
- Landscaping, fencing and paving
- Outdoor pergola
- Choice of three colour schemes!