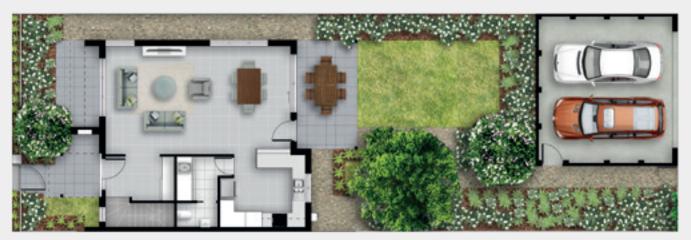

# THE BAROSSA [TYPE 009] FLOORPLANS

GROUND FLOOR PLAN

FIRST FLOOR PLAN

General notes: Areas exclude stair voids and balconies. Measurement taken from outside face of external wall or centre line of party wall. Garage and storage will vary depending on each lot type. Refer to drawings specific to each lot. Refer to overall site plan for siting of terrace to individual lots. Location of windows and doors may differ pending elevations. Landscaping and fencing shown is indicative only – refer to building contract. Refer to overall site plan for garage types and orientation, which may differ pending lot. Plans may be mirrored.