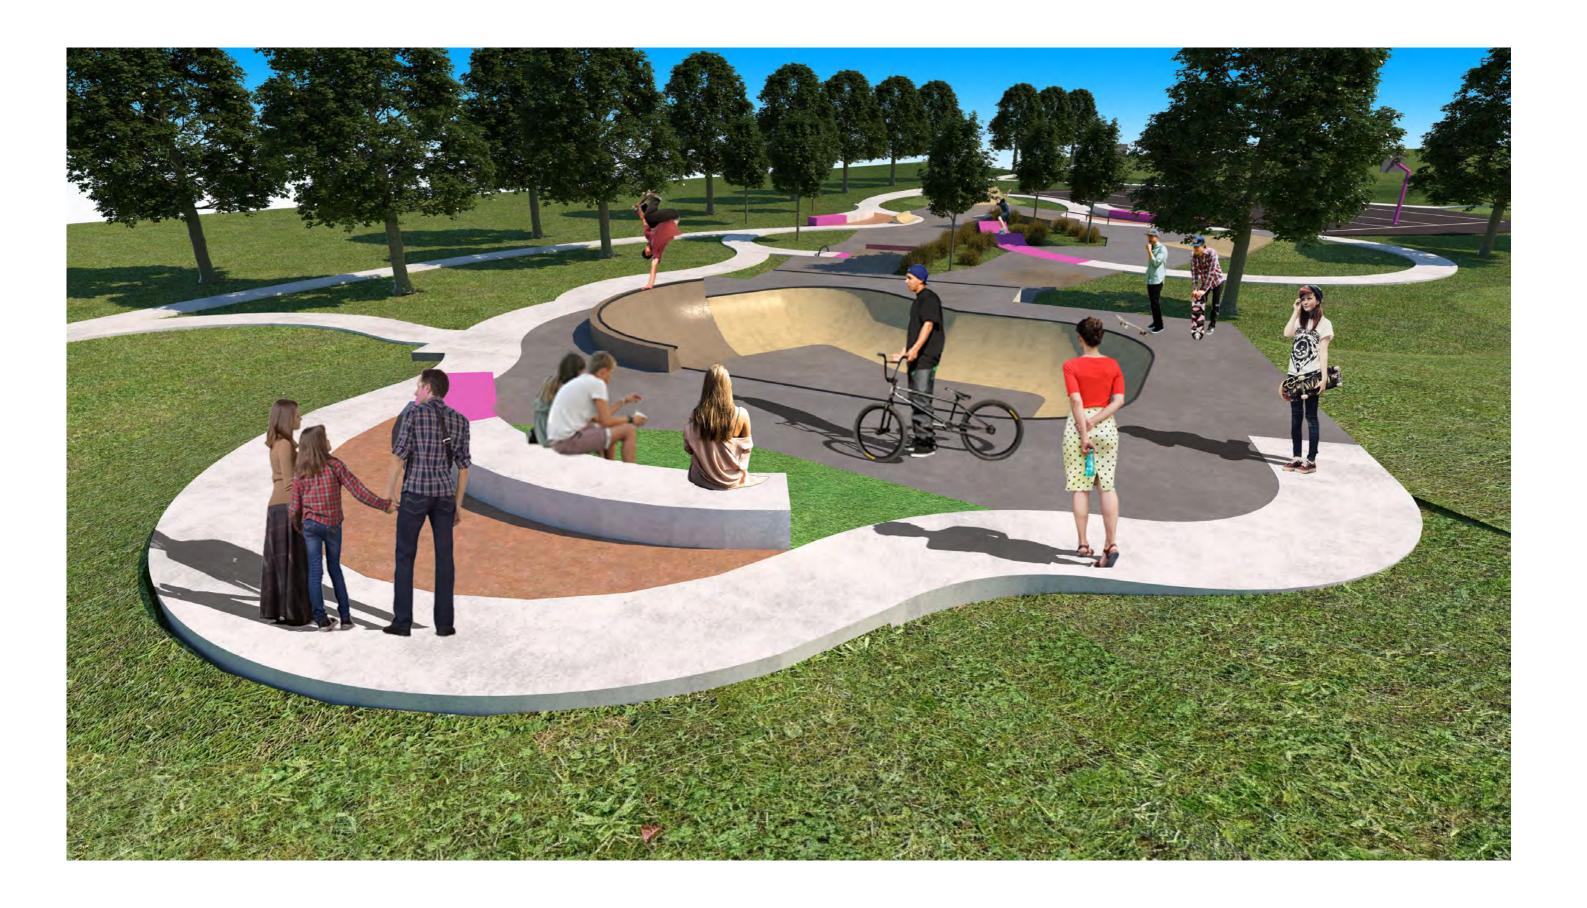

#### 1. PINK-TAILED WORM LIZARD PATH

The organic forms of the pink-tailed worm lizard have been used as a driver to set out and rationalise different uses with the space. The pedestrian pathway network snakes its way around and through skate park separating zones and integrating pedestrians. Vibrant coloured highlights along the journey tie together the whole design.

#### 2. GREEN BREAKOUTS

Green buffers of vegetation are to divide the hard scape concrete expanse. Dividing refuge and active areas these buffers also segregate skate skill discipline.

#### 3. INTEGRATED FACILITY

The design is to integrate skate skill, style and other recreation into an overall family friendly precinct. A central shelter area is to directly connect the skate and court areas.