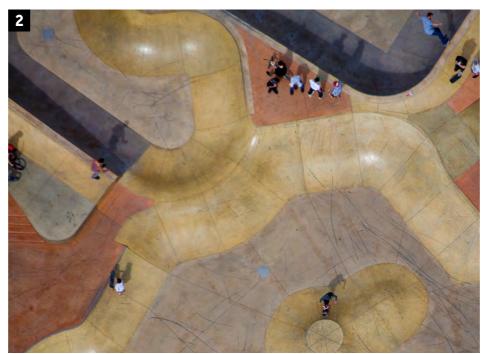

#### 1. PINK-TAILED WORM LIZARD PATH

The organic forms of the pink-tailed worm lizard have been used as a driver to set out and rationalise different uses with the space. The pedestrian pathway network snakes its way around and through skate park separating zones and integrating pedestrians. Vibrant coloured highlights along the journey tie together the whole design.

#### 2. GREEN BREAKOUTS

Green buffers of vegetation are to divide the hard scape concrete expanse. Dividing refuge and active areas these buffers also segregate skate skill discipline.

#### 3. INTEGRATED FACILITY

The design is to integrate skate skill, style and other recreation into an overall family friendly precinct. A central shelter area is to directly connect the skate and court areas.