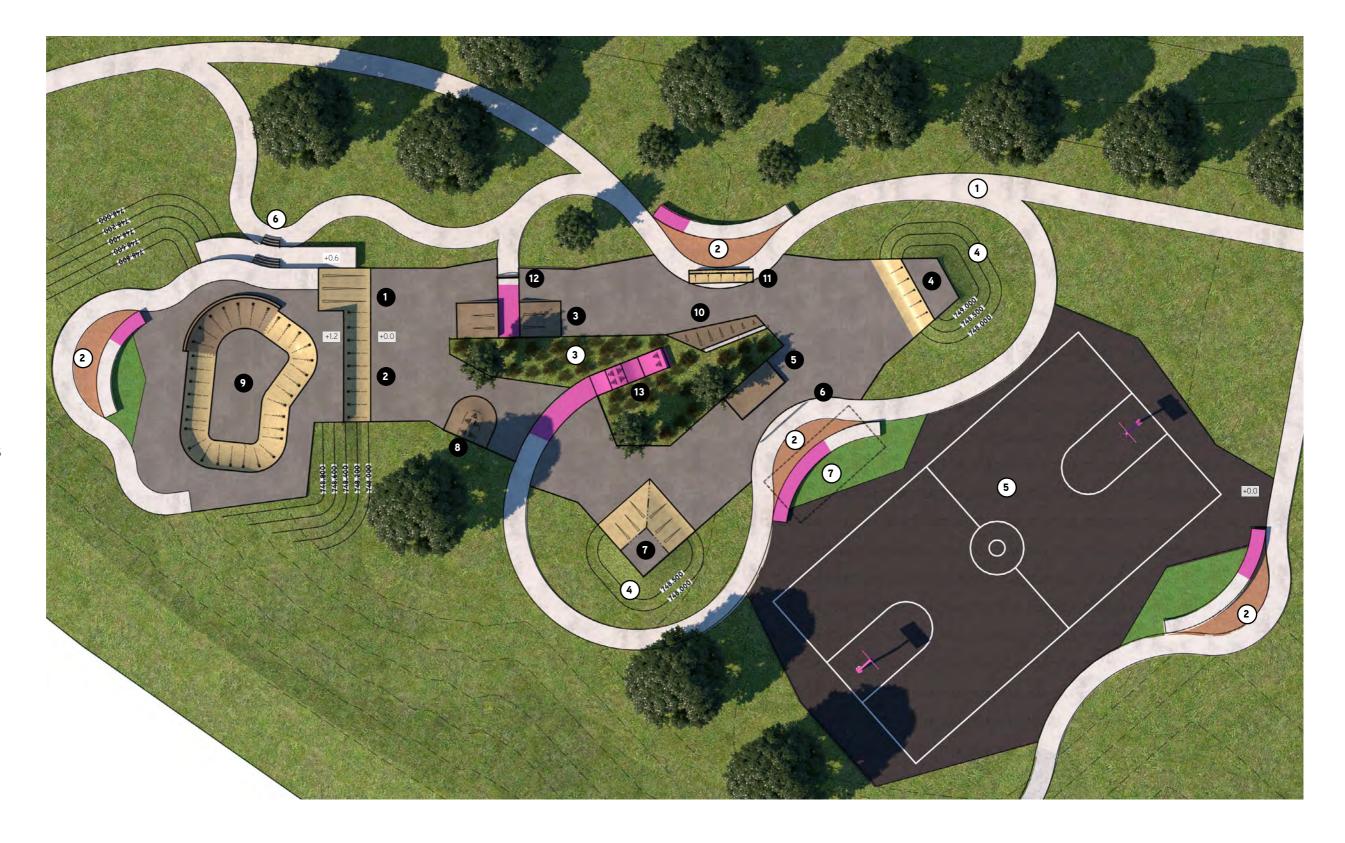

## **CONCEPT PLAN**

#### LEGEND

#### **SKATE WORKS**

- 1 Bank 1200H
- 2 Quarter 1200H
- 3 Kicker to kicker
- 4 Quarter 900H
- 5 Ledge
- 6 Rail
- 7 Bank Hip
- 8 Mogul
- 9 Bowl
- 10 Curb Bank
- 11 Slappy Bank
- 12 Rainbow Rail
- 13 Worm Lizard Feature

#### LANDSCAPE WORKS

- 1 Pedestrian Footpath
- 2 Seating Zone
- 3 Landscaped Island
- 4 Grass Moudning
- 5 Full Size Court
- **6** Seating Terrace
- 7 Shelter stlye TBC

DRAFT CONCEPT REPORT | GOOGONG SKATE PARK