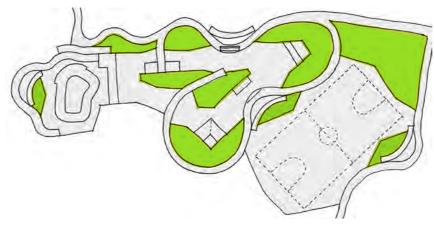

#### 2. GREEN BREAKOUTS

Green buffers of vegetation are to divide the hard scape concrete expanse. Dividing refuge and active areas these buffers also segregate skate skill discipline.