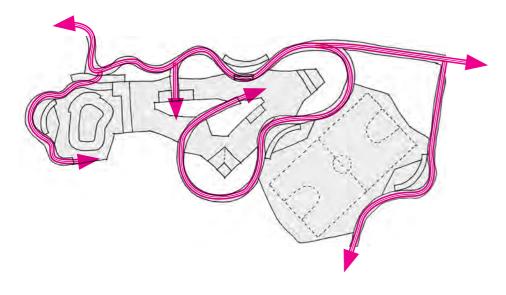

#### 1. PINK-TAILED WORM LIZARD PATH

The organic forms of the pink-tailed worm lizard have been used as a driver to set out and rationalise different uses with the space. The pedestrian pathway network snakes its way around and through skate park separating zones and integrating pedestrians. Vibrant coloured highlights along the journey tie together the whole design.