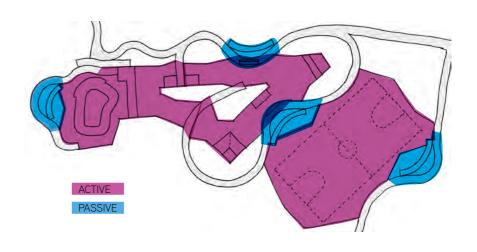

#### 3. INTEGRATED FACILITY

The design is to integrate skate skill, style and other recreation into an overall family friendly precinct. A central shelter area is to directly connect the skate and court areas.