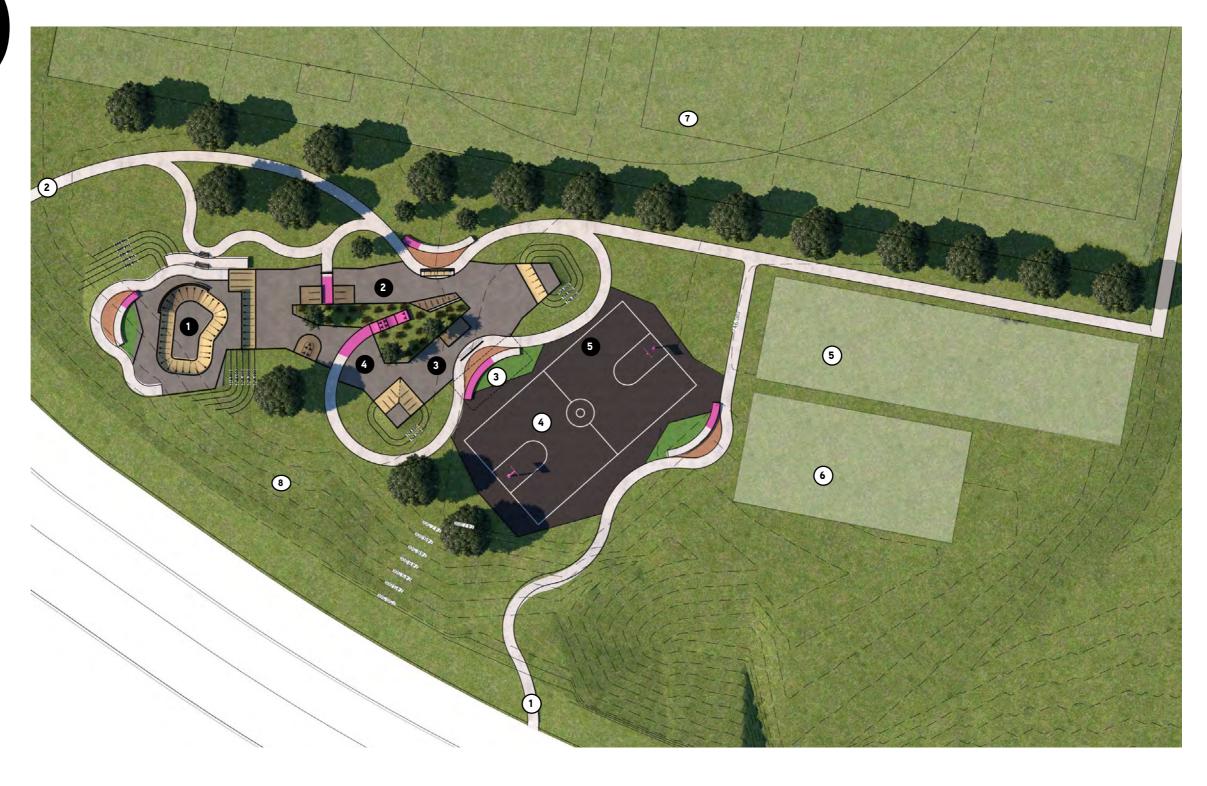

## **SITE PLAN**

#### LEGEND

#### SKATE WORKS

- 1 Intermediate Advanced Bowl
- 2 Advanced Street Run
- 3 Intermediate Street Run
- 4 Beginner Street Run
- 5 Open Flat Area

#### LANDSCAPE WORKS

- 1 Primary Pedestrian Access
- 2 Secondary 'Soft' Access
- 3 Shelter
- 4 Full Size Court
- (5) Cricket Nets
- **6** Kick About Space
- 7 Sports Field
- 8 Viewing Bank