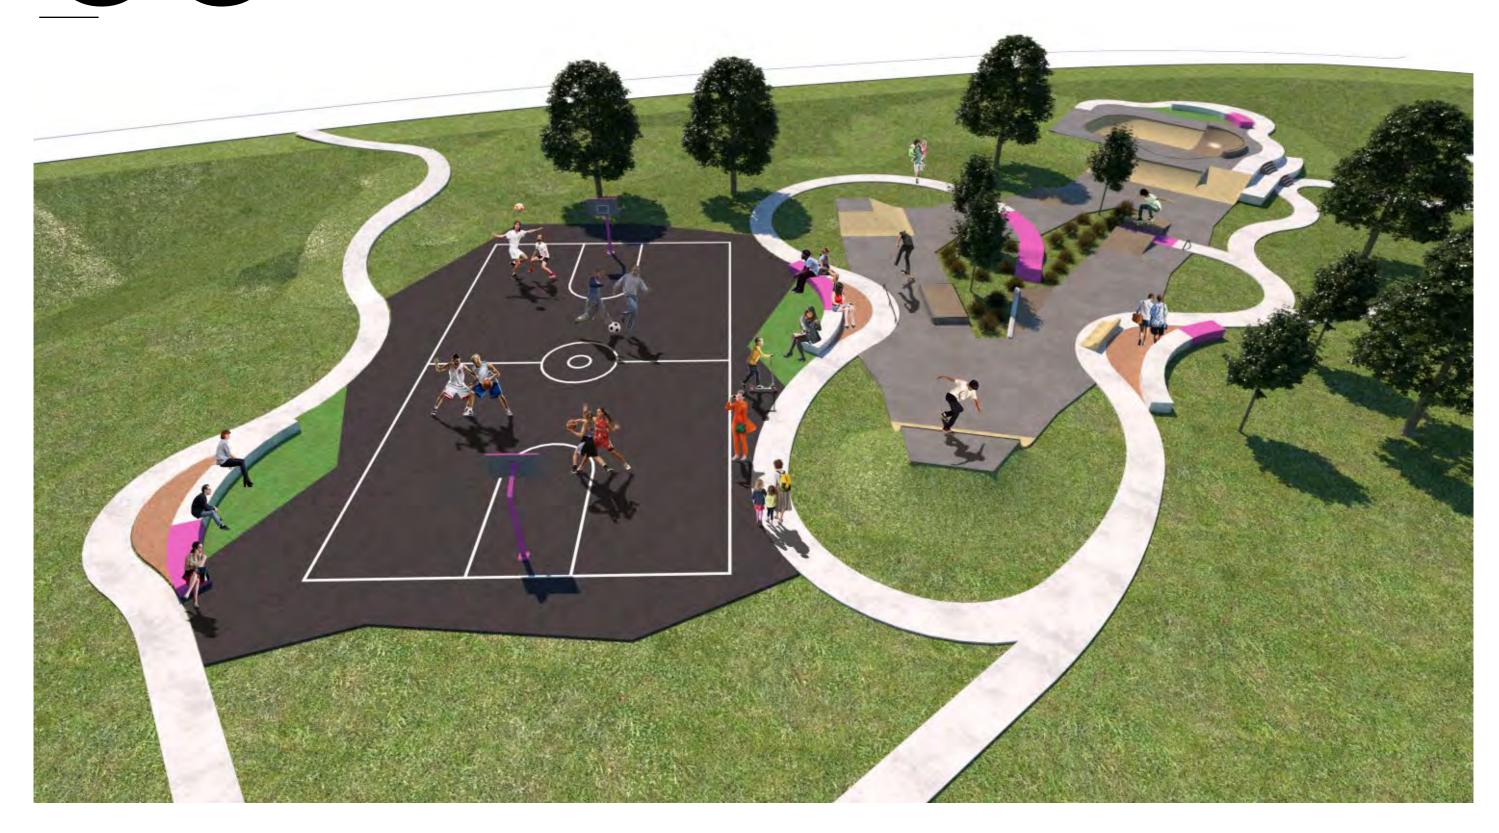

iate Advanced Bowl
- 2 Advanced Street Run
- 3 Intermediate Street Run
- 4 Beginner Street Run
- 5 Open Flat Area

#### LANDSCAPE WORKS

- 1 Primary Pedestrian Access
- 2 Secondary 'Soft' Access
- 3 Shelter
- 4 Full Size Court
- (5) Cricket Nets
- **6** Kick About Space
- 7 Sports Field
- 8 Viewing Bank







## **CONCEPT PLAN**

#### LEGEND

#### **SKATE WORKS**

- 1 Bank 1200H
- 2 Quarter 1200H
- 3 Kicker to kicker
- 4 Quarter 900H
- 5 Ledge
- 6 Rail
- 7 Bank Hip
- 8 Mogul
- 9 Bowl
- 10 Curb Bank
- 11 Slappy Bank
- 12 Rainbow Rail
- 13 Worm Lizard Feature

#### LANDSCAPE WORKS

- 1 Pedestrian Footpath
- 2 Seating Zone
- 3 Landscaped Island
- 4 Grass Moudning
- 5 Full Size Court
- **6** Seating Terrace
- 7 Shelter stlye TBC





DRAFT CONCEPT REPORT | GOOGONG SKATE PARK

## **OVERALL**



## STREET RUN



DRAFT CONCEPT REPORT | **Googong skate park** 

## STREET RUN



DRAFT CONCEPT REPORT | **Googong skate park** 

## **BOWL**



DRAFT CONCEPT REPORT | GOOGONG SKATE PARK

## 

### PALETTE - SKATE AND MATERIAL

#### MATERIALS + FINISHES

Natural materials will be used throughout to integrate the facility into its setting. Natural tones and textural finishes will further enhance its natural sense of place in Googong.

- 1. Decomposed Granite
- 2. Earthy concrete tones
- 3. Artificial turf
- 4. Vibrant coloured highlights
- 5. Unique to place skate able features











DRAFT CONCEPT REPORT | **Googong skate park**