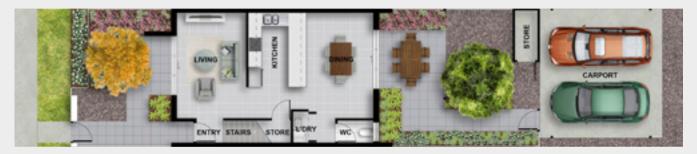

# THE PINDARI [TYPE 009] FLOORPLANS

**GROUND FLOOR PLAN** 

FIRST FLOOR PLAN

General notes: Areas exclude stair voids and balconies. Measurement taken from outside face of external wall or centre line of party wall. Garage and storage will vary depending on each lot type. Refer to drawings specific to each lot. Refer to overall site plan for siting of terrace to individual lots. Location of windows and doors may differ pending elevations. Landscaping and fencing shown is indicative only – refer to building contract. Refer to overall site plan for garage types and orientation, which may differ pending lot. Plans may be mirrored.