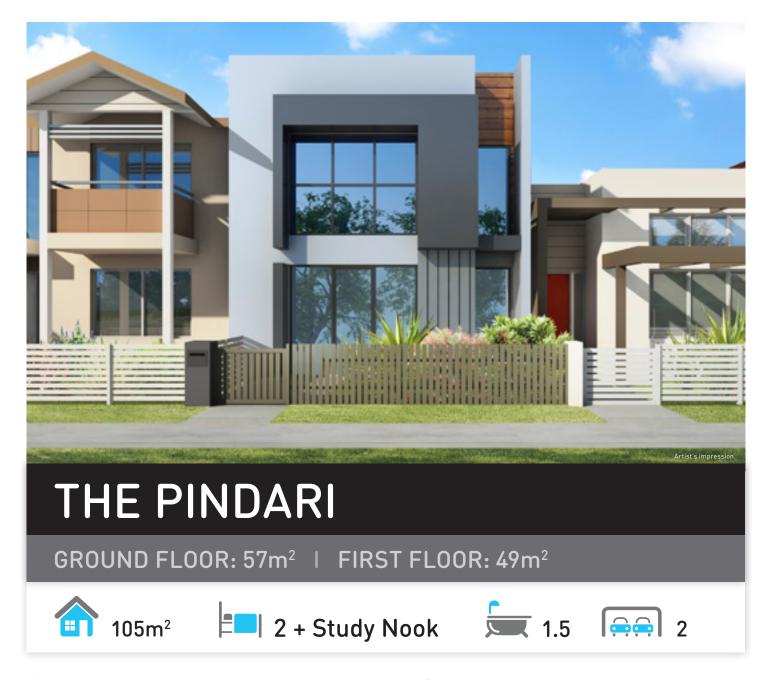

### TERRACESBYGOOGONG

With two living areas and two levels, this is not your average two bedroom terrace home.

A central kitchen forms the heart of the home, allowing plenty of space to spread out and enjoy low maintenance living. The study nook is a good size for the home office or child's study space.

### Features:

- Upstairs master bedroom with two way bathroom and robe
- One bedroom with built-in robe
- Study nook
- Separate living and meals area
- Full size kitchen
- Tiled living areas

- Double carport with lock up storage
- Stainless steel kitchen appliances, including electric oven and gas cooktop
- Slide-out slimline rangehood
- Quality bathroom accessories and tapware
- Stone benchtop with matt vinyl wrapped doors
- Reverse cycle split heating/cooling system
- LED down lights to living areas
- Fibre to the home broadband access
- Site works, retaining walls, front landscaping, fencing and paving
- Choice of three colour schemes!