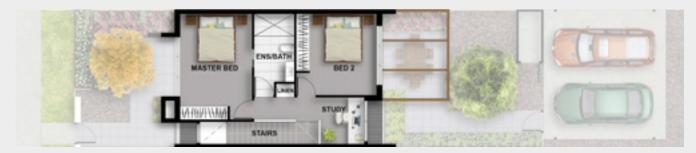

# THE PINDARI [TYPE 009] FLOORPLANS

**GROUND FLOOR PLAN** 

FIRST FLOOR PLAN

General notes: Areas exclude stair voids and balconies. Measurement taken from outside face of external wall or centre line of party wall. Garage and storage will vary depending on each lot type. Refer to drawings specific to each lot. Refer to overall site plan for siting of terrace to individual lots. Location of windows and doors may differ pending elevations. Landscaping and fencing shown is indicative only – refer to building contract. Refer to overall site plan for garage types and orientation, which may differ pending lot. Plans may be mirrored.