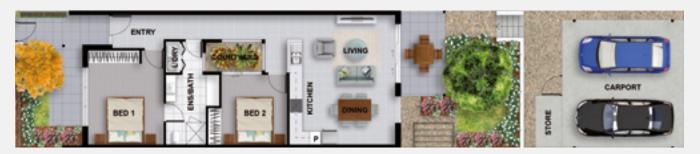

### THE GLENBAWN [TYPE 004] FLOORPLANS

GROUND FLOOR PLAN

General notes: Areas exclude stair voids and balconies. Measurement taken from outside face of external walls. Garage and storage will vary depending on each lot type. Refer to drawings specific to each lot. Refer to overall site plan for siting of terrace to individual lots. Location of windows and doors may differ pending elevations. Landscaping and fencing shown is indicative only – refer to building contract. Refer to overall site plan for garage types and orientation, which may differ pending lot. Plans may be mirrored. Images are artists impressions only.