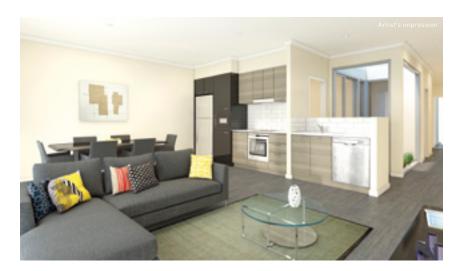

### Big thinking for a smaller terrace

For one of our smaller terraces, The Glenbawn certainly features some big ideas, like an internal atrium, broadband access and a choice of three interior colour schemes. Storage is not a problem with built-in robes in to bedrooms. Add to this a spacious open-plan kitchen and living area, and you've got clever design at its cleverest.

### Features:

- 2 Bedrooms with built-in robes
- Open plan living and kitchen area
- Raked ceilings
- 2 way bathroom
- Hideaway laundry
- Linen cupboard

- Stainless steel kitchen appliances, including electric oven and gas cooktop
- Slide-out slimline rangehood
- Quality bathroom accessories and tapware
- Stone benchtop with matt vinyl wrapped doors
- Reverse cycle split heating/cooling system
- LED down lights to living areas
- Fibre to the home broadband access
- Double carport with lock up storage
- Site works, retaining walls, landscaping, fencing and paving
- Outdoor pergola
- Choice of three colour schemes