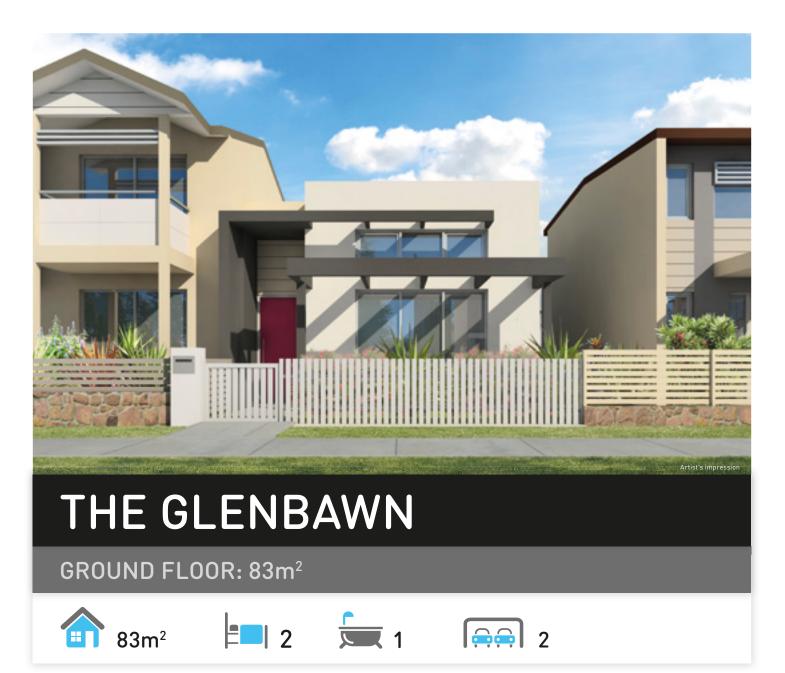

### Big thinking for a smaller terrace

For one of our smaller terraces, The Glenbawn certainly features some big ideas, like an internal atrium, broadband access and a choice of three interior colour schemes. Storage is not a problem with built-in robes in to bedrooms. Add to this a spacious open-plan kitchen and living area, and you've got clever design at its cleverest.

### Features:

- 2 Bedrooms with built-in robes
- Open plan living and kitchen area
- Raked ceilings
- 2 way bathroom
- Hideaway laundry
- Linen cupboard

- Stainless steel kitchen appliances, including electric oven and gas cooktop
- Slide-out slimline rangehood
- Quality bathroom accessories and tapware
- Stone benchtop with matt vinyl wrapped doors
- Reverse cycle split heating/cooling system
- LED down lights to living areas
- Fibre to the home broadband access
- Double carport with lock up storage
- Site works, retaining walls, landscaping, fencing and paving
- Outdoor pergola
- Choice of three colour schemes